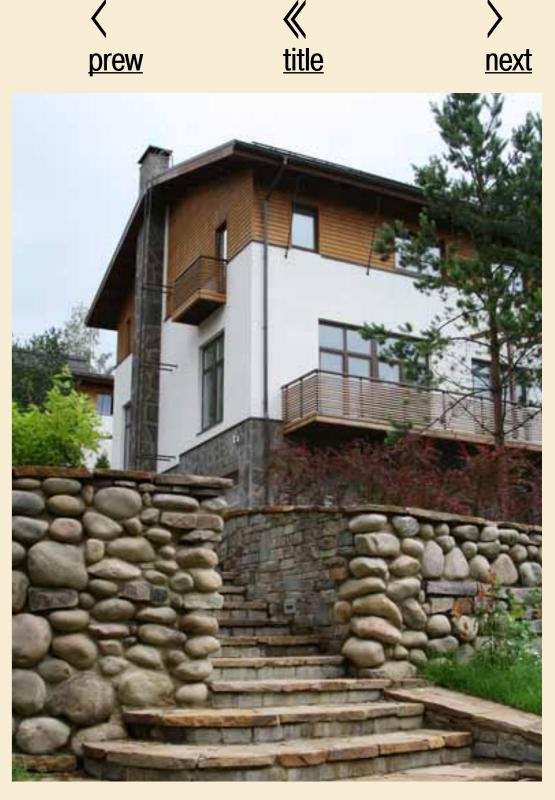

<u>title</u>

- 5 wooden Finnish houses
- 5 kilometres from St Petersburg along the Primorskoe Road
- next to the Gulf of Finland

prew

Gorki SPb is a cottage club housing estate project for permanent living that was begun in May 2004. In **Russian the name Gorki Spb means St Petersburg hills.** 

\*

<u>title</u>

The building site was finished at the end of 2006. It took 2 years to create a modern, comfortable living environment, which is a real alternative to a city flat.

Developed infrastructures and the introduction of the latest building technology and modern engineering systems are just some of the indisputable merits of Gorki SPB. The cooperation between PetroStyle and the Bulthaup Design Gallery resulted in the Villa Olivia show home.

### Gorki SPB

- 16 houses in the Scandinavian constructivist style
- the architectural project has been designed by the Arkval architectural bureau from Finland.
- plots of land from 0.2 hectares
- a total area of 4 hectares