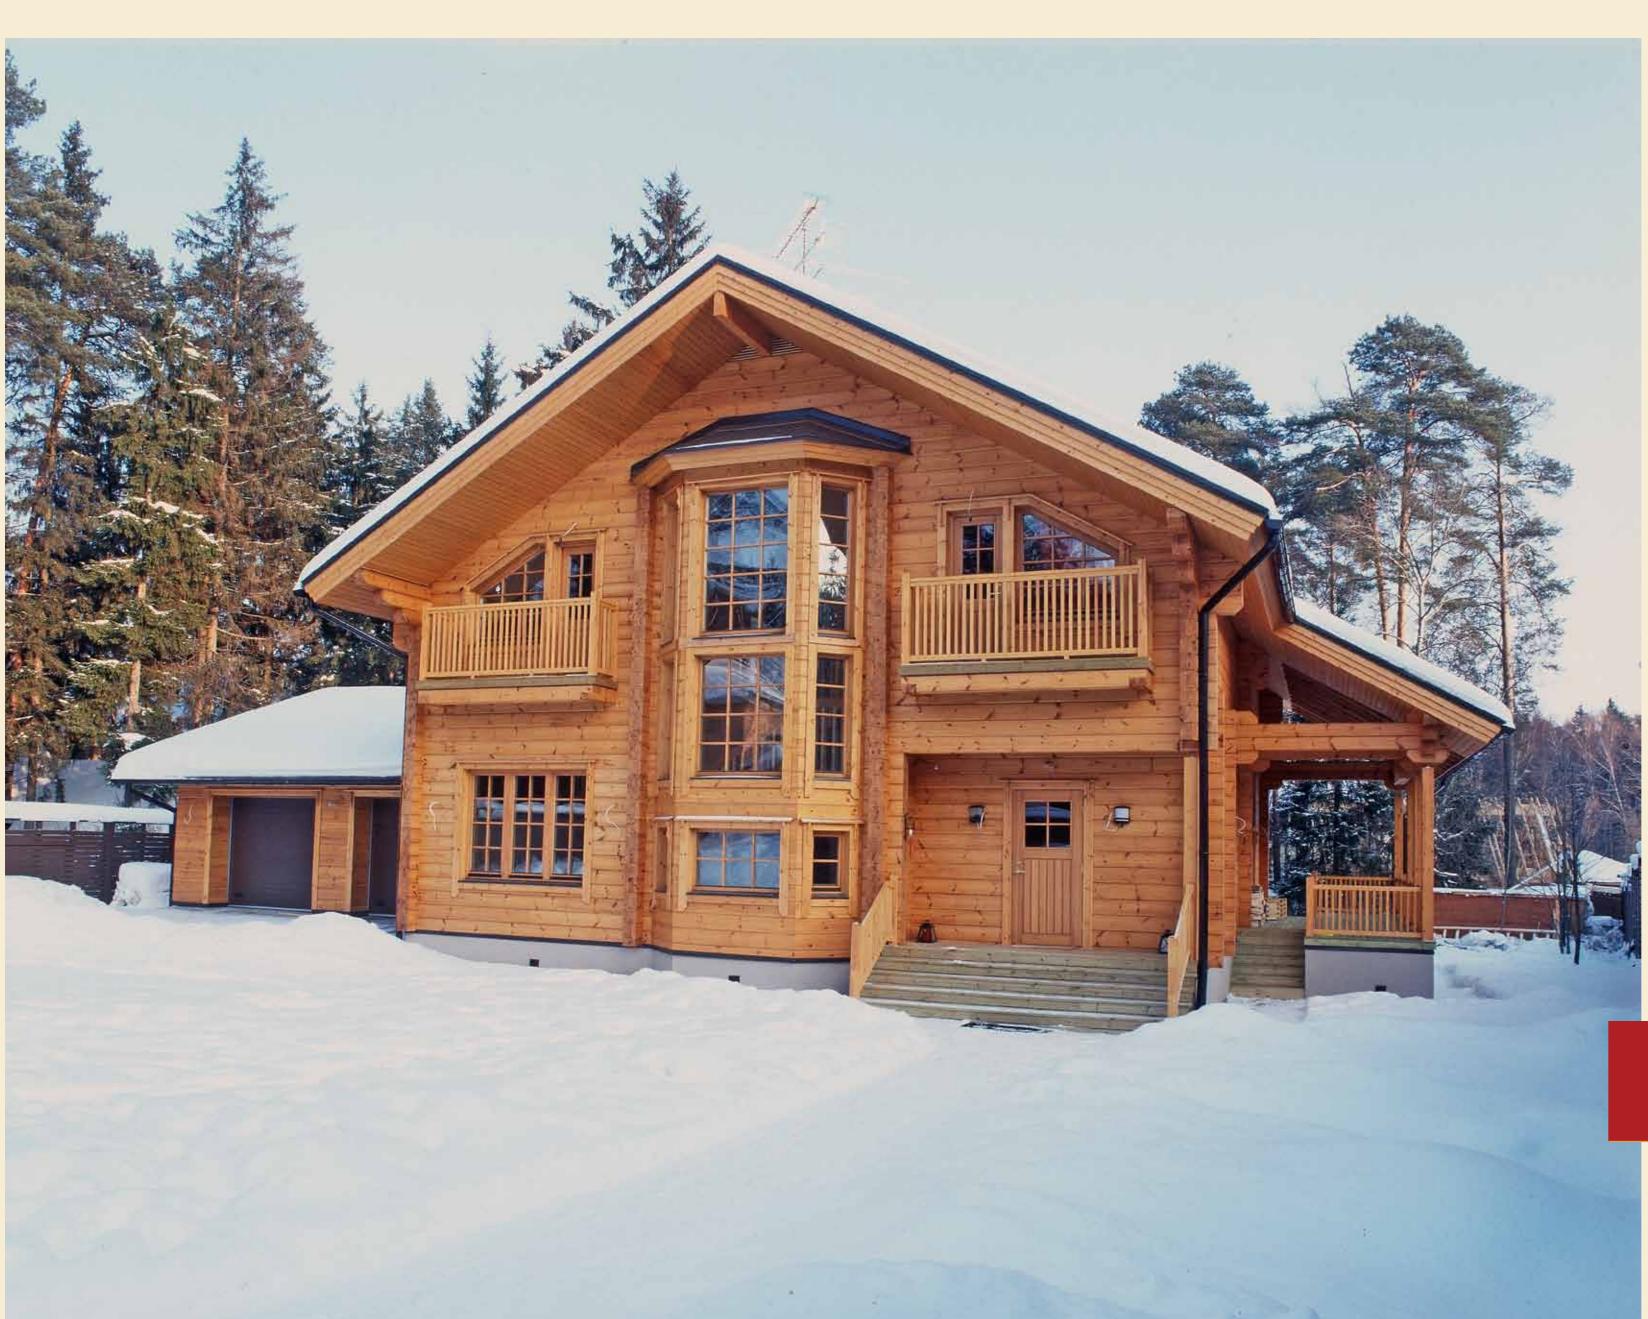

### Scandinavia with a garage

| Total area  | 397 sq.m  |
|-------------|-----------|
| Useful area | 320 sq.m  |
| Dimensions  | 16 x 19 m |