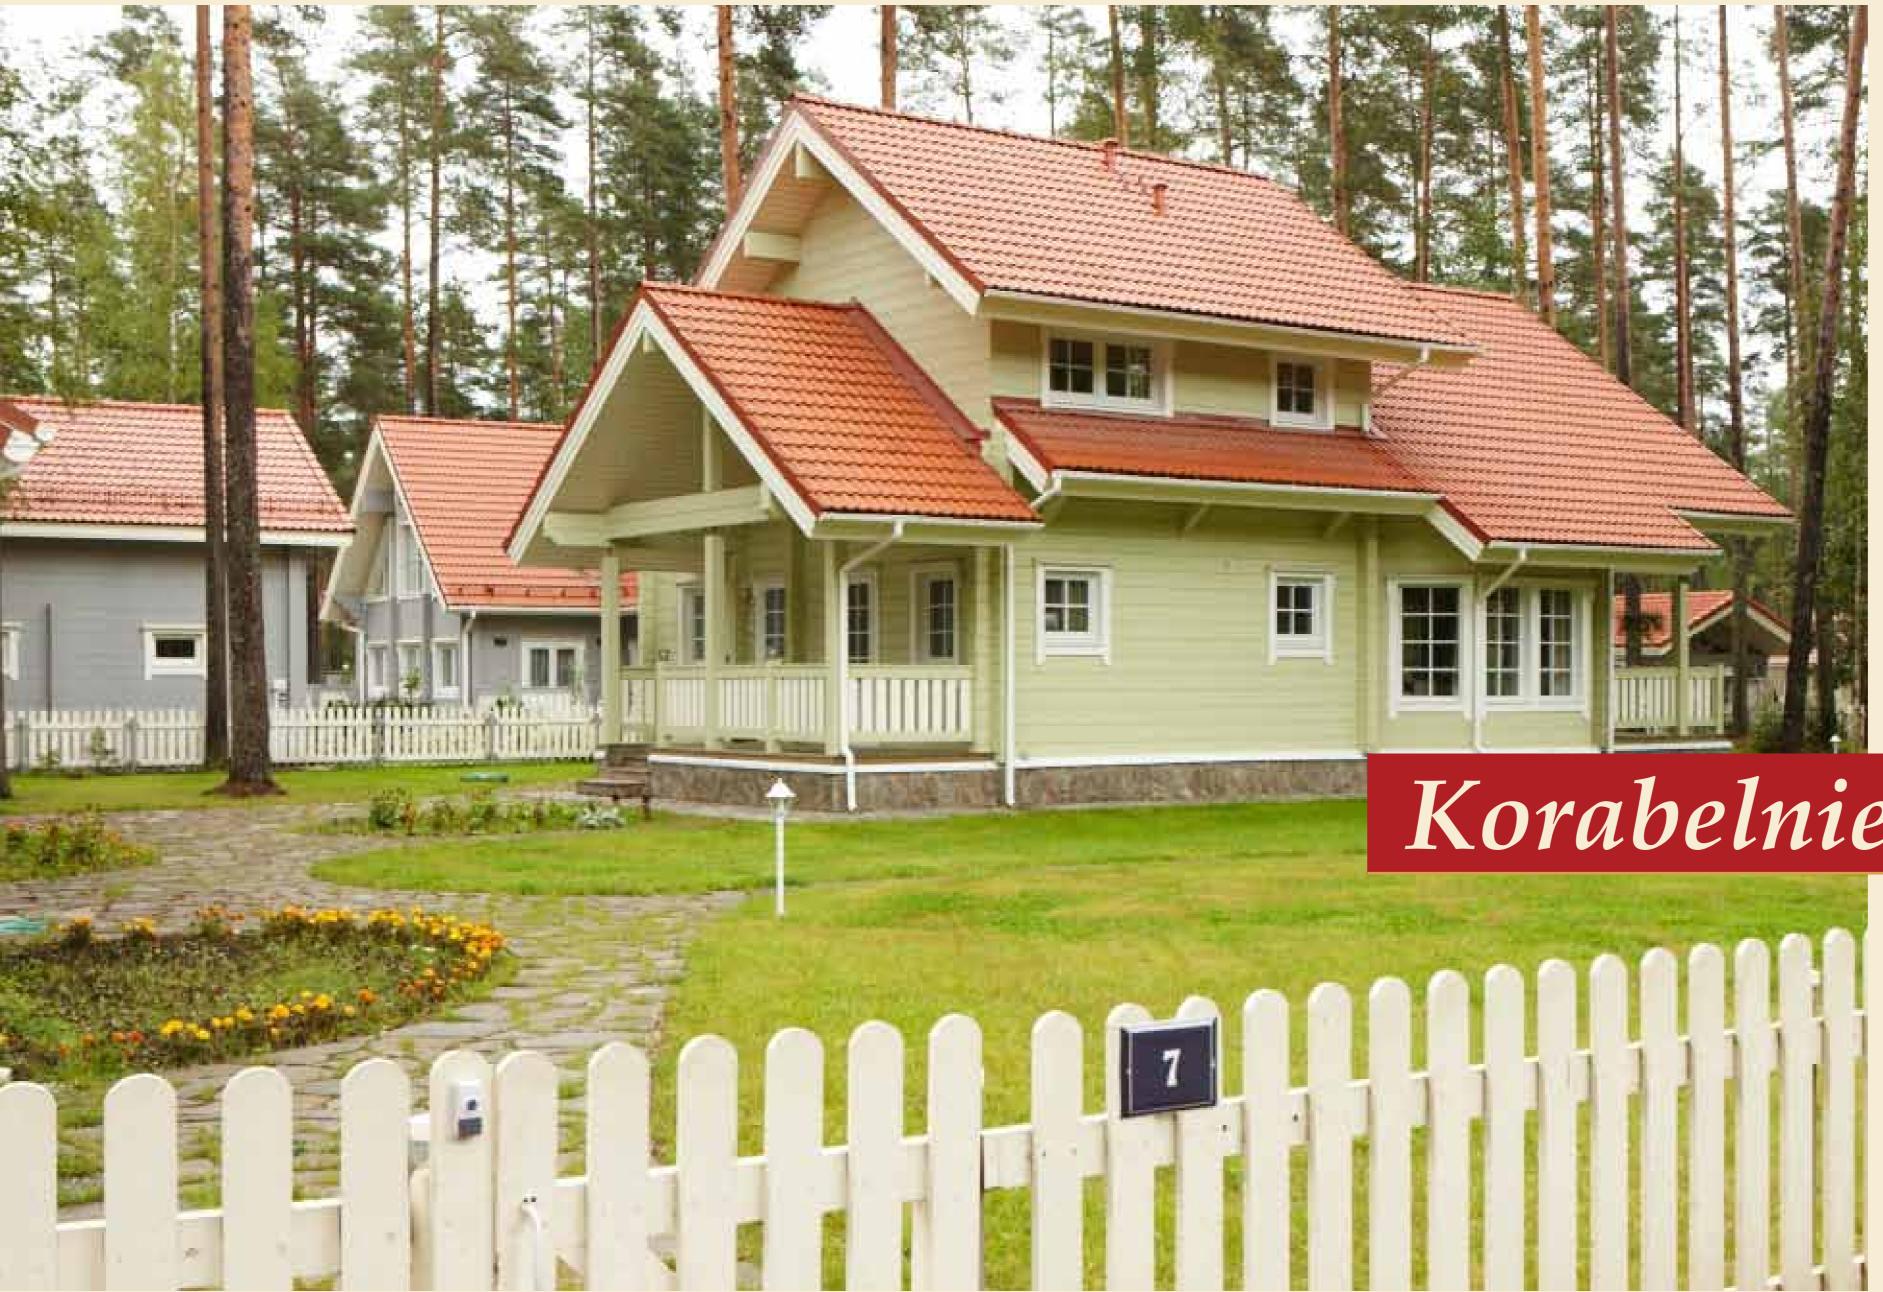

The Korabelnie Sosni countryside club is situated in one of the most beautiful parts of the Karelian Isthmus, about 57 km from St **Petersburg. In Russian the word** Sosni means pine trees.

<u>title</u>

## Korabelnie Sosni

### Korabelnie Sosni

In the total area of 13.5 hectares are situated 49 authentic Rovaniemi wooden houses from Lapland from between 120 to 430 square meters in area. The housing estate includes a cultural entertainment centre, swimming pools, childrens playgrounds and leisure zones. There is a mortgage programme for customers and potential clients.

### Korabelnie Sosni

- A total area of 13.5 hectares
- 49 authentic Rovaniemi wooden houses from Lapland from between 120 to 430 square metres in area
- cultural entertainment centre, swimming pools, playgrounds and leisure zones
- mortgage programme is available