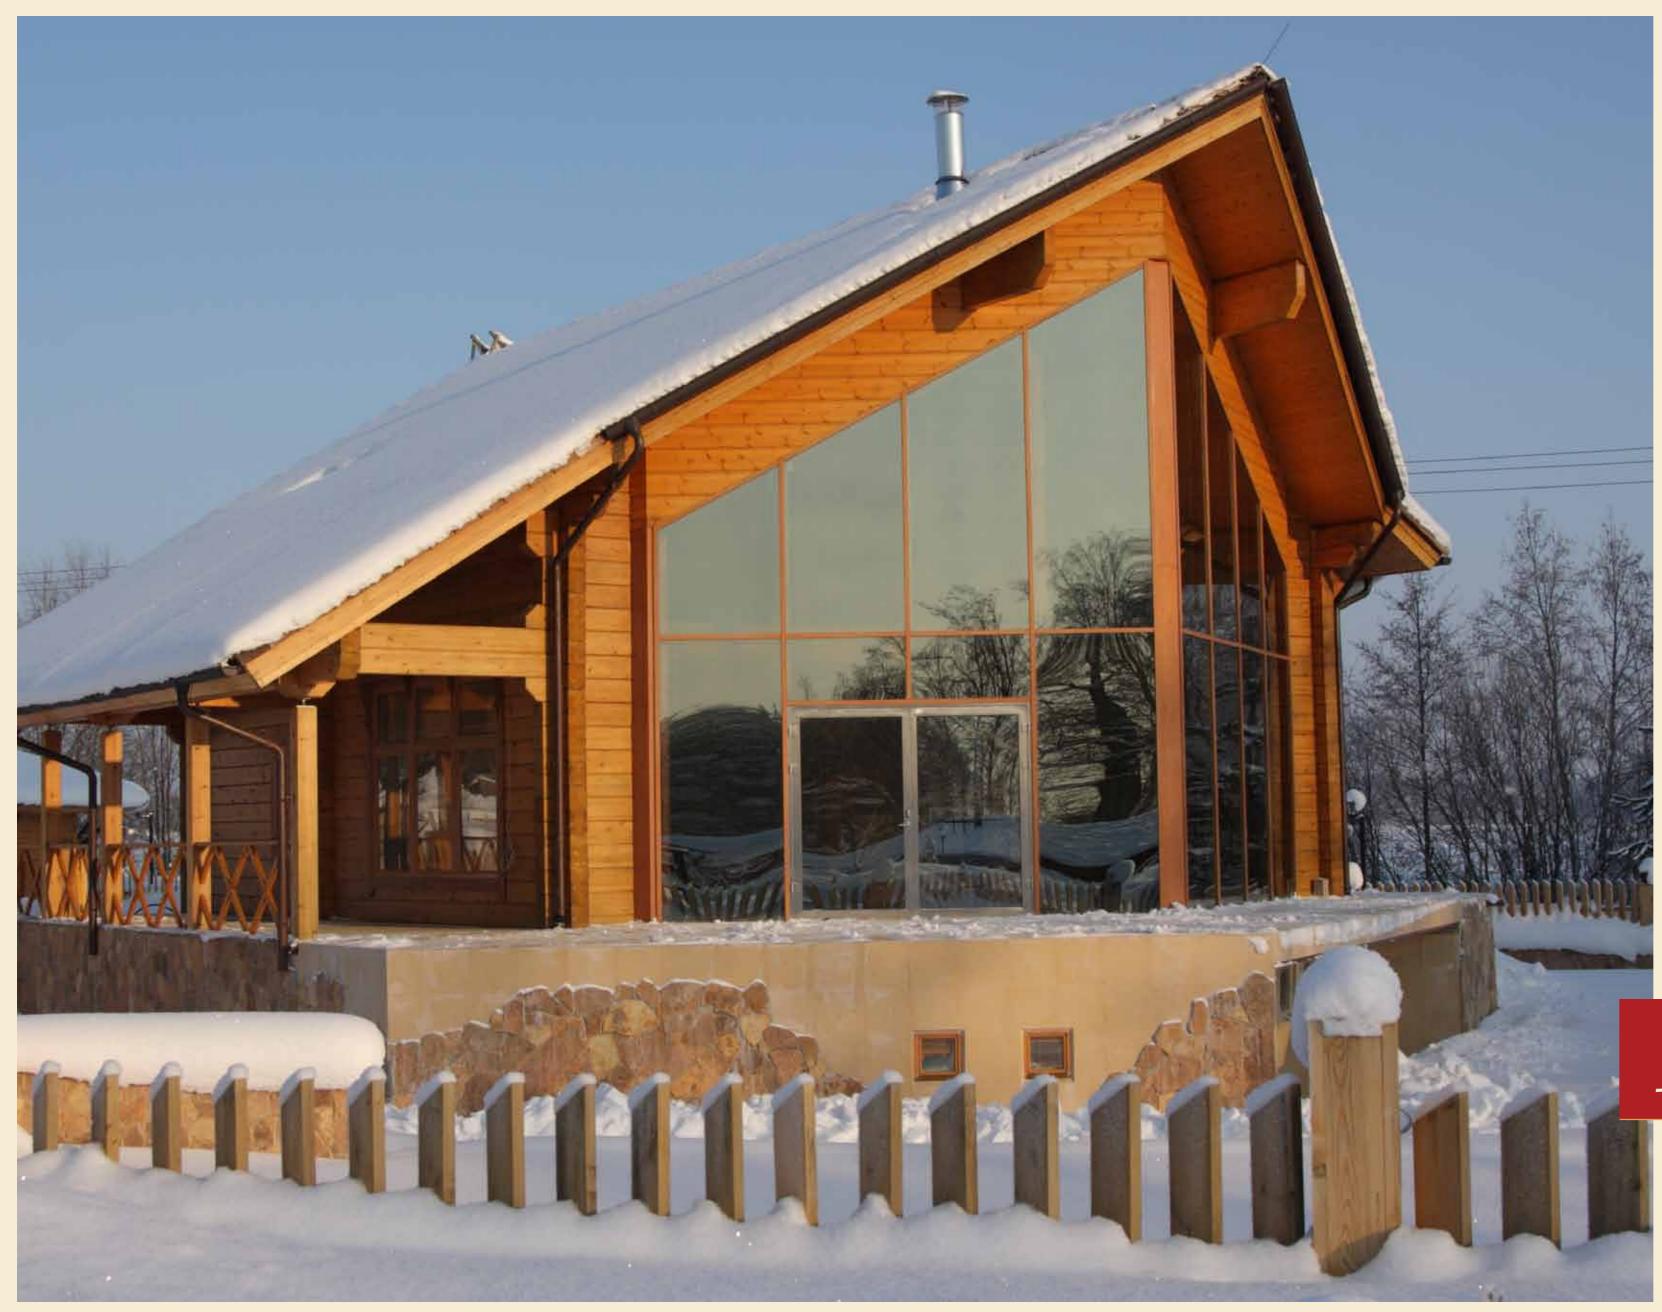

The Korabelnie Sosni countryside club is situated in one of the most beautiful parts of the Karelian Isthmus, about 57 km from St **Petersburg. In Russian the word** Sosni means pine trees.

<u>title</u>

### Korabelnie Sosni

In the total area of 13.5 hectares are situated 49 authentic Rovaniemi wooden houses from Lapland from between 120 to 430 square meters in area. The housing estate includes a cultural entertainment centre, swimming pools, childrens playgrounds and leisure zones. There is a mortgage programme for customers and potential clients.

### Korabelnie Sosni

- A total area of 13.5 hectares
- 49 authentic Rovaniemi wooden houses from Lapland from between 120 to 430 square metres in area
- cultural entertainment centre, swimming pools, playgrounds and leisure zones
- mortgage programme is available