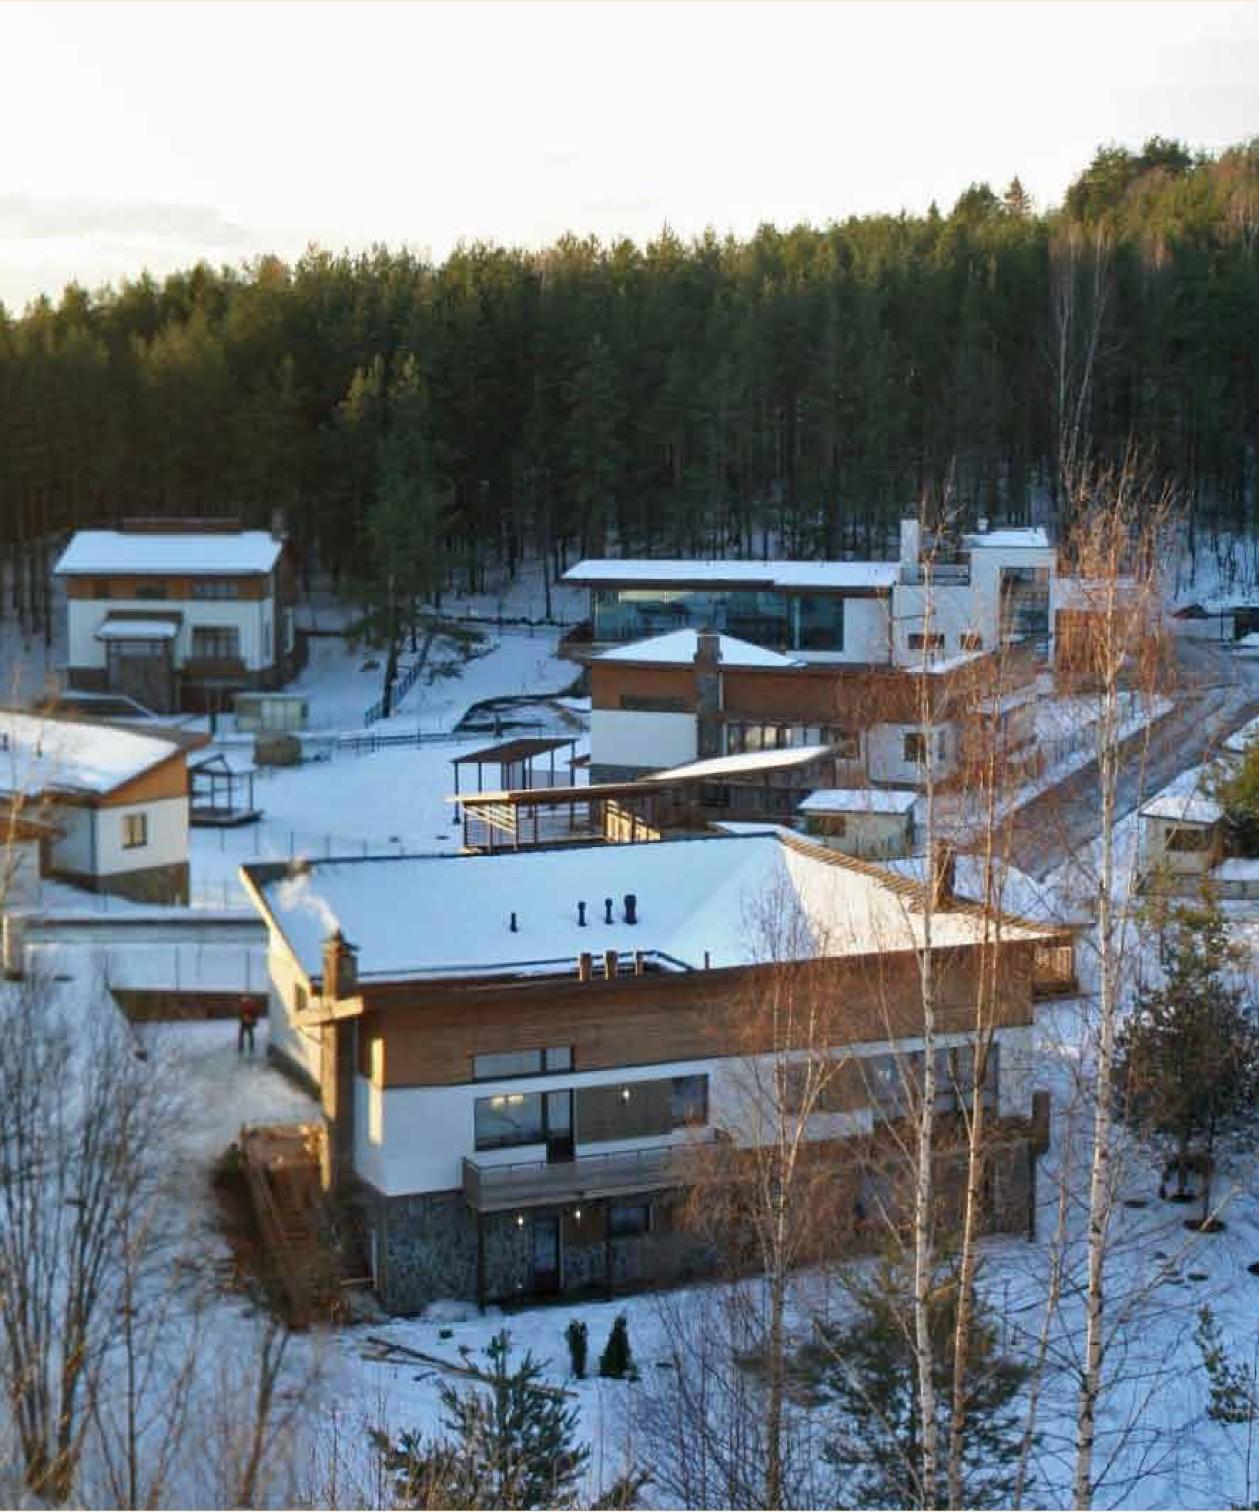

\*

<u>title</u>

The building site was finished at the end of 2006. It took 2 years to create a modern, comfortable living environment, which is a real alternative to a city flat.

Developed infrastructures and the introduction of the latest building technology and modern engineering systems are just some of the indisputable merits of Gorki SPB. The cooperation between PetroStyle and the Bulthaup Design Gallery resulted in the Villa Olivia show home.

### Gorki SPB

- 16 houses in the Scandinavian constructivist style
- the architectural project has been designed by the Arkval architectural bureau from Finland.
- plots of land from 0.2 hectares
- a total area of 4 hectares