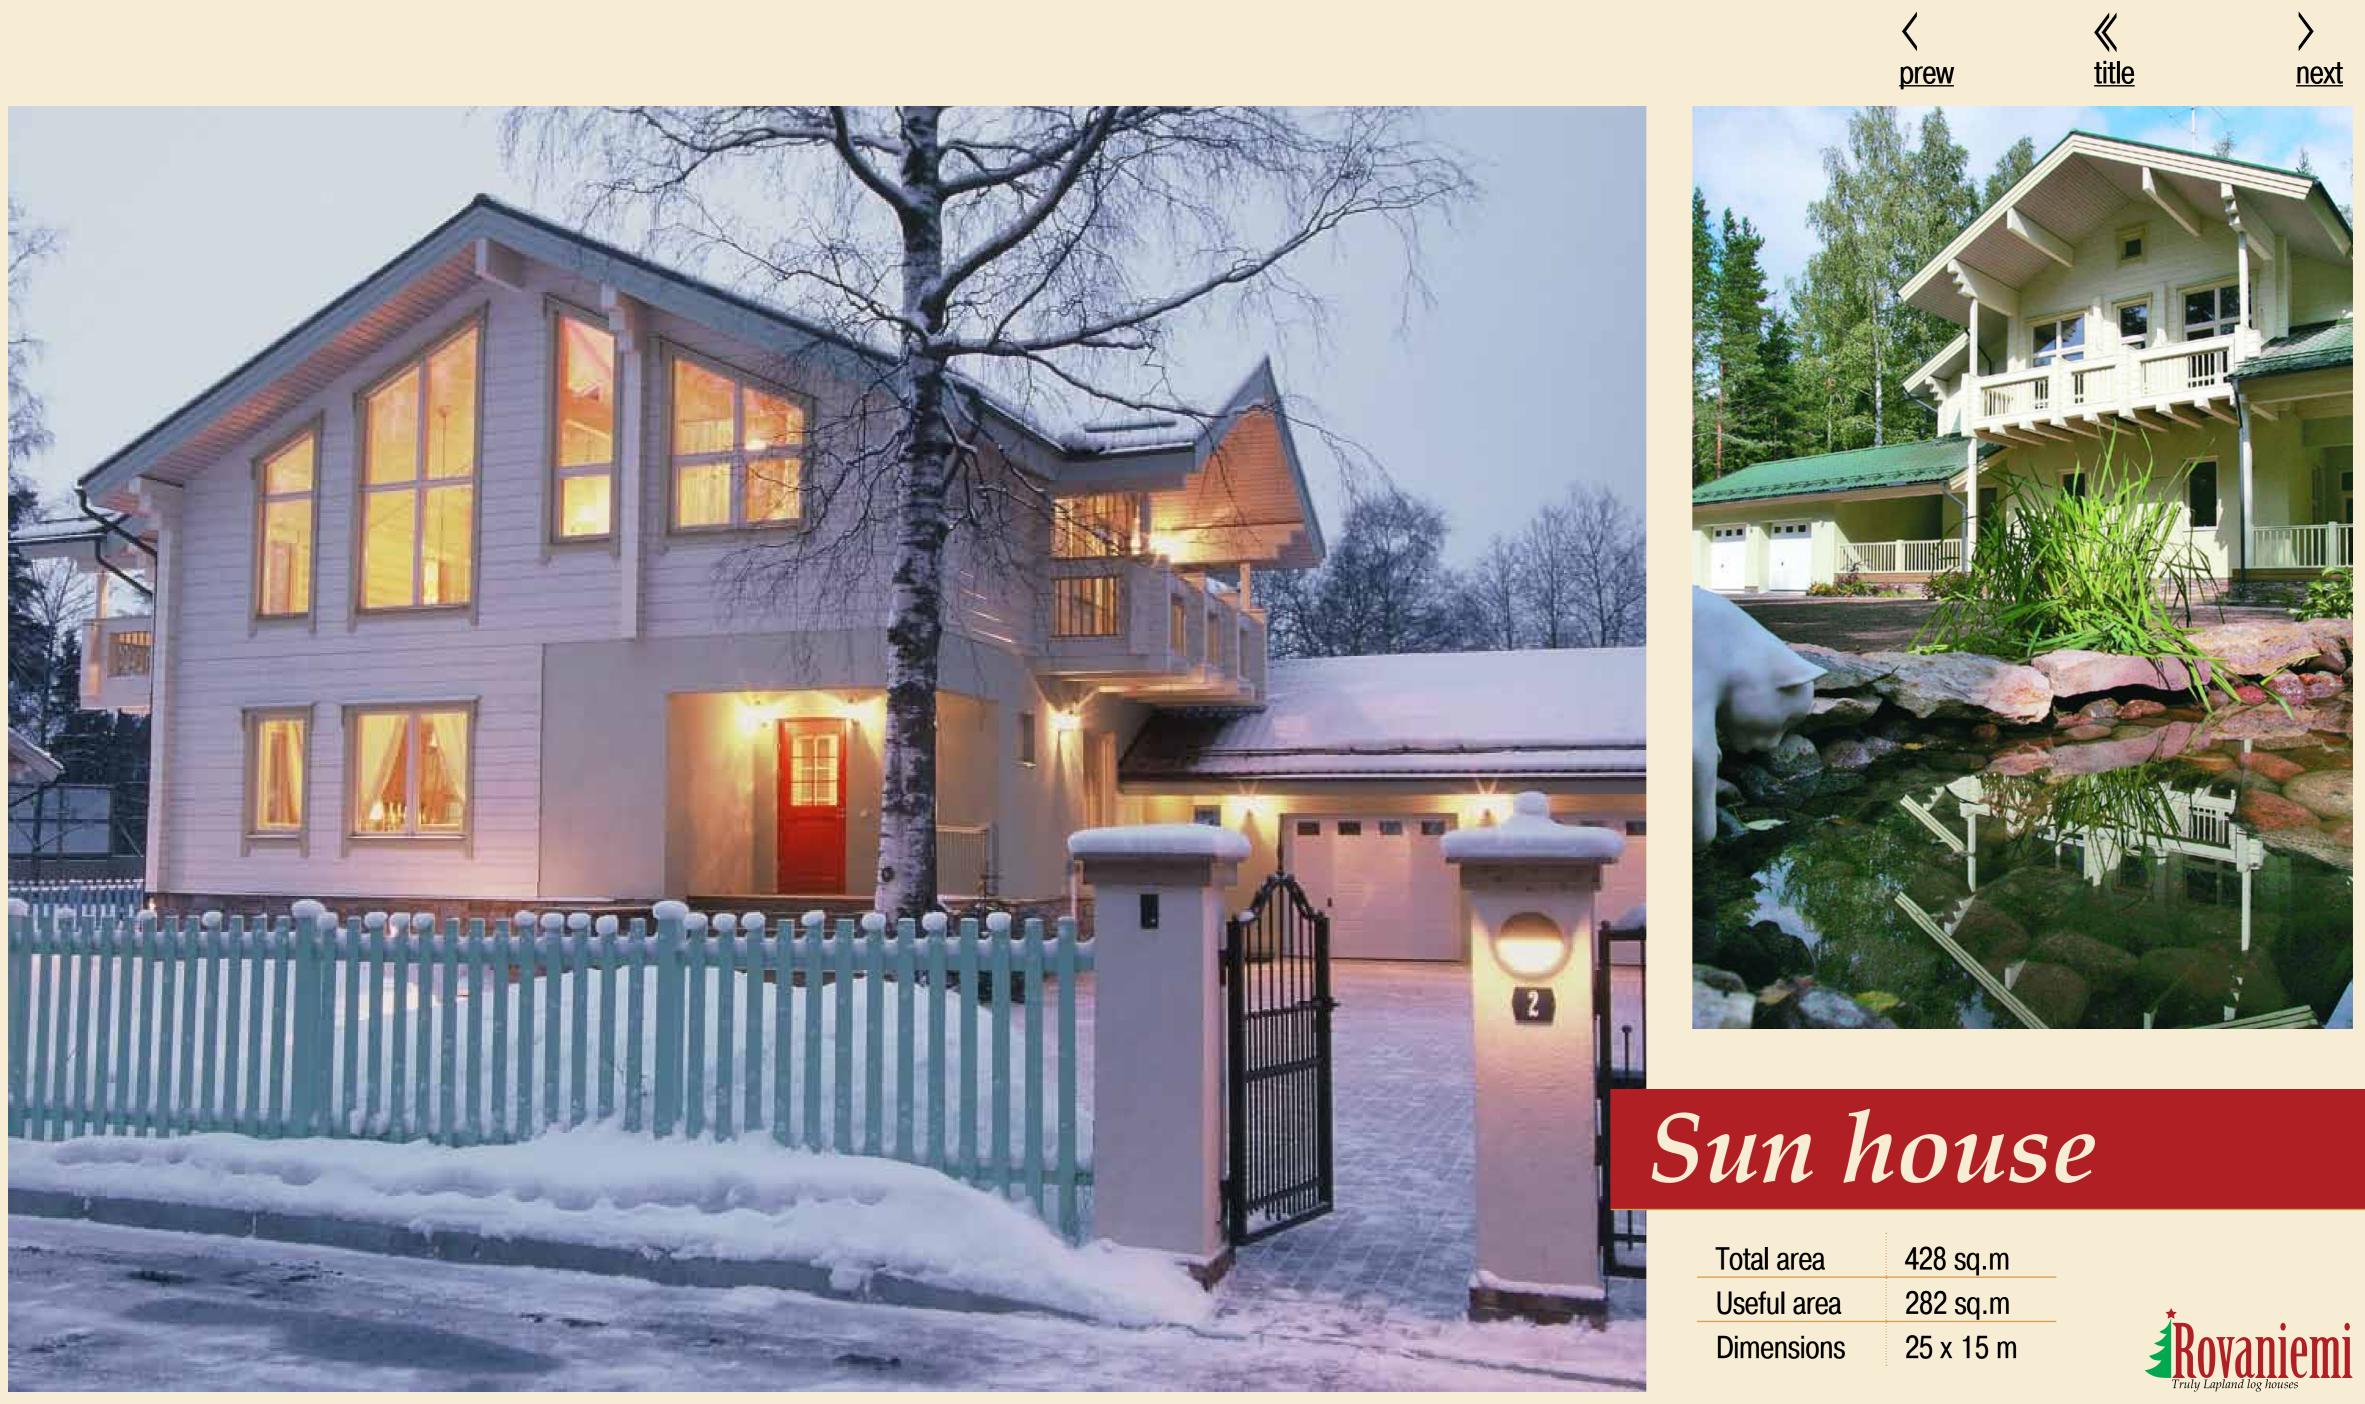

### Sun house

| Total area  | 428 sq.m  |
|-------------|-----------|
| Useful area | 282 sq.m  |
| Dimensions  | 25 x 15 m |