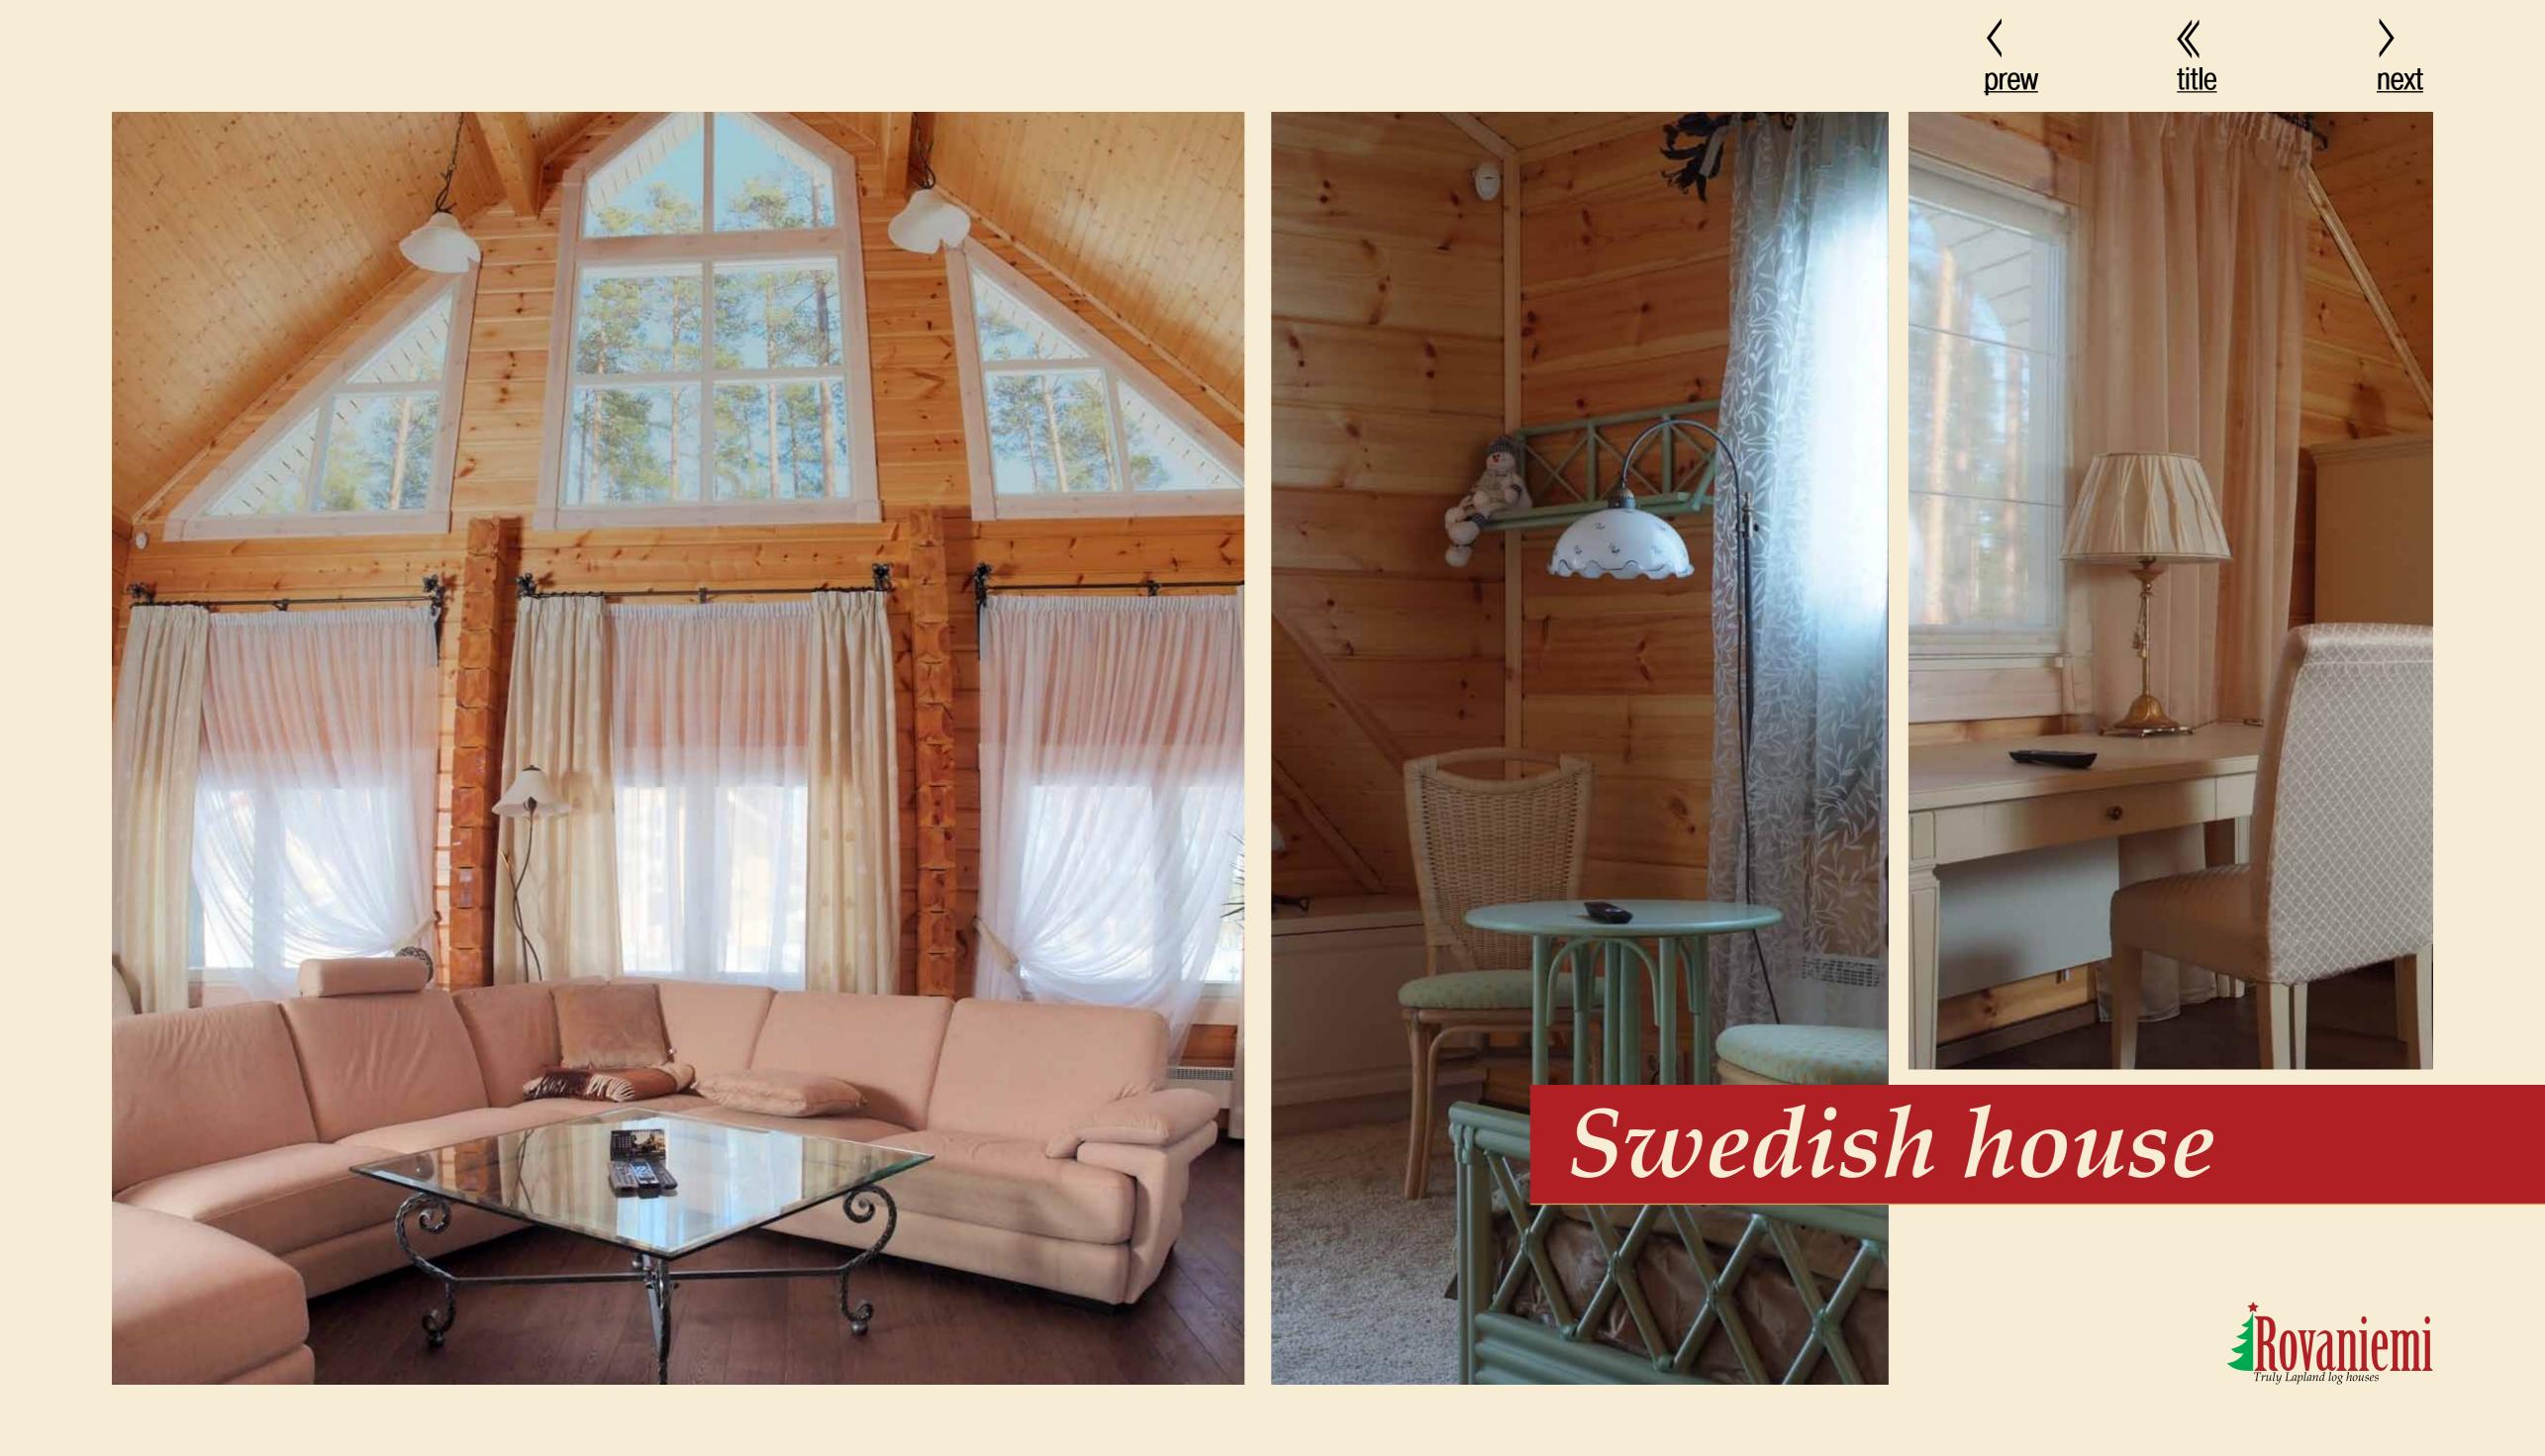

### Swedish house

| Total area  | 267 sq.m  |
|-------------|-----------|
| Useful area | 220 sq.m  |
| Dimensions  | 13 x 11 m |

prew