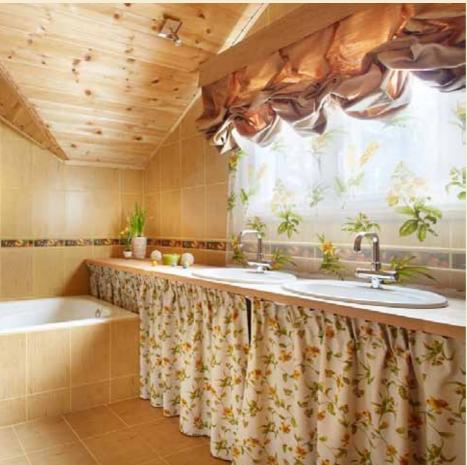

| Dimensions  | 25 x 15 m |



















### Villa Lappi







### Villa Lappi

| Total area  | 244 sq.m  |
|-------------|-----------|
| Useful area | 211 sq.m  |
| Dimensions  | 11 x 13 m |



















Villa Lappi









| Total area  | 279 sq.m  |
|-------------|-----------|
| Useful area | 221 sq.m  |
| Dimensions  | 14 x 12 m |











# **Scandinavia**





























### Swedish house





| Total area  | 267 sq.m  |
|-------------|-----------|
| Useful area | 220 sq.m  |
| Dimensions  | 13 x 11 m |











prew

## Swedish house





≪ <u>title</u>









### Villa Carelie





| Total area  | 235 sq.m  |
|-------------|-----------|
| Useful area | 210 sq.m  |
| Dimensions  | 15 x 10 m |



10 ·



# ≪ <u>title</u> prew Villa Carélie















### Villa Carélie







## Flagman

| Total area  | 288 sq.m  |
|-------------|-----------|
| Useful area | 245 sq.m  |
| Dimensions  | 14 x 14 m |







| Total area  | 210 sq.m |
|-------------|----------|
| Useful area | 178 sq.m |
| Dimensions  | 12 x 9 m |











«

## Prestige

| Total area  | 159 sq.m  |
|-------------|-----------|
| Useful area | 141 sq.m  |
| Dimensions  | 11 x 12 m |











### Scandinavia with a garage

| Total area  | 397 sq.m  |
|-------------|-----------|
| Useful area | 320 sq.m  |
| Dimensions  | 16 x 19 m |













### Scandinavia with a pool

| Total area  | 513 sq.m  |
|-------------|-----------|
| Useful area | 394 sq.m  |
| Dimensions  | 29 x 16 m |











### Classic house

| Total area  | 162 sq.m  |
|-------------|-----------|