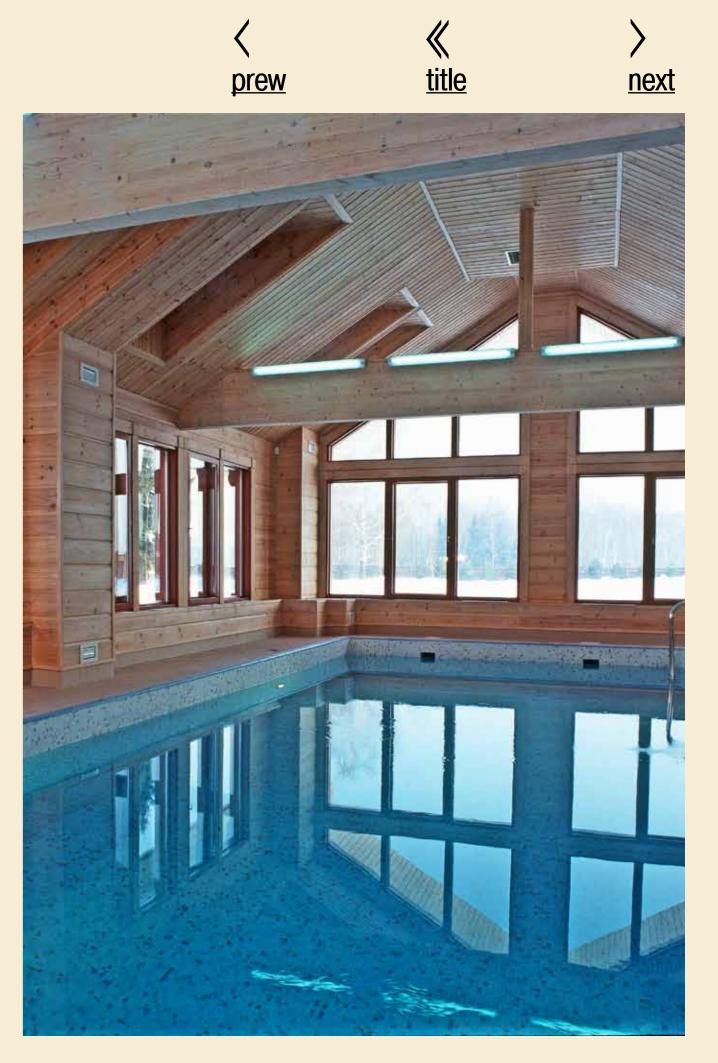

### Scandinavia with a pool

| Total area  | 513 sq.m  |
|-------------|-----------|
| Useful area | 394 sq.m  |
| Dimensions  | 29 x 16 m |