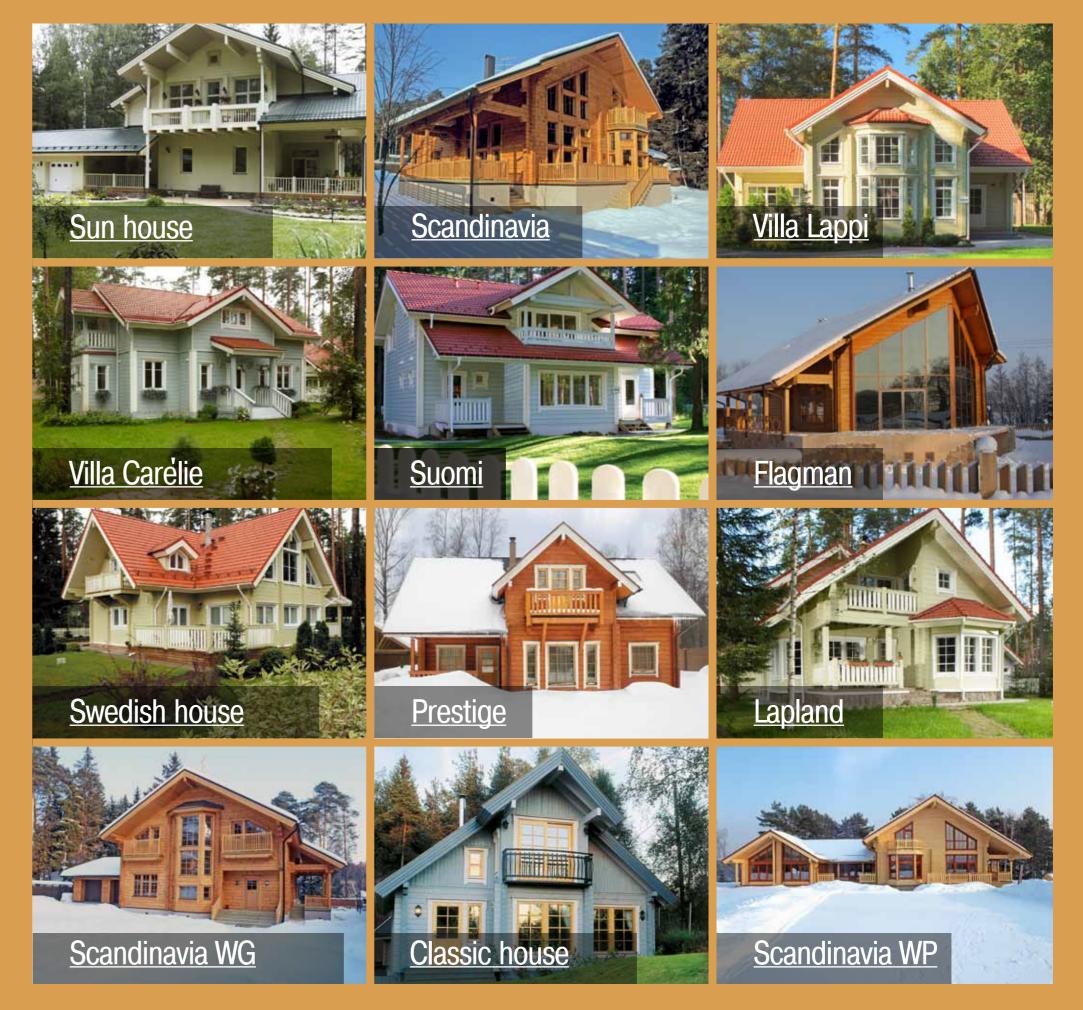

### Sun house

| Total area  | 428 sq.m  |
|-------------|-----------|
| Useful area | 282 sq.m  |
| Dimensions  | 25 x 15 m |

### Villa Lappi

### Villa Lappi

| Total area  | 244 sq.m  |
|-------------|-----------|
| Useful area | 211 sq.m  |
| Dimensions  | 11 x 13 m |

Villa Lappi

| Total area  | 279 sq.m  |
|-------------|-----------|
| Useful area | 221 sq.m  |
| Dimensions  | 14 x 12 m |

# **Scandinavia**

### Swedish house

| Total area  | 267 sq.m  |
|-------------|-----------|
| Useful area | 220 sq.m  |
| Dimensions  | 13 x 11 m |

prew

## Swedish house

≪ <u>title</u>

### Villa Carelie

| Total area  | 235 sq.m  |
|-------------|-----------|
| Useful area | 210 sq.m  |
| Dimensions  | 15 x 10 m |

10 ·

# ≪ <u>title</u> prew Villa Carélie

### Villa Carélie

## Flagman

| Total area  | 288 sq.m  |
|-------------|-----------|
| Useful area | 245 sq.m  |
| Dimensions  | 14 x 14 m |

| Total area  | 210 sq.m |
|-------------|----------|
| Useful area | 178 sq.m |
| Dimensions  | 12 x 9 m |

## Prestige

| Total area  | 159 sq.m  |
|-------------|-----------|
| Useful area | 141 sq.m  |
| Dimensions  | 11 x 12 m |

### Scandinavia with a garage

| Total area  | 397 sq.m  |
|-------------|-----------|
| Useful area | 320 sq.m  |
| Dimensions  | 16 x 19 m |

### Scandinavia with a pool

| Total area  | 513 sq.m  |
|-------------|-----------|
| Useful area | 394 sq.m  |
| Dimensions  | 29 x 16 m |

### Classic house

| Total area  | 162 sq.m  |
|-------------|-----------|
| Useful area | 144 sq.m  |
| Dimensions  | 12 x 11 m |