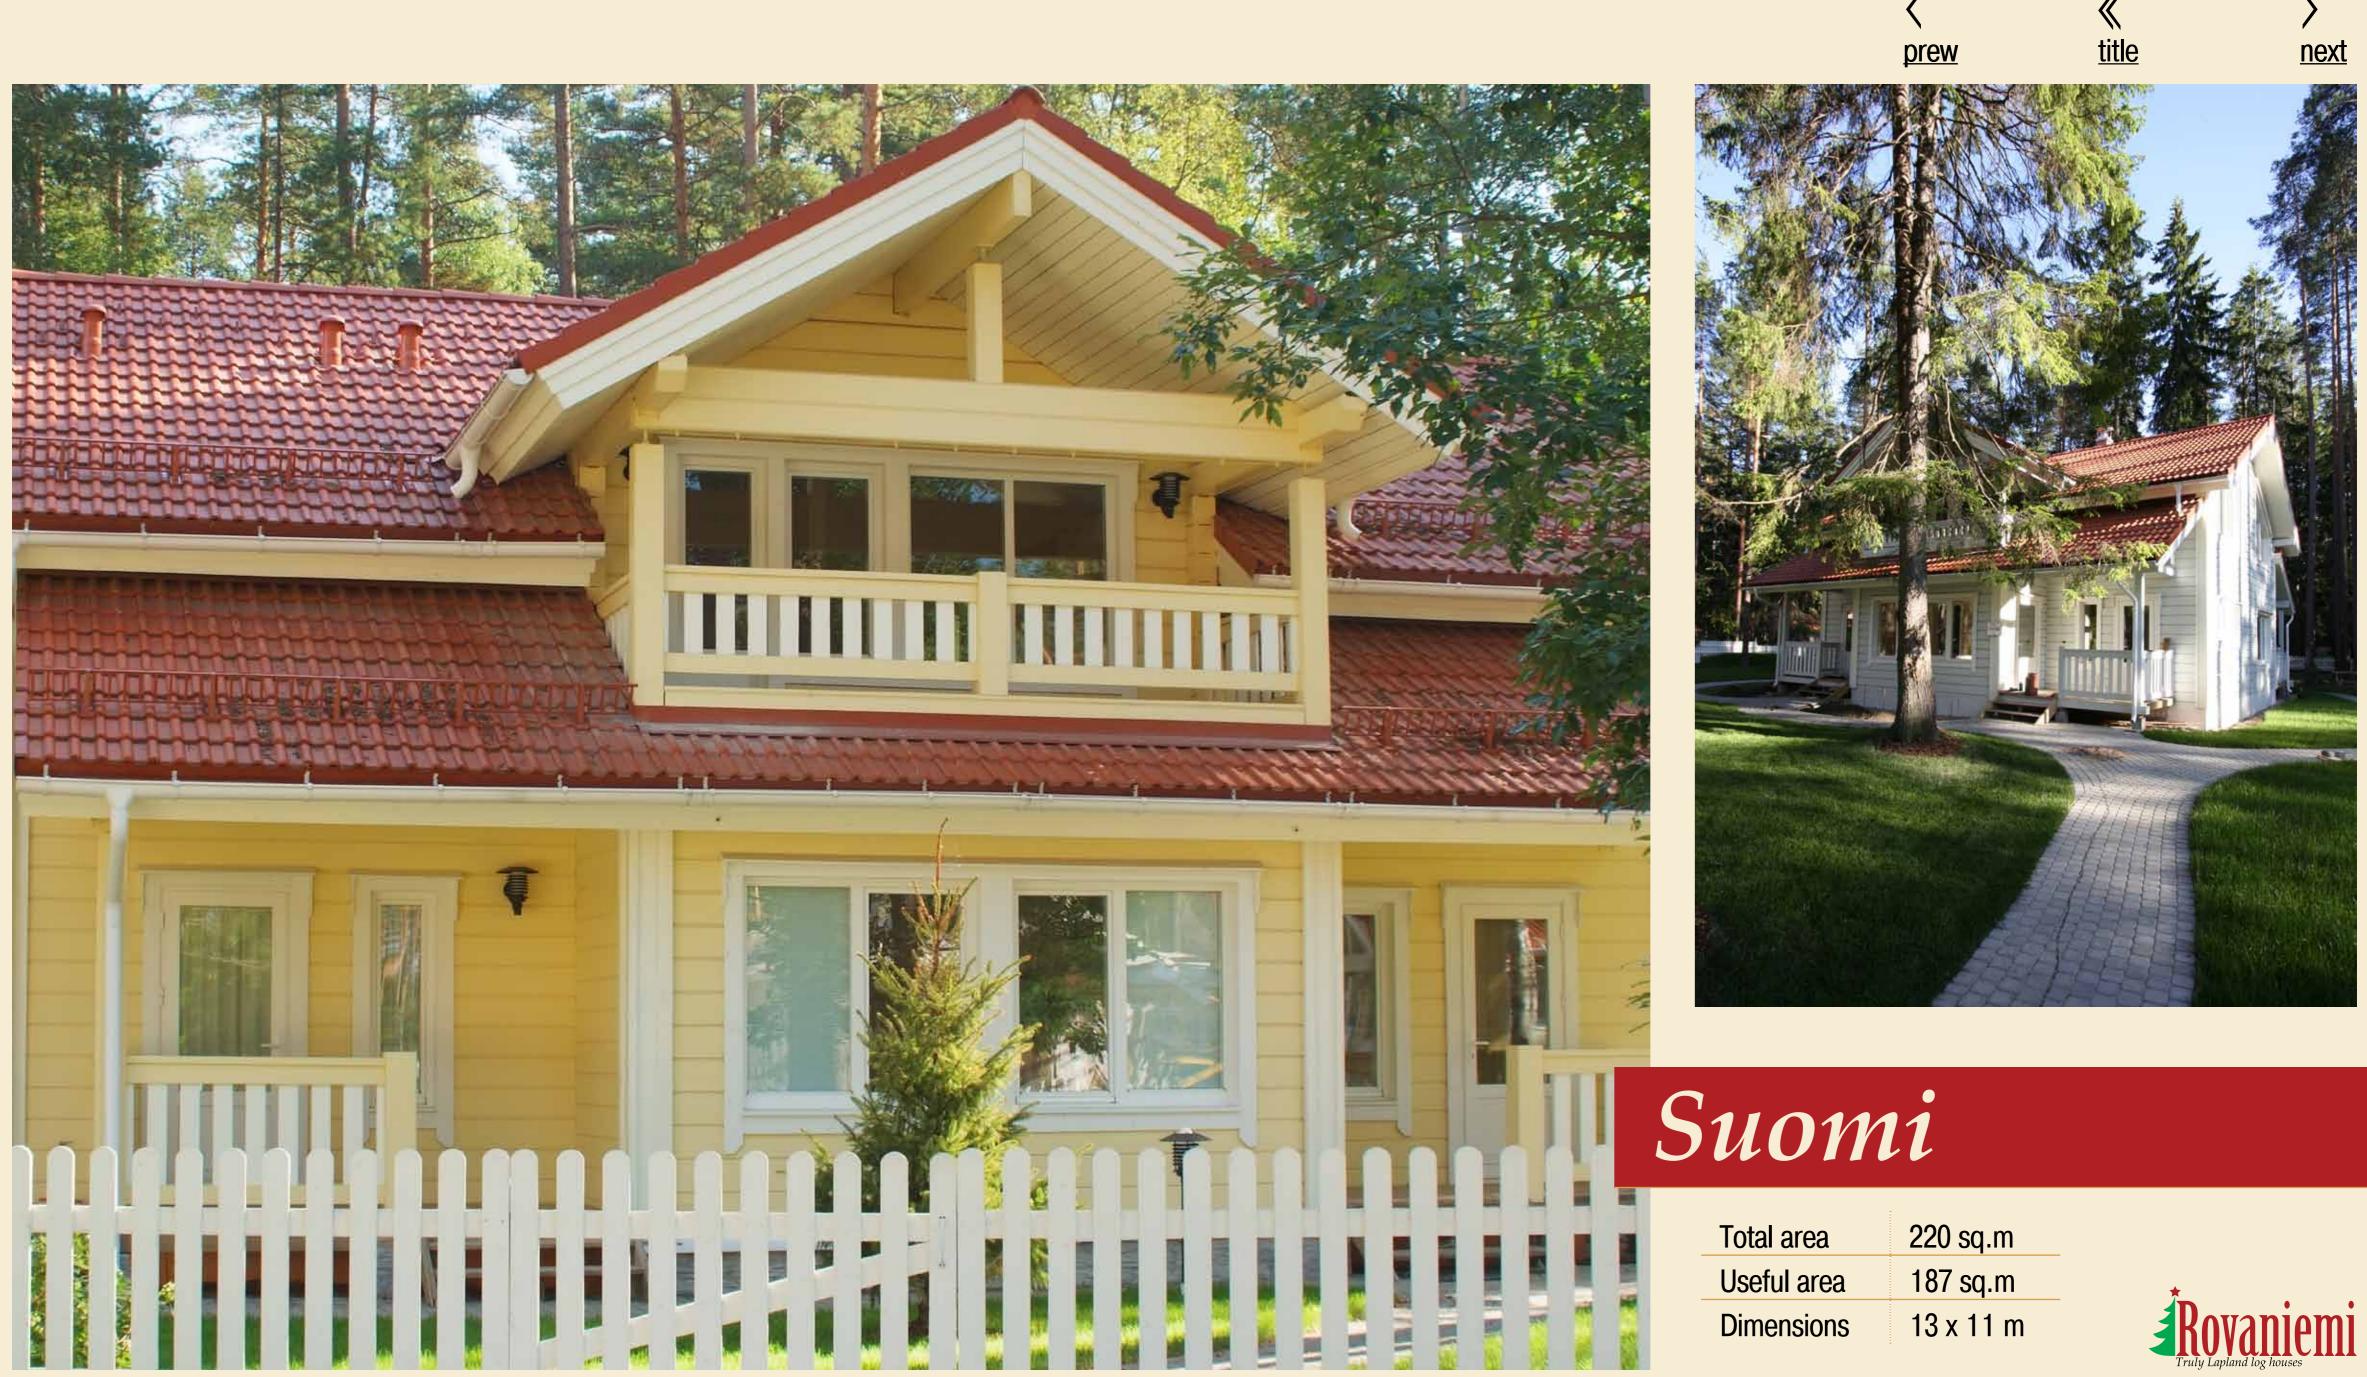

### Swedish house

| Total area  | 267 sq.m  |
|-------------|-----------|
| Useful area | 220 sq.m  |
| Dimensions  | 13 x 11 m |

prew