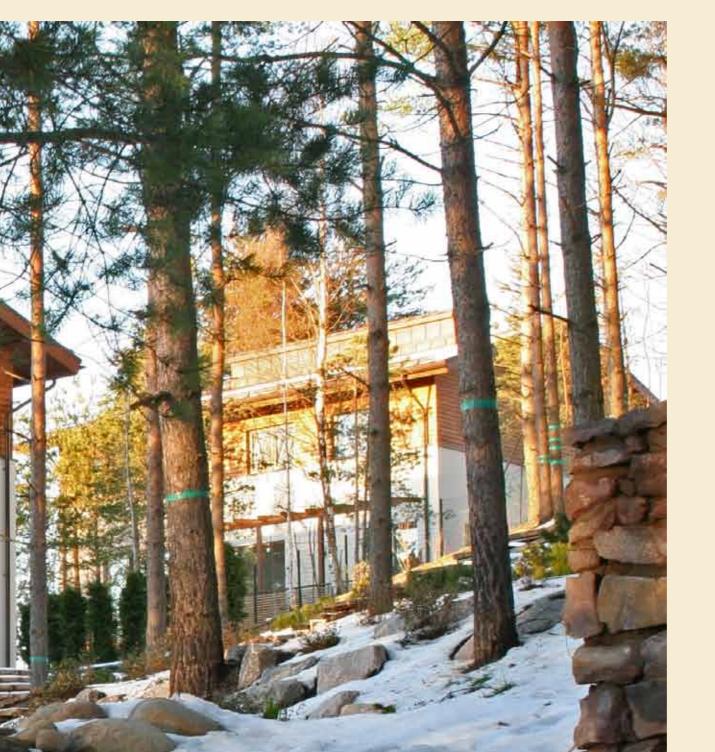

The Korabelnie Sosni countryside club is situated in one of the most beautiful parts of the Karelian Isthmus, about 57 km from St **Petersburg. In Russian the word** Sosni means pine trees.

<u>title</u>

### Korabelnie Sosni

In the total area of 13.5 hectares are situated 49 authentic Rovaniemi wooden houses from Lapland from between 120 to 430 square meters in area. The housing estate includes a cultural entertainment centre, swimming pools, childrens playgrounds and leisure zones. There is a mortgage programme for customers and potential clients.