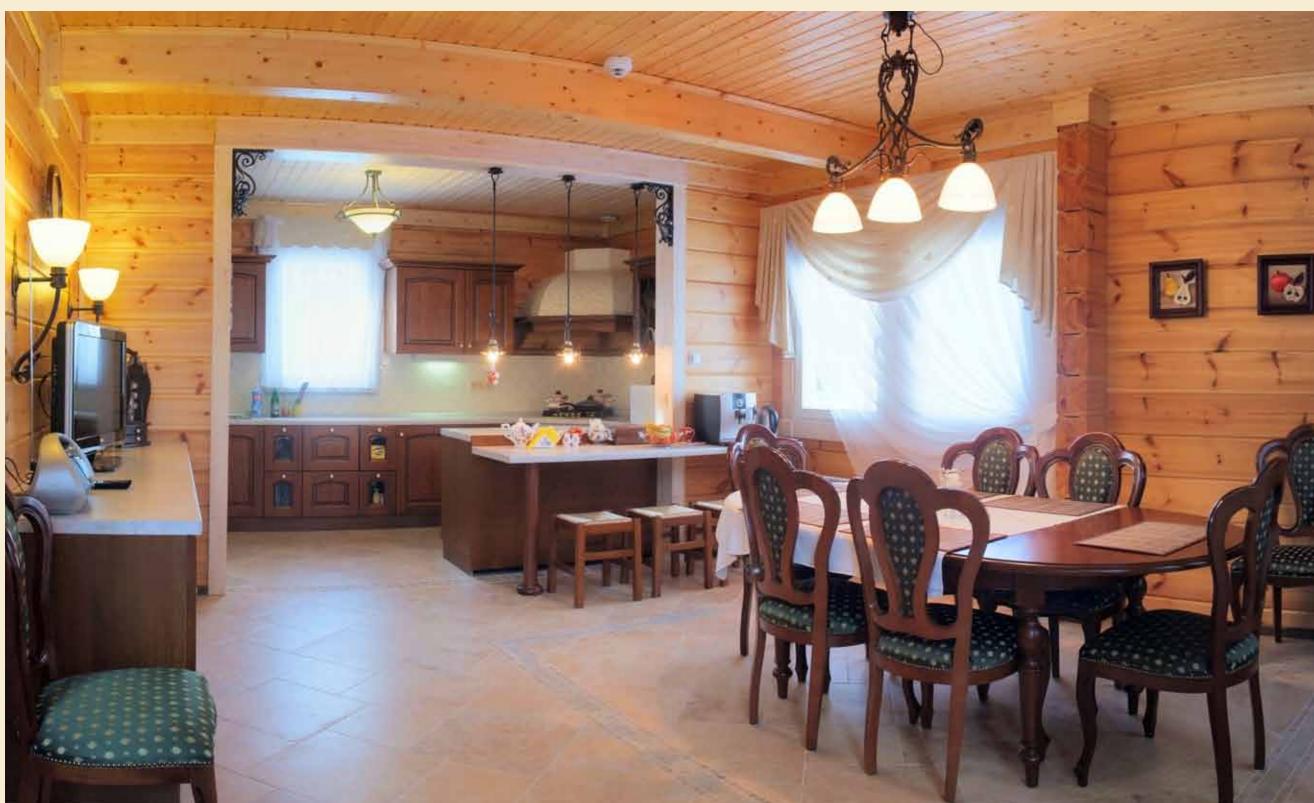

- the 'Waves' club house designed by the Italian architect Gaetano Pesce















Truly Lapland log houses for happy family life

prev







### Sun house





| Total area  | 428 sq.m  |
|-------------|-----------|
| Useful area | 282 sq.m  |
| Dimensions  | 25 x 15 m |



















### Villa Lappi







### Villa Lappi

| Total area  | 244 sq.m  |
|-------------|-----------|
| Useful area | 211 sq.m  |
| Dimensions  | 11 x 13 m |



















Villa Lappi









| Total area  | 279 sq.m  |
|-------------|-----------|
| Useful area | 221 sq.m  |
| Dimensions  | 14 x 12 m |











# **Scandinavia**





























### Swedish house





| Total area  | 267 sq.m  |
|-------------|-----------|
| Useful area | 220 sq.m  |
| Dimensions  | 13 x 11 m |











prew

## Swedish house





≪ <u>title</u>









### Villa Carelie





| Total area  | 235 sq.m  |
|-------------|-----------|
| Useful area | 210 sq.m  |
| Dimensions  | 15 x 10 m |



10 ·



# ≪ <u>title</u> prew Villa Carélie















### Villa Carélie







## Flagman

| Total area  | 288 sq.m  |
|-------------|-----------|
| Useful area | 245 sq.m  |
| Dimensions  | 14 x 14 m |







| Total area  | 210 sq.m |
|-------------|----------|
| Useful area | 178 sq.m |
| Dimensions  | 12 x 9 m |











«

## Prestige

| Total area  | 159 sq.m  |
|-------------|-----------|
| Useful area | 141 sq.m  |
| Dimensions  | 11 x 12 m |











### Scandinavia with a garage

| Total area  | 397 sq.m  |
|-------------|-----------|
| Useful area | 320 sq.m  |
| Dimensions  |