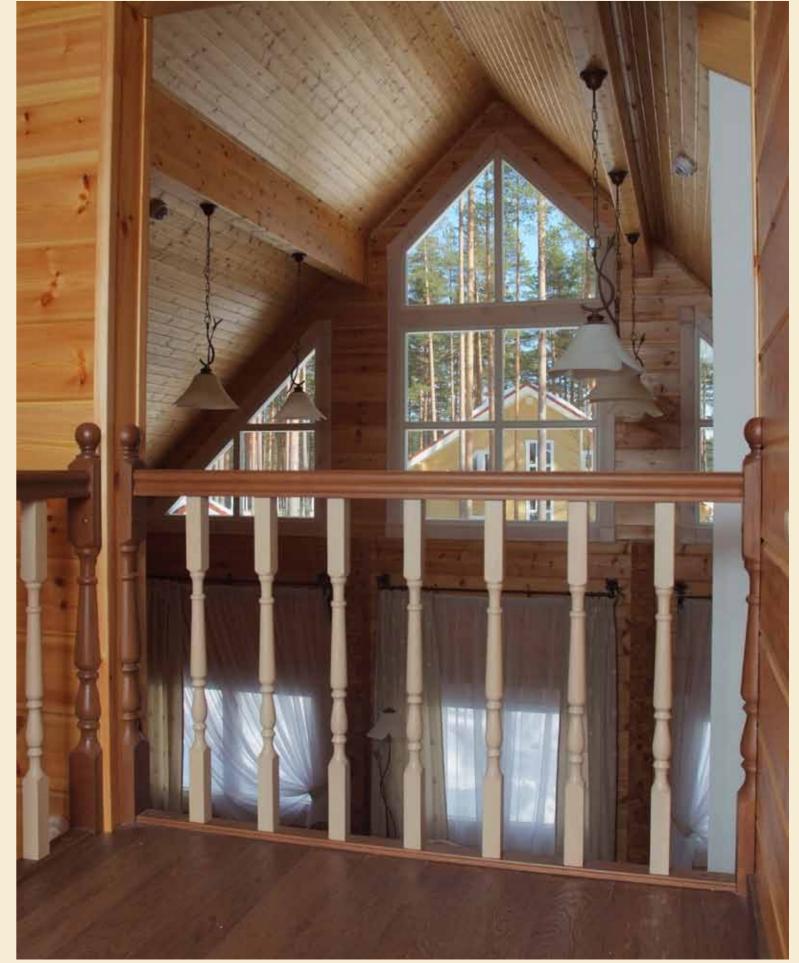

e 'Waves' club house designed by the Italian architect Gaetano Pesce















Truly Lapland log houses for happy family life

prev







### Sun house





| Total area  | 428 sq.m  |
|-------------|-----------|
| Useful area | 282 sq.m  |
| Dimensions  | 25 x 15 m |



















### Villa Lappi







### Villa Lappi

| Total area  | 244 sq.m  |
|-------------|-----------|
| Useful area | 211 sq.m  |
| Dimensions  | 11 x 13 m |



















Villa Lappi









| Total area  | 279 sq.m  |
|-------------|-----------|
| Useful area | 221 sq.m  |
| Dimensions  | 14 x 12 m |











# **Scandinavia**





























### Swedish house





| Total area  | 267 sq.m  |
|-------------|-----------|
| Useful area | 220 sq.m  |
| Dimensions  | 13 x 11 m |











prew

## Swedish house





≪ <u>title</u>









### Villa Carelie





| Total area  | 235 sq.m  |
|-------------|-----------|
| Useful area | 210 sq.m  |
| Dimensions  | 15 x 10 m |



10 ·



# ≪ <u>title</u> prew Villa Carélie















### Villa Carélie







## Flagman

| Total area  | 288 sq.m  |
|-------------|-----------|
| Useful area | 245 sq.m  |
| Dimensions  | 14 x 14 m |







| Total area  | 210 sq.m |
|-------------|----------|
| Useful area | 178 sq.m |
| Dimensions  | 12 x 9 m |











«

## Prestige

| Total area  | 159 sq.m  |
|-------------|-----------|
| Useful area | 141 sq.m  |
| Dimensions  | 11 x 12 m |











### Scandinavia with a garage

| Total area  | 397 sq.m  |
|-------------|-----------|
| Useful area | 320 sq.m  |
| Dimensions  | 16 x