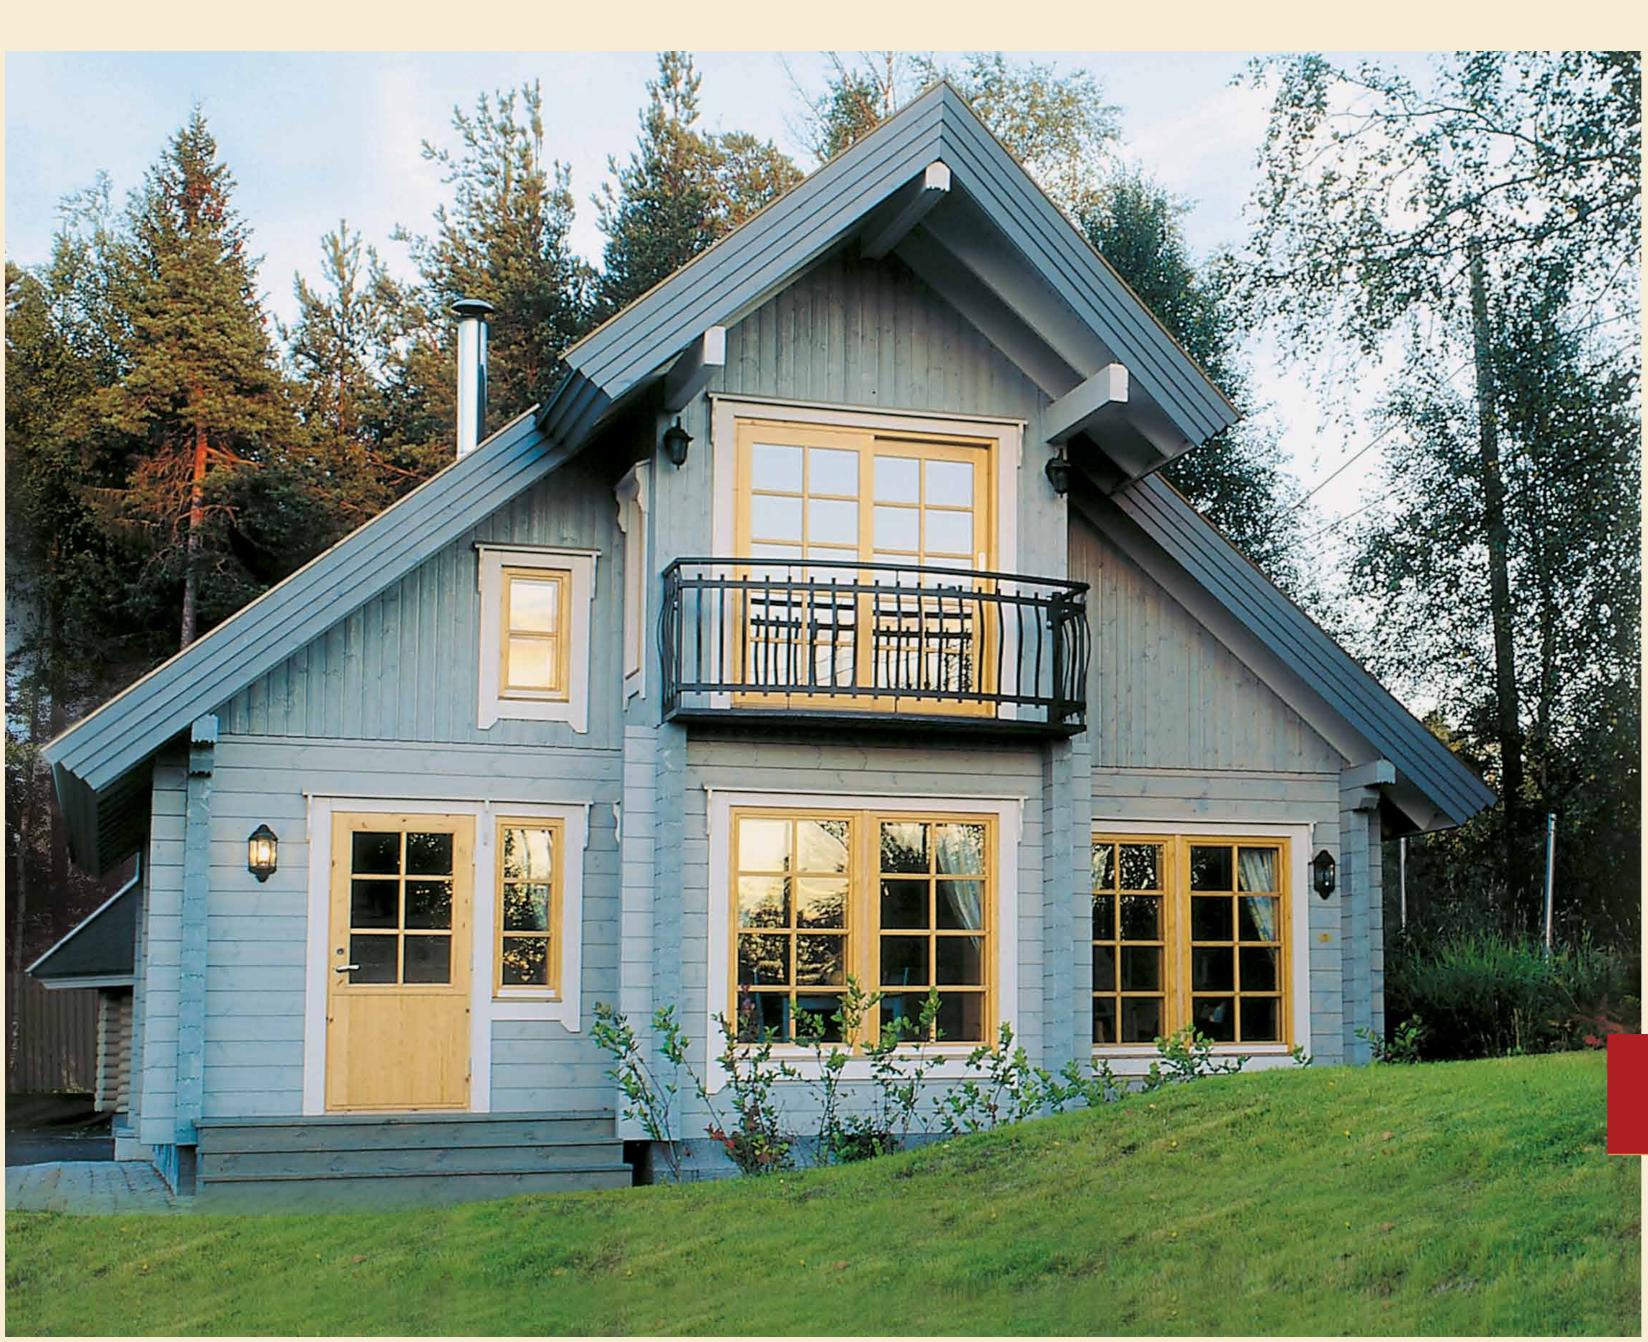

### Classic house

| Total area  | 162 sq.m  |
|-------------|-----------|
| Useful area | 144 sq.m  |
| Dimensions  | 12 x 11 m |