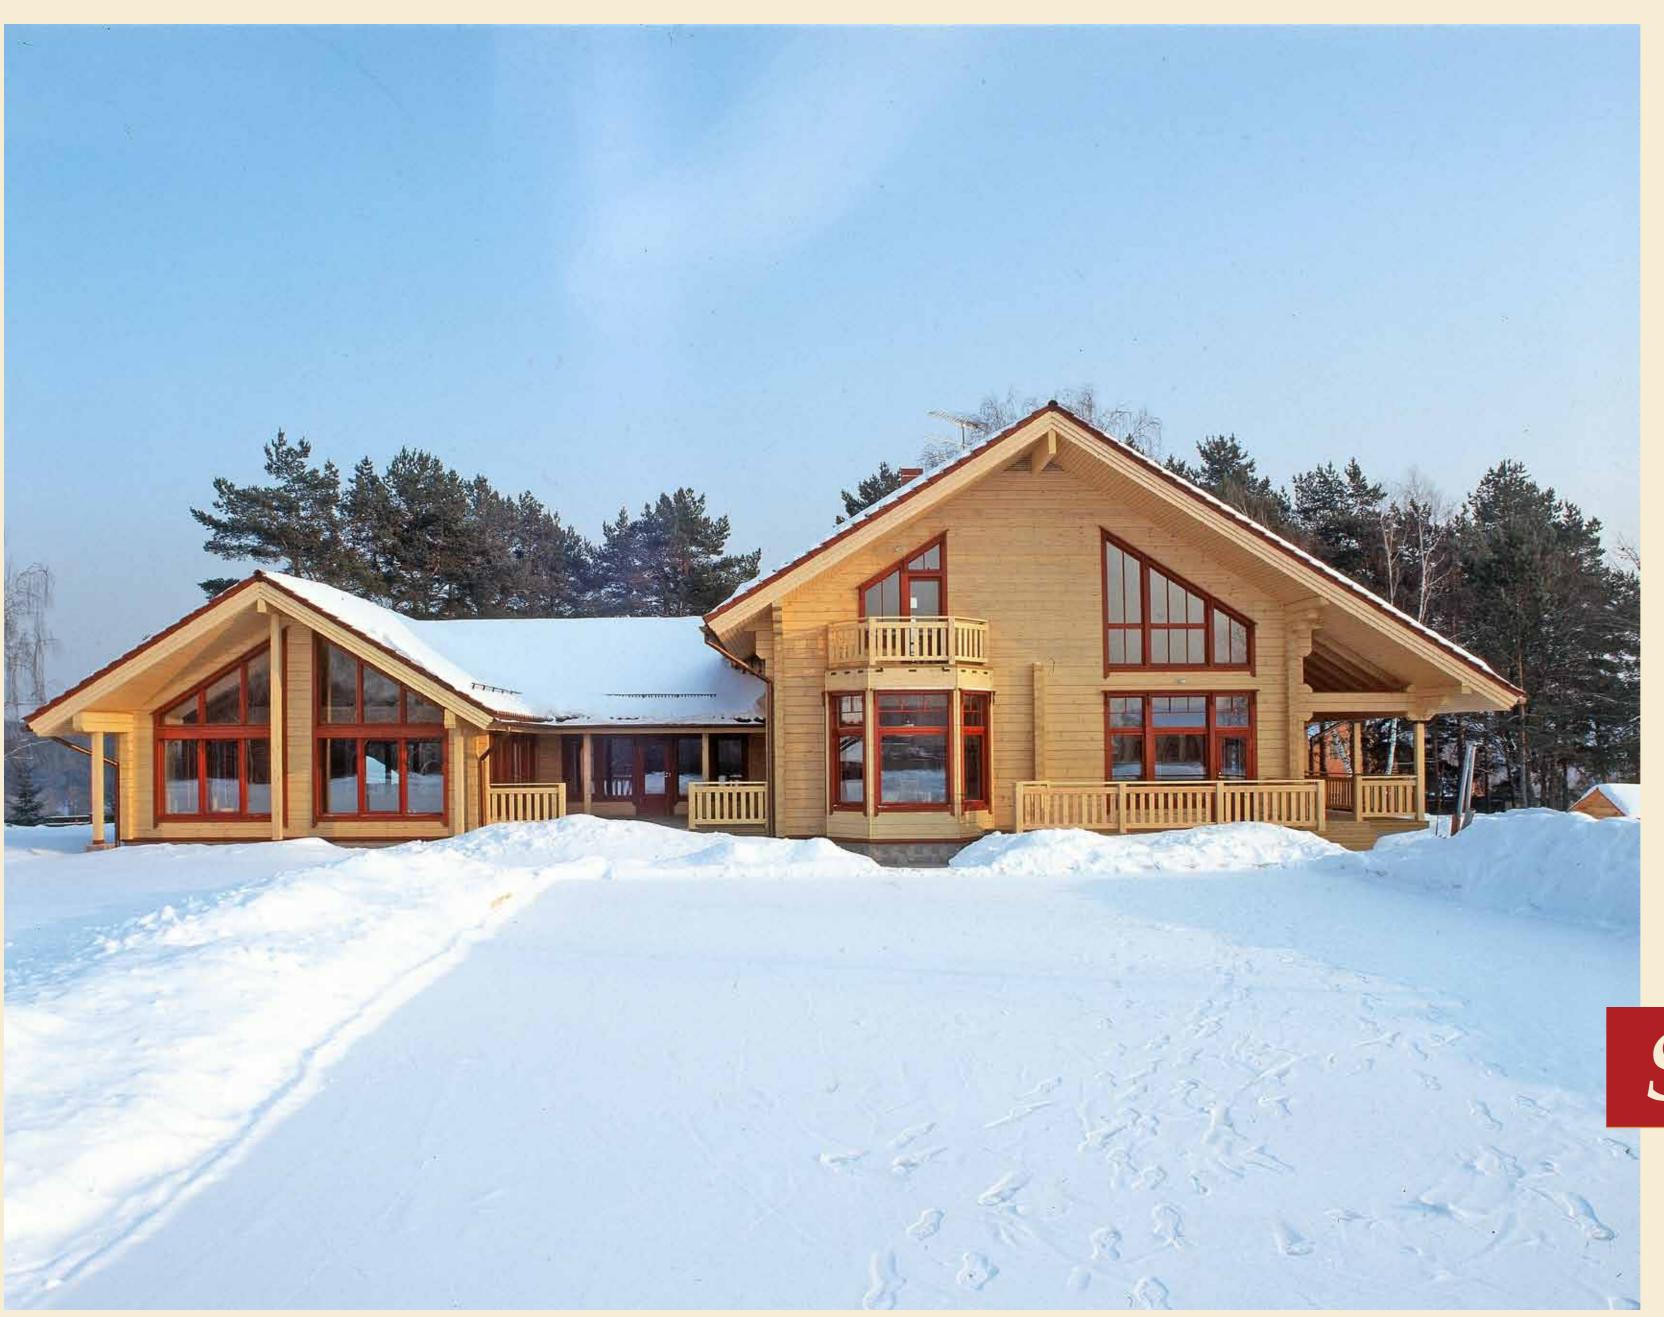

### Scandinavia with a pool

| Total area  | 513 sq.m  |
|-------------|-----------|
| Useful area | 394 sq.m  |
| Dimensions  | 29 x 16 m |