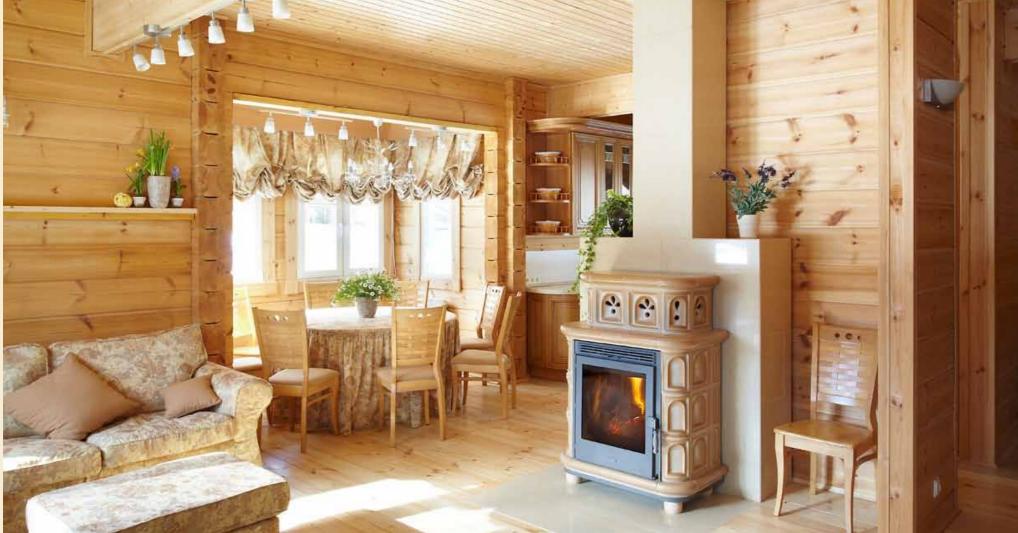

### Villa Carelie

| Total area  | 235 sq.m  |
|-------------|-----------|
| Useful area | 210 sq.m  |
| Dimensions  | 15 x 10 m |

10 ·

# ≪ <u>title</u> prew Villa Carélie

### Villa Carélie