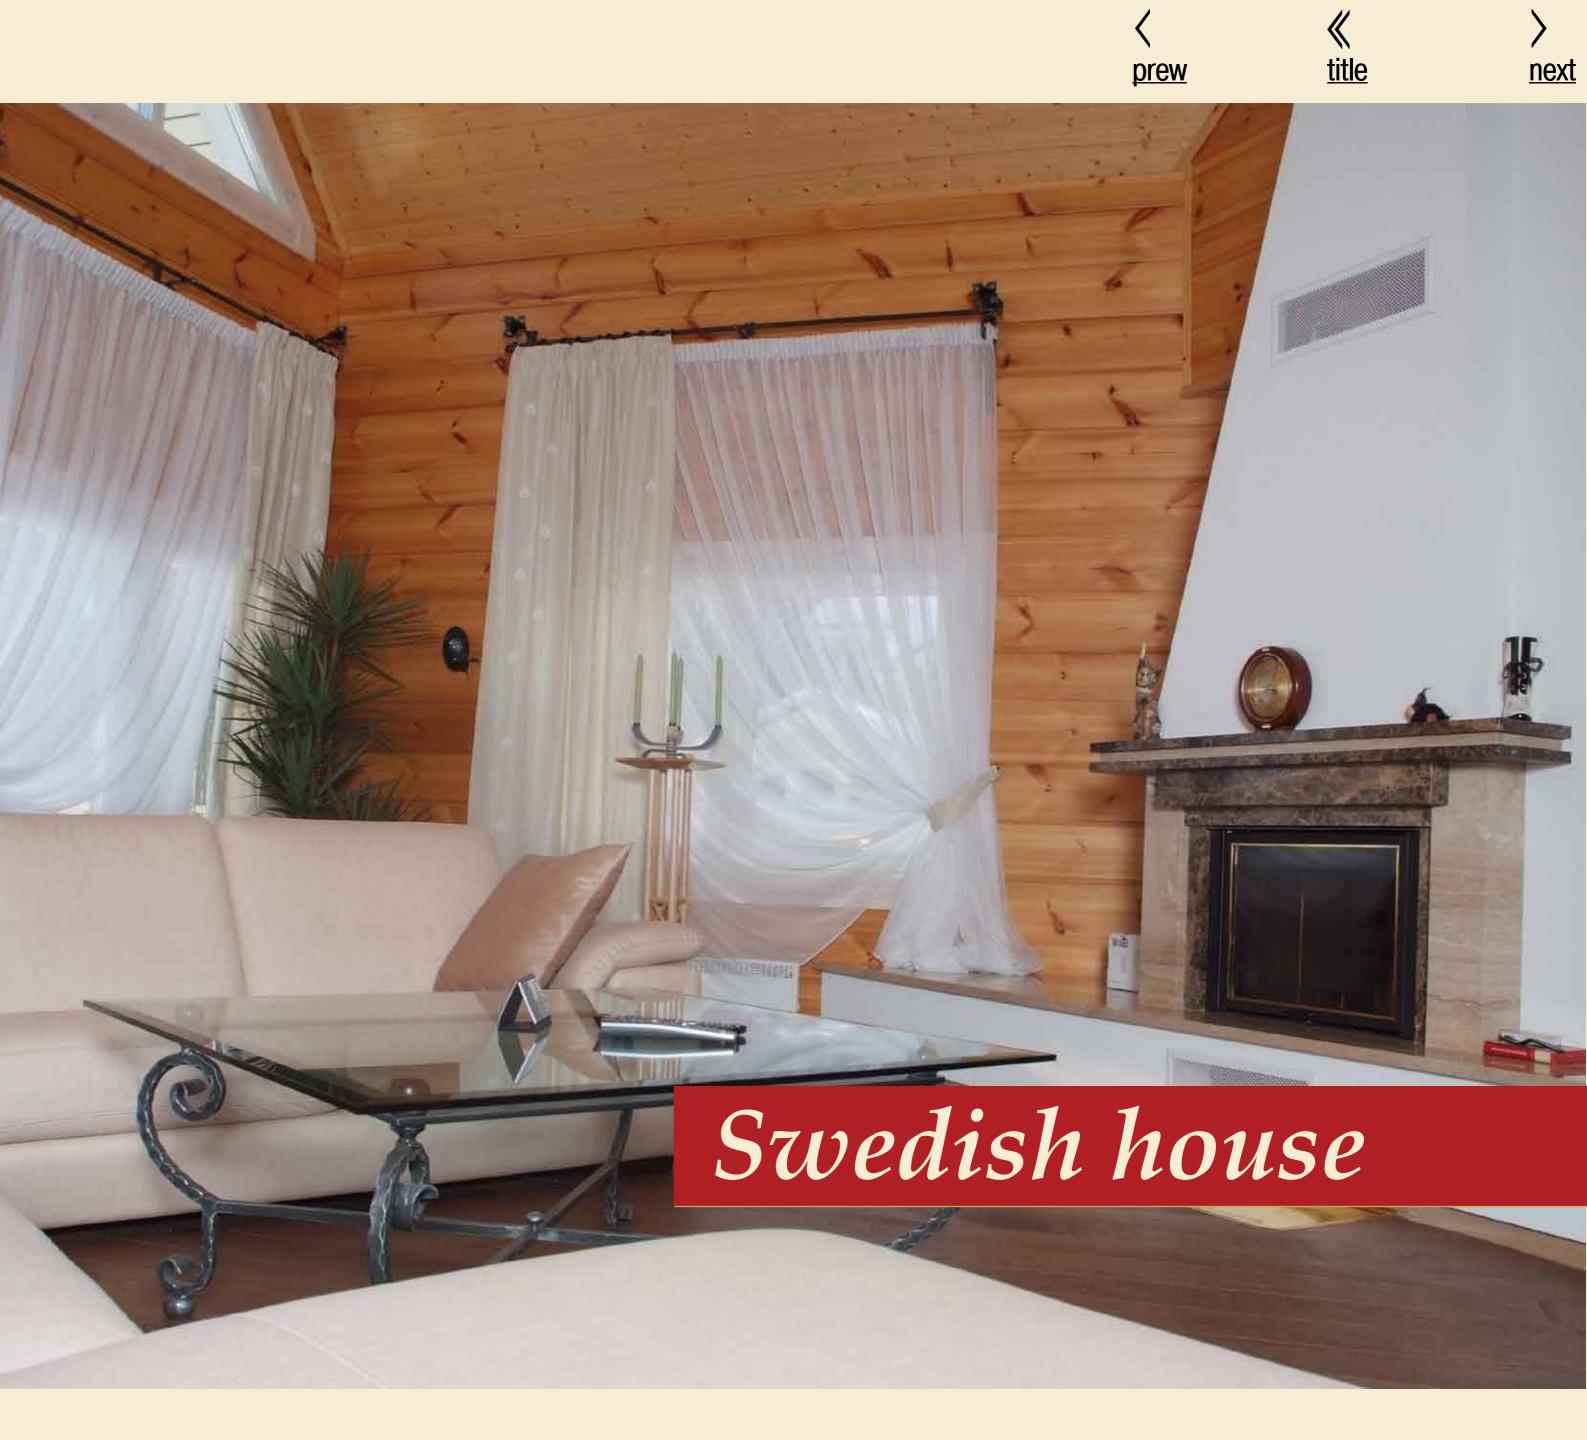

### Swedish house

| Total area  | 267 sq.m  |
|-------------|-----------|
| Useful area | 220 sq.m  |
| Dimensions  | 13 x 11 m |

prew

## Swedish house

≪ <u>title</u>