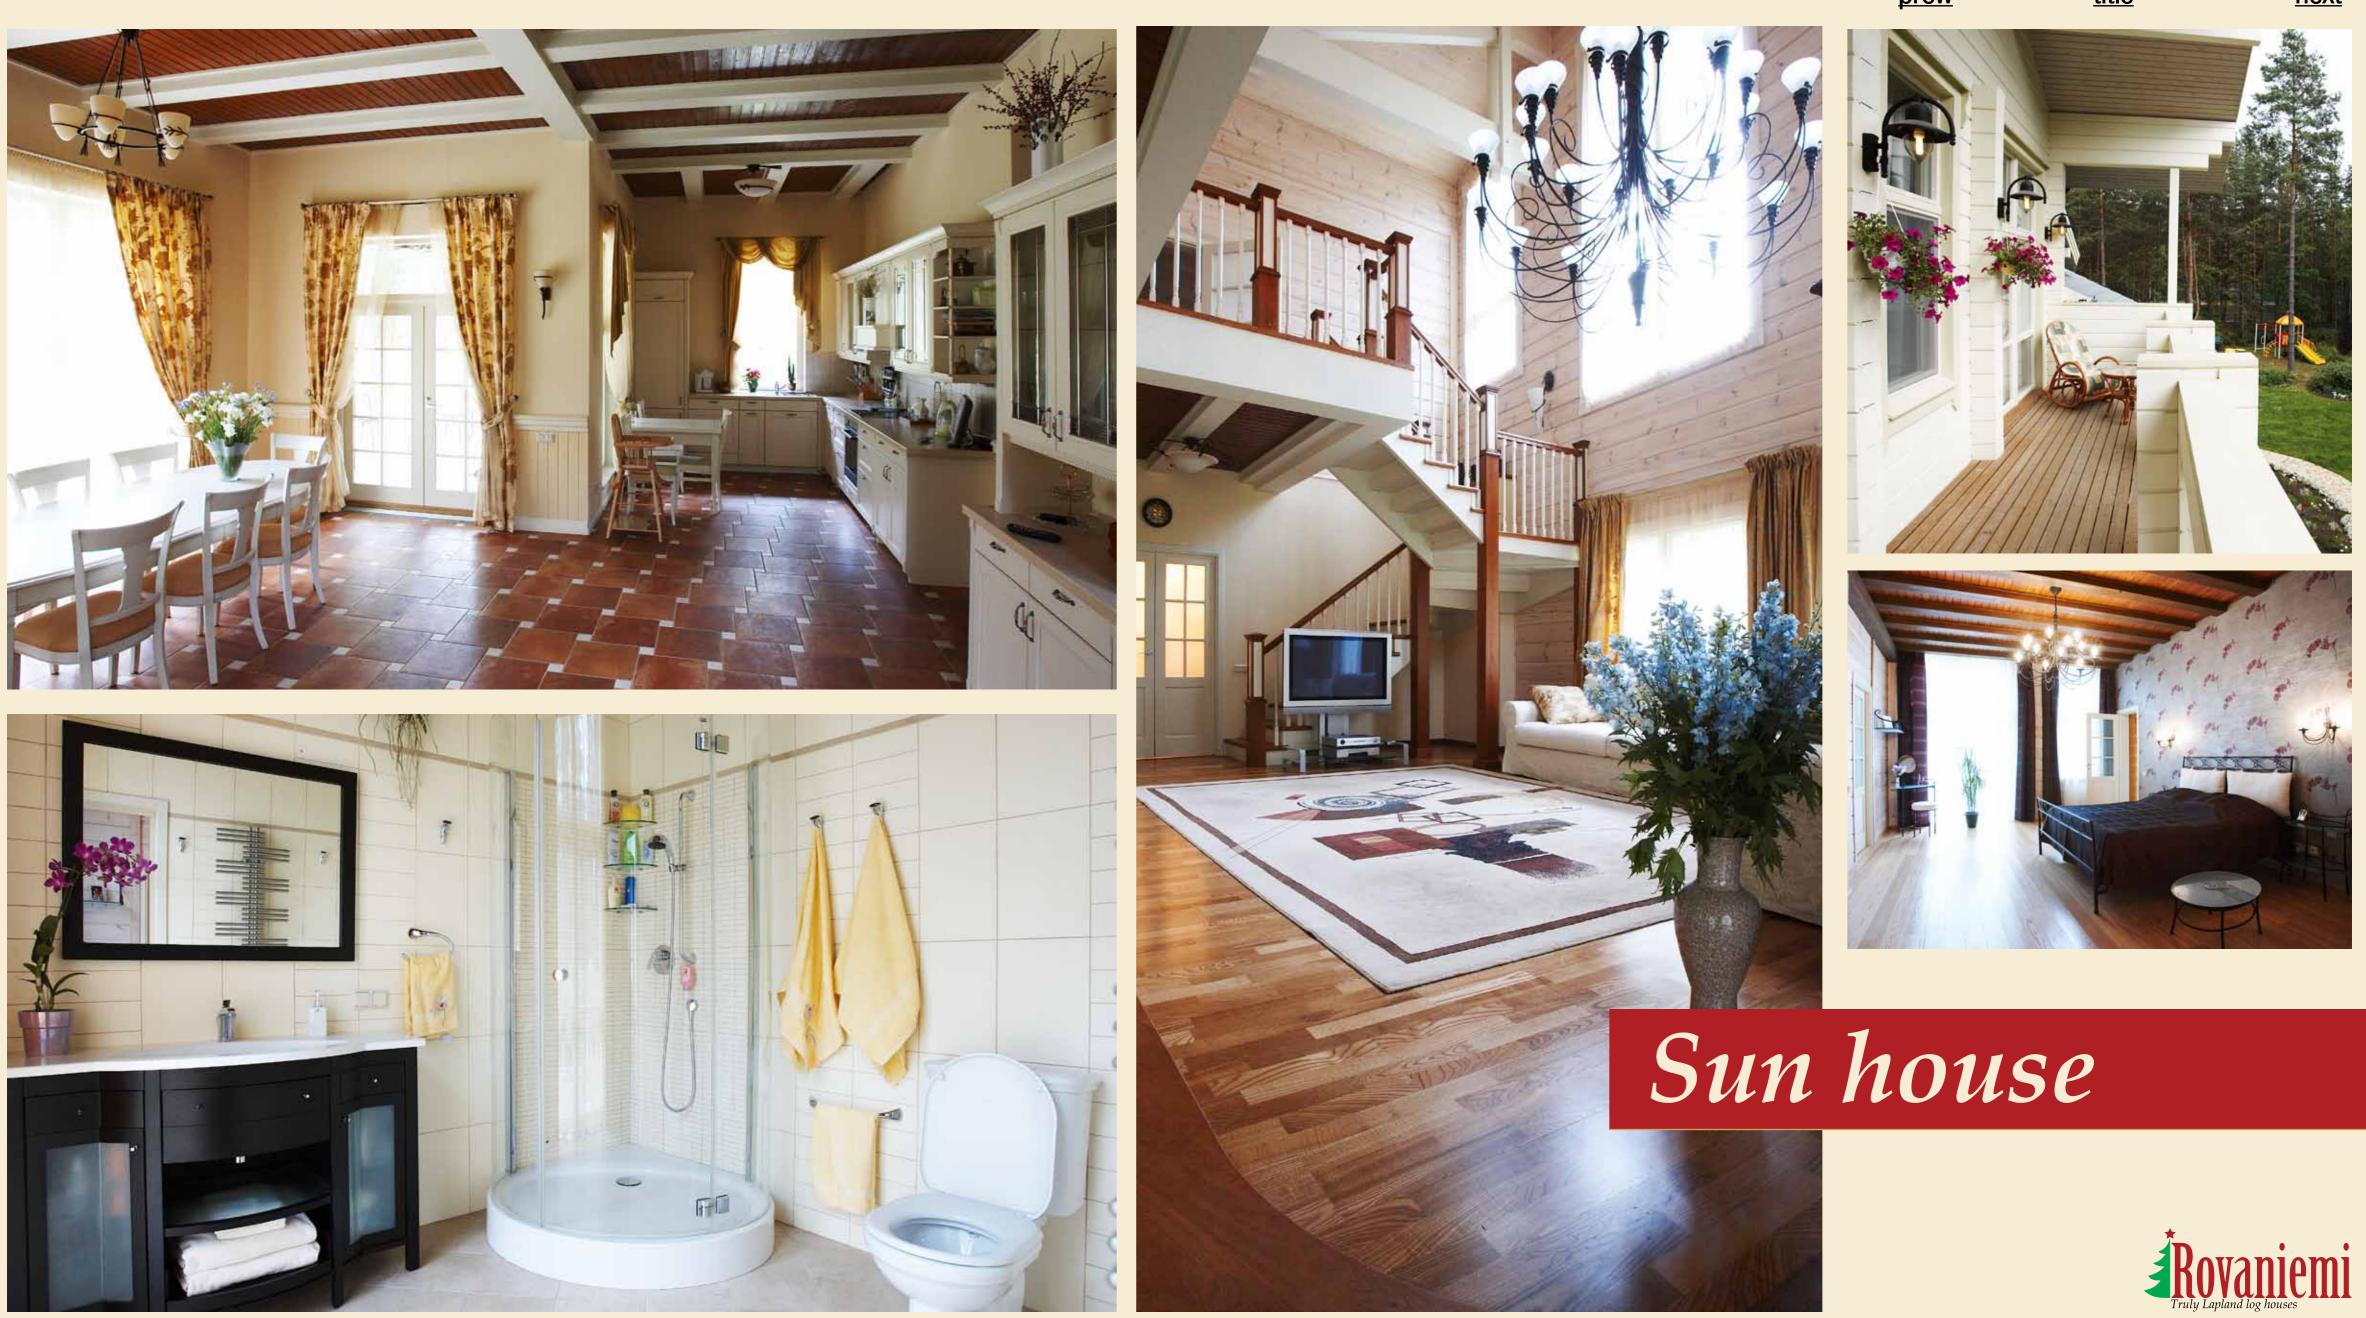

### Sun house

| Total area  | 428 sq.m  |
|-------------|-----------|
| Useful area | 282 sq.m  |
| Dimensions  | 25 x 15 m |