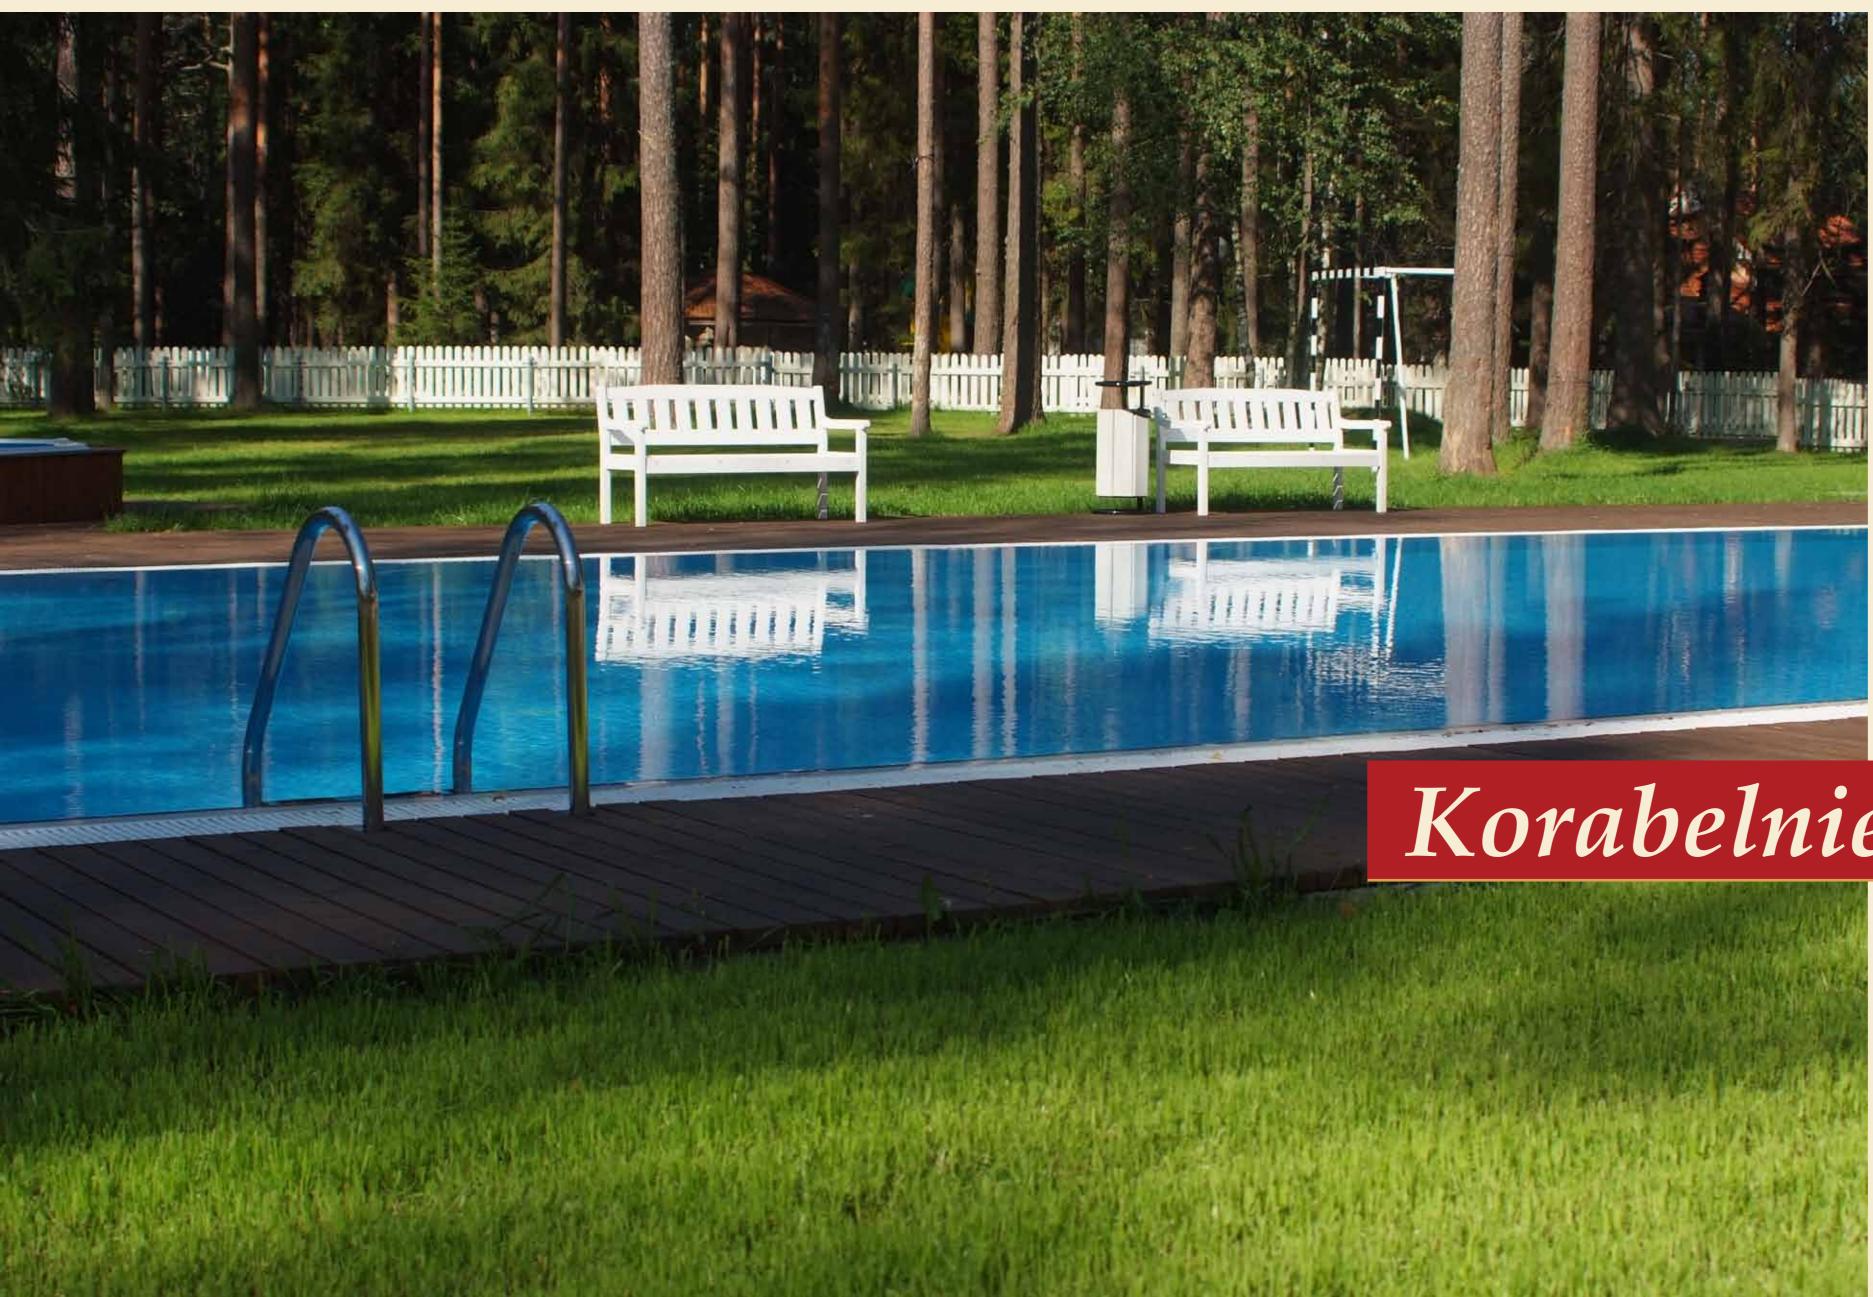

The Korabelnie Sosni countryside club is situated in one of the most beautiful parts of the Karelian Isthmus, about 57 km from St **Petersburg. In Russian the word** Sosni means pine trees.

<u>title</u>

## Korabelnie Sosni

### Korabelnie Sosni

In the total area of 13.5 hectares are situated 49 authentic Rovaniemi wooden houses from Lapland from between 120 to 430 square meters in area. The housing estate includes a cultural entertainment centre, swimming pools, childrens playgrounds and leisure zones. There is a mortgage programme for customers and potential clients.

### Korabelnie Sosni

- A total area of 13.5 hectares
- 49 authentic Rovaniemi wooden houses from Lapland from between 120 to 430 square metres in area
- cultural entertainment centre, swimming pools, playgrounds and leisure zones
- mortgage programme is available