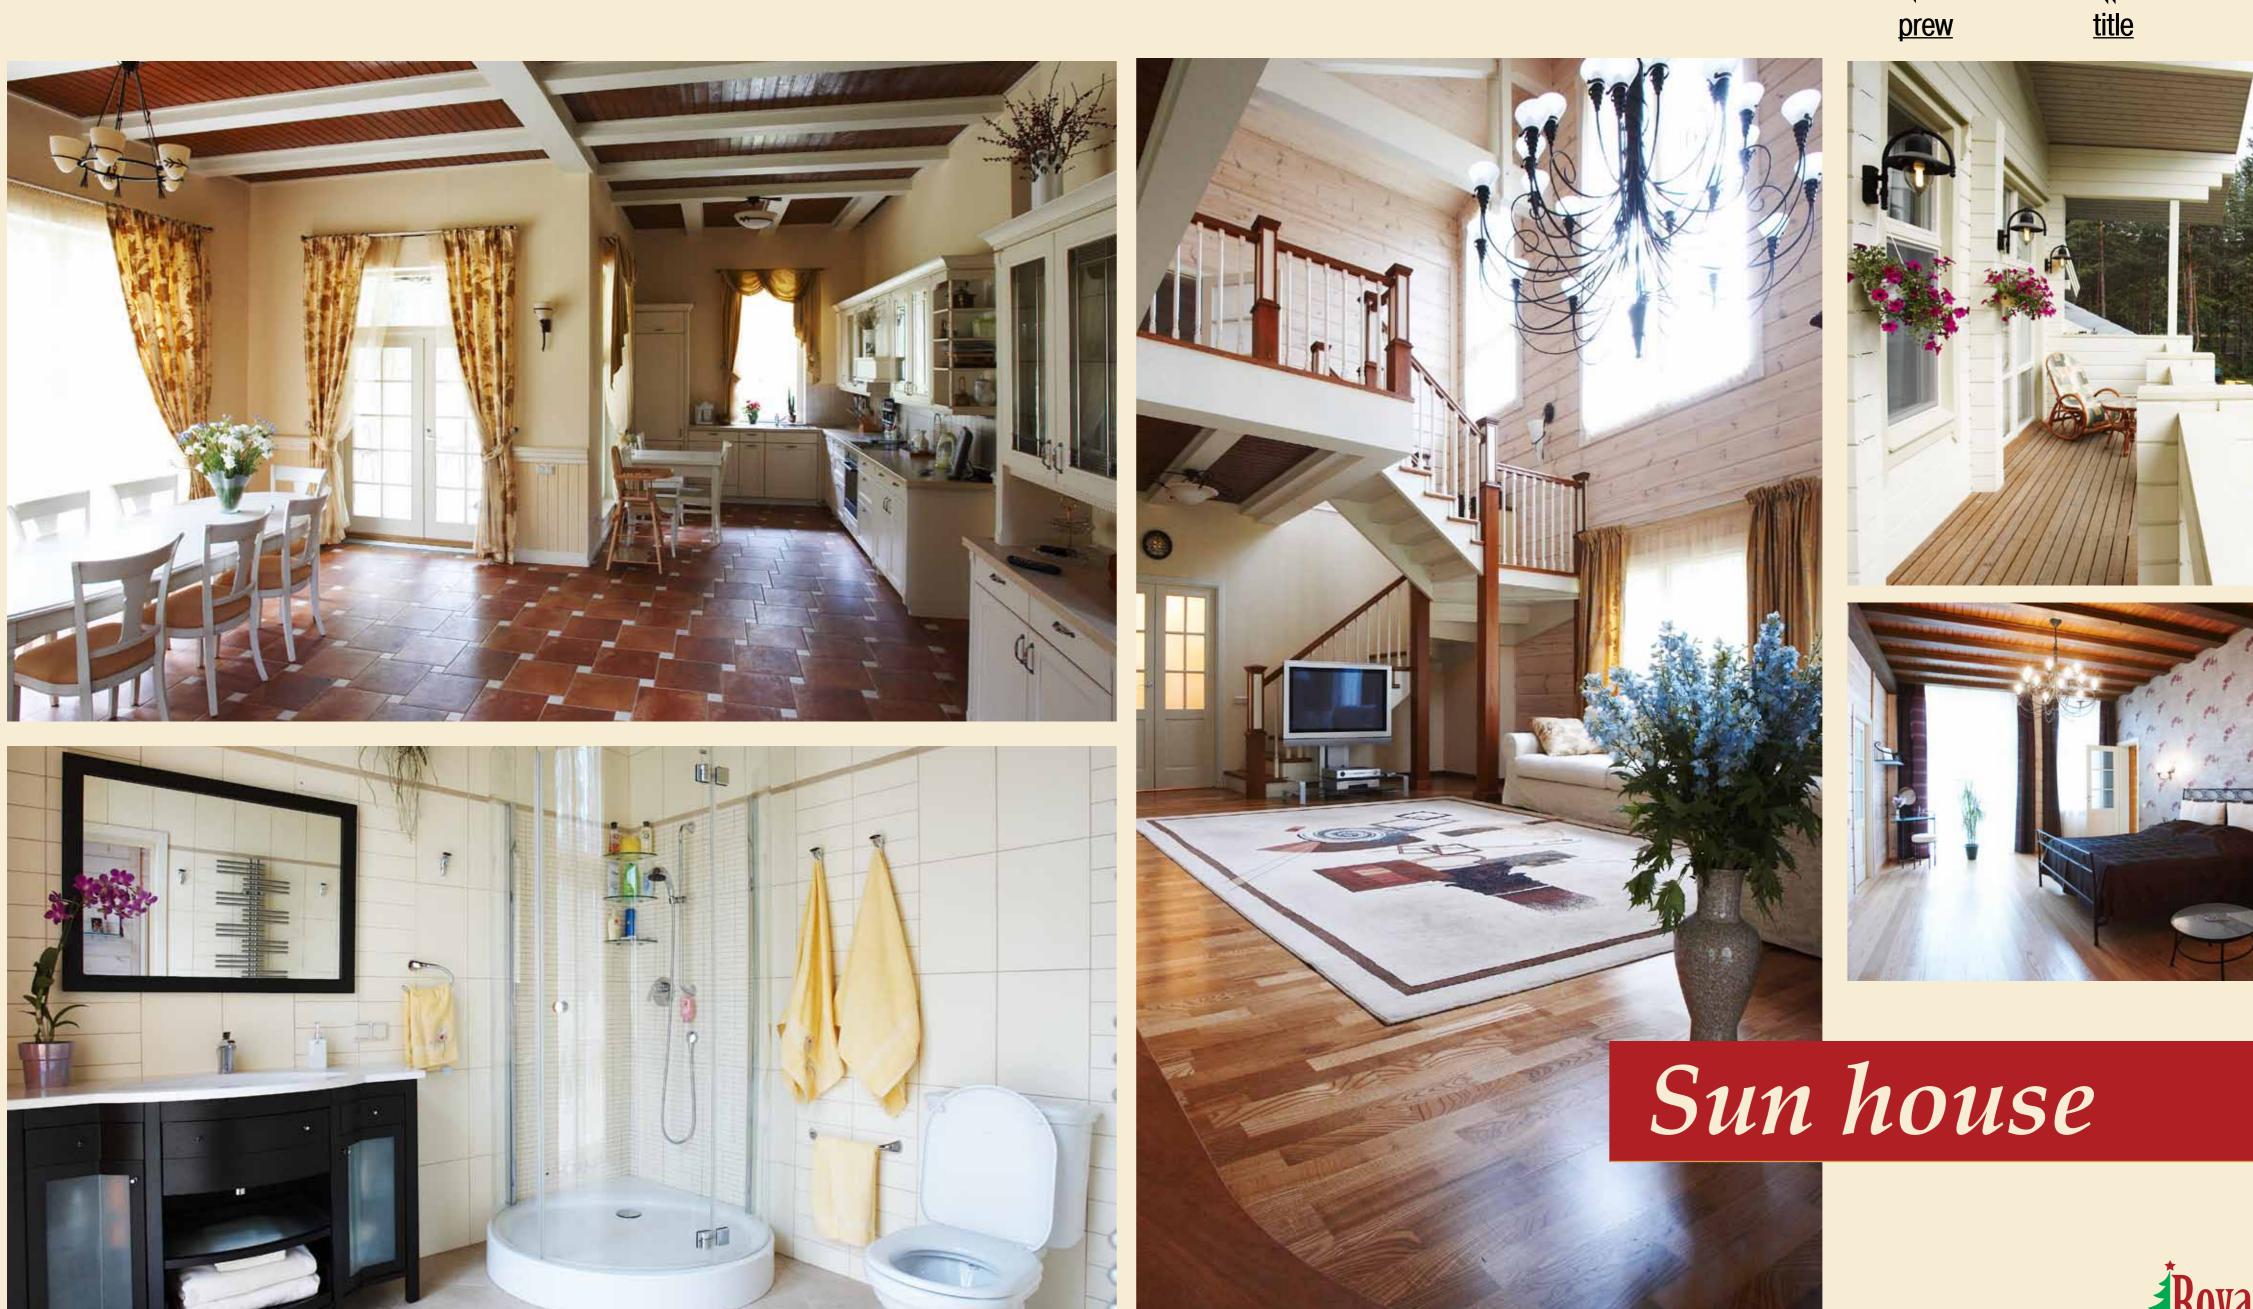

### Sun house

| Total area  | 428 sq.m  |
|-------------|-----------|
| Useful area | 282 sq.m  |
| Dimensions  | 25 x 15 m |