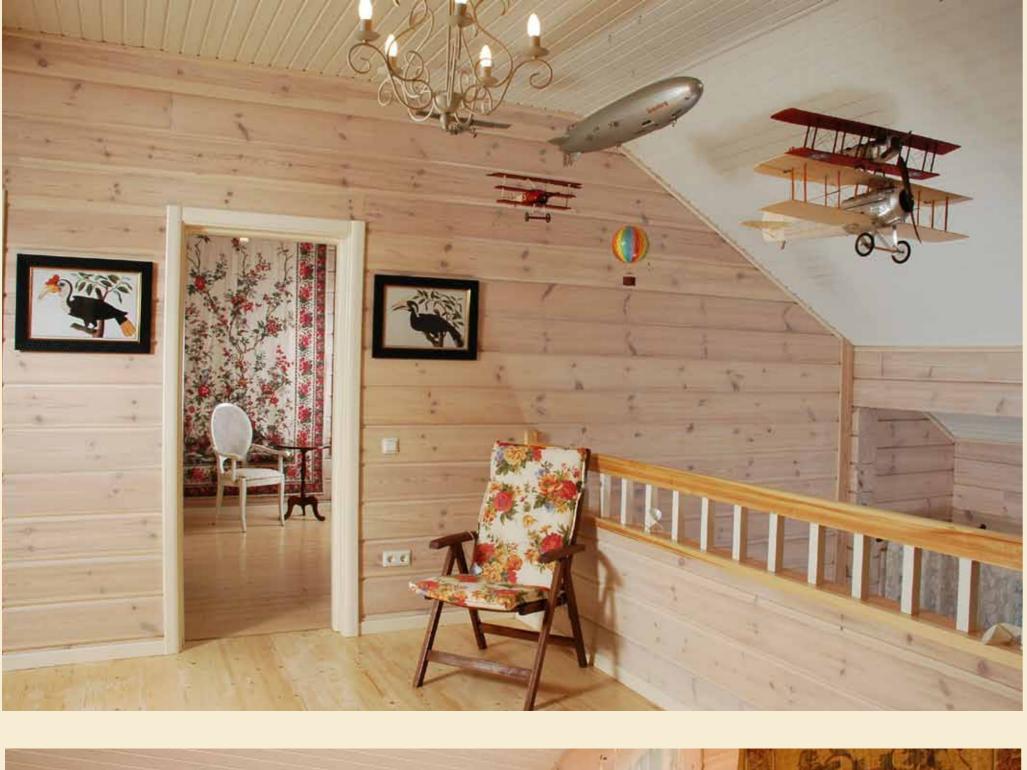

### Swedish house

| Total area  | 267 sq.m  |
|-------------|-----------|
| Useful area | 220 sq.m  |
| Dimensions  | 13 x 11 m |

prew