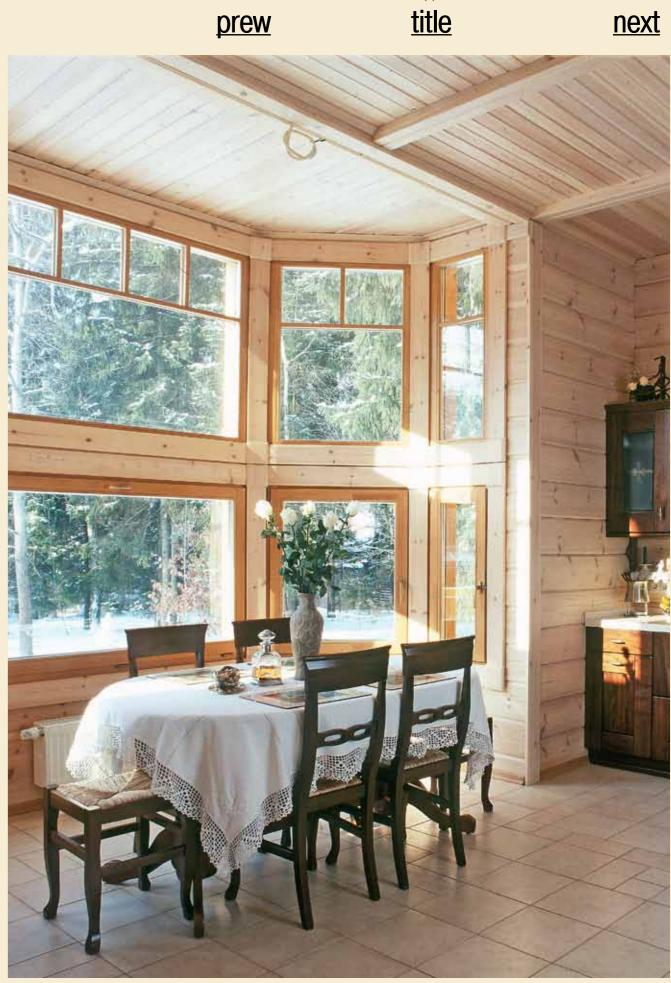

### Scandinavia with a garage

| Total area  | 397 sq.m  |
|-------------|-----------|
| Useful area | 320 sq.m  |
| Dimensions  | 16 x 19 m |