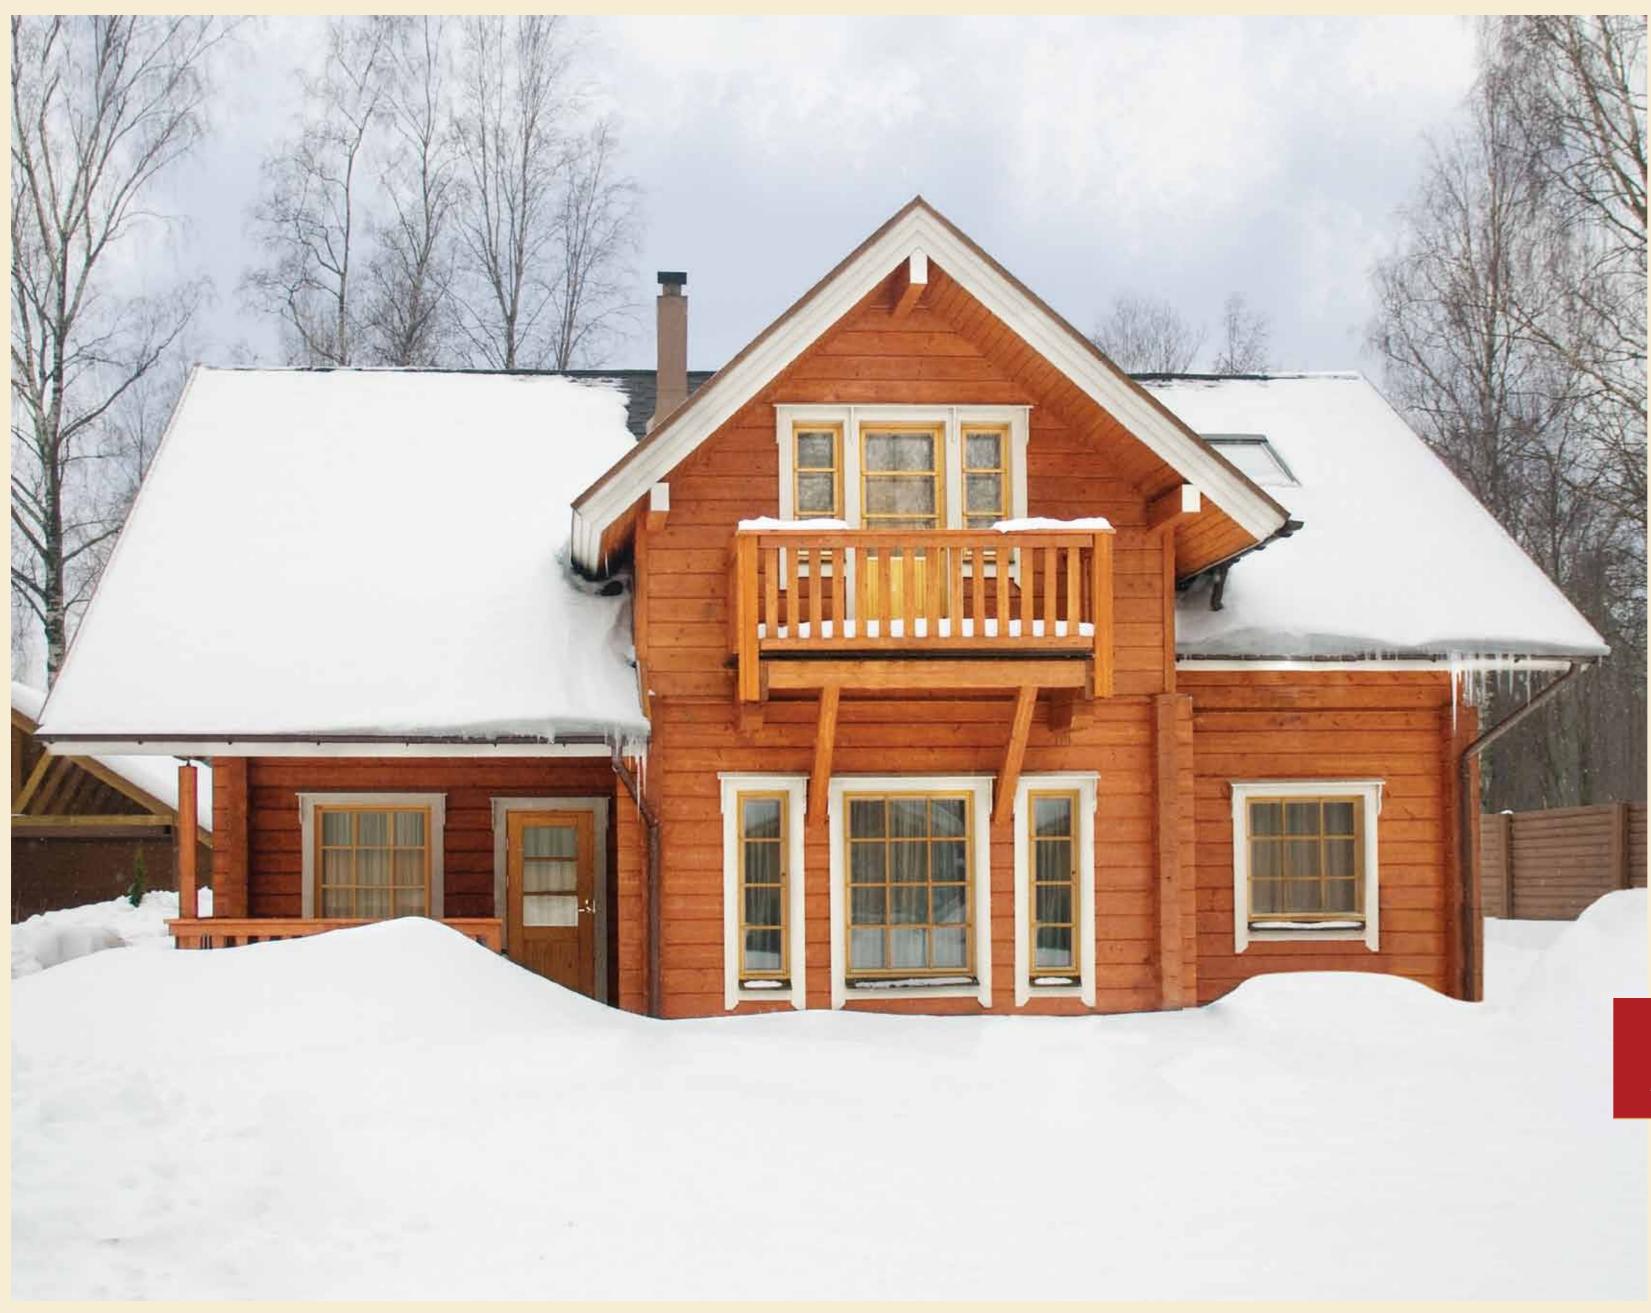

------|-----------|
| Useful area | 221 sq.m  |
| Dimensions  | 14 x 12 m |











# **Scandinavia**





























### Swedish house





| Total area  | 267 sq.m  |
|-------------|-----------|
| Useful area | 220 sq.m  |
| Dimensions  | 13 x 11 m |











prew

## Swedish house





≪ <u>title</u>









### Villa Carelie





| Total area  | 235 sq.m  |
|-------------|-----------|
| Useful area | 210 sq.m  |
| Dimensions  | 15 x 10 m |



10 ·



# ≪ <u>title</u> prew Villa Carélie















### Villa Carélie







## Flagman

| Total area  | 288 sq.m  |
|-------------|-----------|
| Useful area | 245 sq.m  |
| Dimensions  | 14 x 14 m |







| Total area  | 210 sq.m |
|-------------|----------|
| Useful area | 178 sq.m |
| Dimensions  | 12 x 9 m |











«

## Prestige

| Total area  | 159 sq.m  |
|-------------|-----------|
| Useful area | 141 sq.m  |
| Dimensions  | 11 x 12 m |











### Scandinavia with a garage

| Total area  | 397 sq.m  |
|-------------|-----------|
| Useful area | 320 sq.m  |
| Dimensions  | 16 x 19 m |













### Scandinavia with a pool

| Total area  | 513 sq.m  |
|-------------|-----------|
| Useful area | 394 sq.m  |
| Dimensions  | 29 x 16 m |











### Classic house

| Total area  | 162 sq.m  |
|-------------|-----------|
| Useful area | 144 sq.m  |
| Dimensions  | 12 x 11 m |