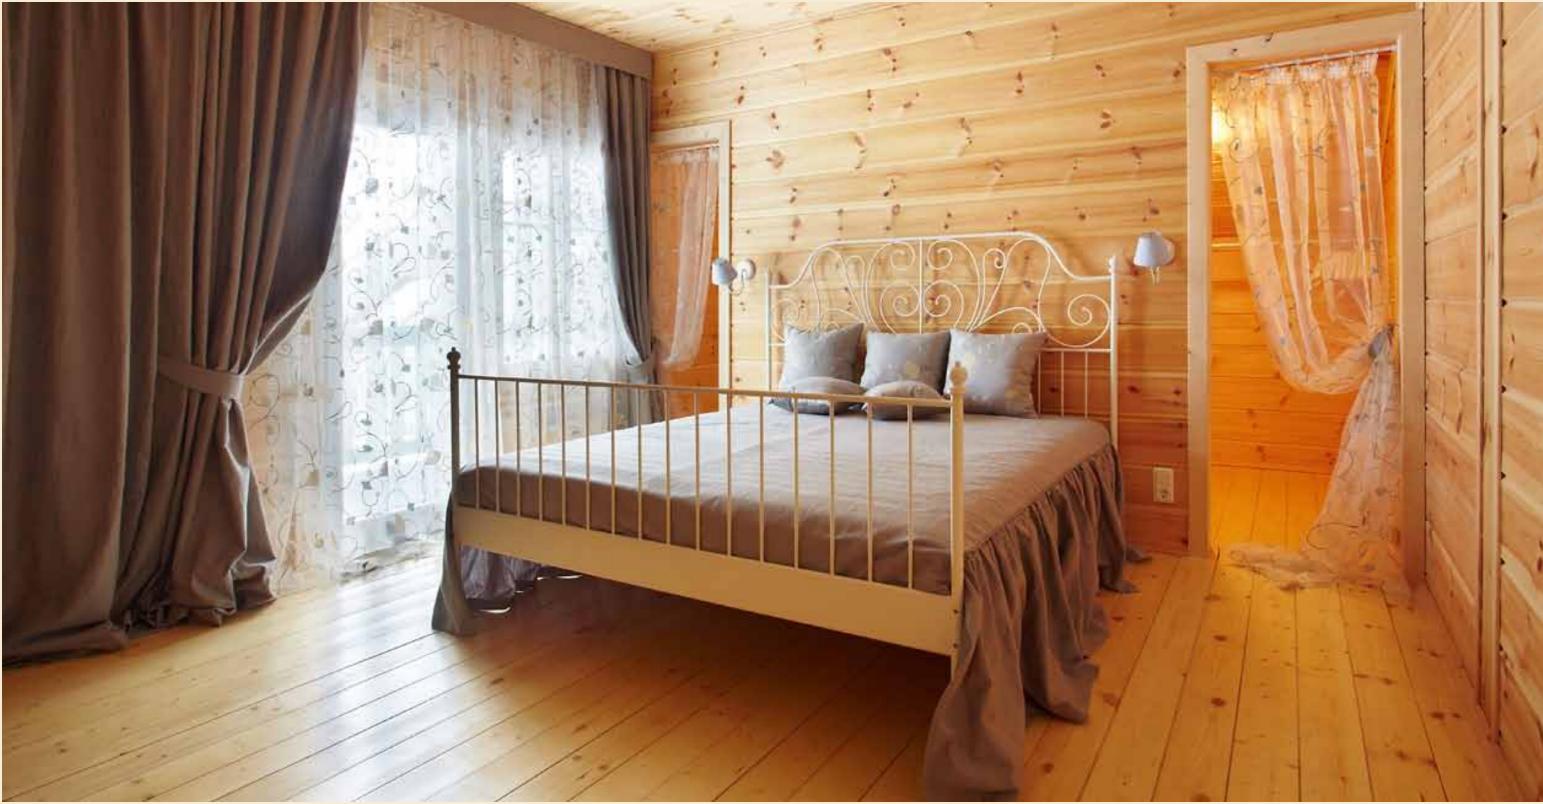

|
| Dimensions  | 25 x 15 m |



















### Villa Lappi







### Villa Lappi

| Total area  | 244 sq.m  |
|-------------|-----------|
| Useful area | 211 sq.m  |
| Dimensions  | 11 x 13 m |



















Villa Lappi









| Total area  | 279 sq.m  |
|-------------|-----------|
| Useful area | 221 sq.m  |
| Dimensions  | 14 x 12 m |











# **Scandinavia**





























### Swedish house





| Total area  | 267 sq.m  |
|-------------|-----------|
| Useful area | 220 sq.m  |
| Dimensions  | 13 x 11 m |











prew

## Swedish house





≪ <u>title</u>









### Villa Carelie





| Total area  | 235 sq.m  |
|-------------|-----------|
| Useful area | 210 sq.m  |
| Dimensions  | 15 x 10 m |



10 ·



# ≪ <u>title</u> prew Villa Carélie















### Villa Carélie







## Flagman

| Total area  | 288 sq.m  |
|-------------|-----------|
| Useful area | 245 sq.m  |
| Dimensions  | 14 x 14 m |







| Total area  | 210 sq.m |
|-------------|----------|
| Useful area | 178 sq.m |
| Dimensions  | 12 x 9 m |











«

## Prestige

| Total area  | 159 sq.m  |
|-------------|-----------|
| Useful area | 141 sq.m  |
| Dimensions  | 11 x 12 m |











### Scandinavia with a garage

| Total area  | 397 sq.m  |
|-------------|-----------|
| Useful area | 320 sq.m  |
| Dimensions  | 16 x 19 m |













### Scandinavia with a pool

| Total area  | 513 sq.m  |
|-------------|-----------|
| Useful area | 394 sq.m  |
| Dimensions  | 29 x 16 m |











### Classic house

| Total area  | 162 sq.m  |
|-------------|----------