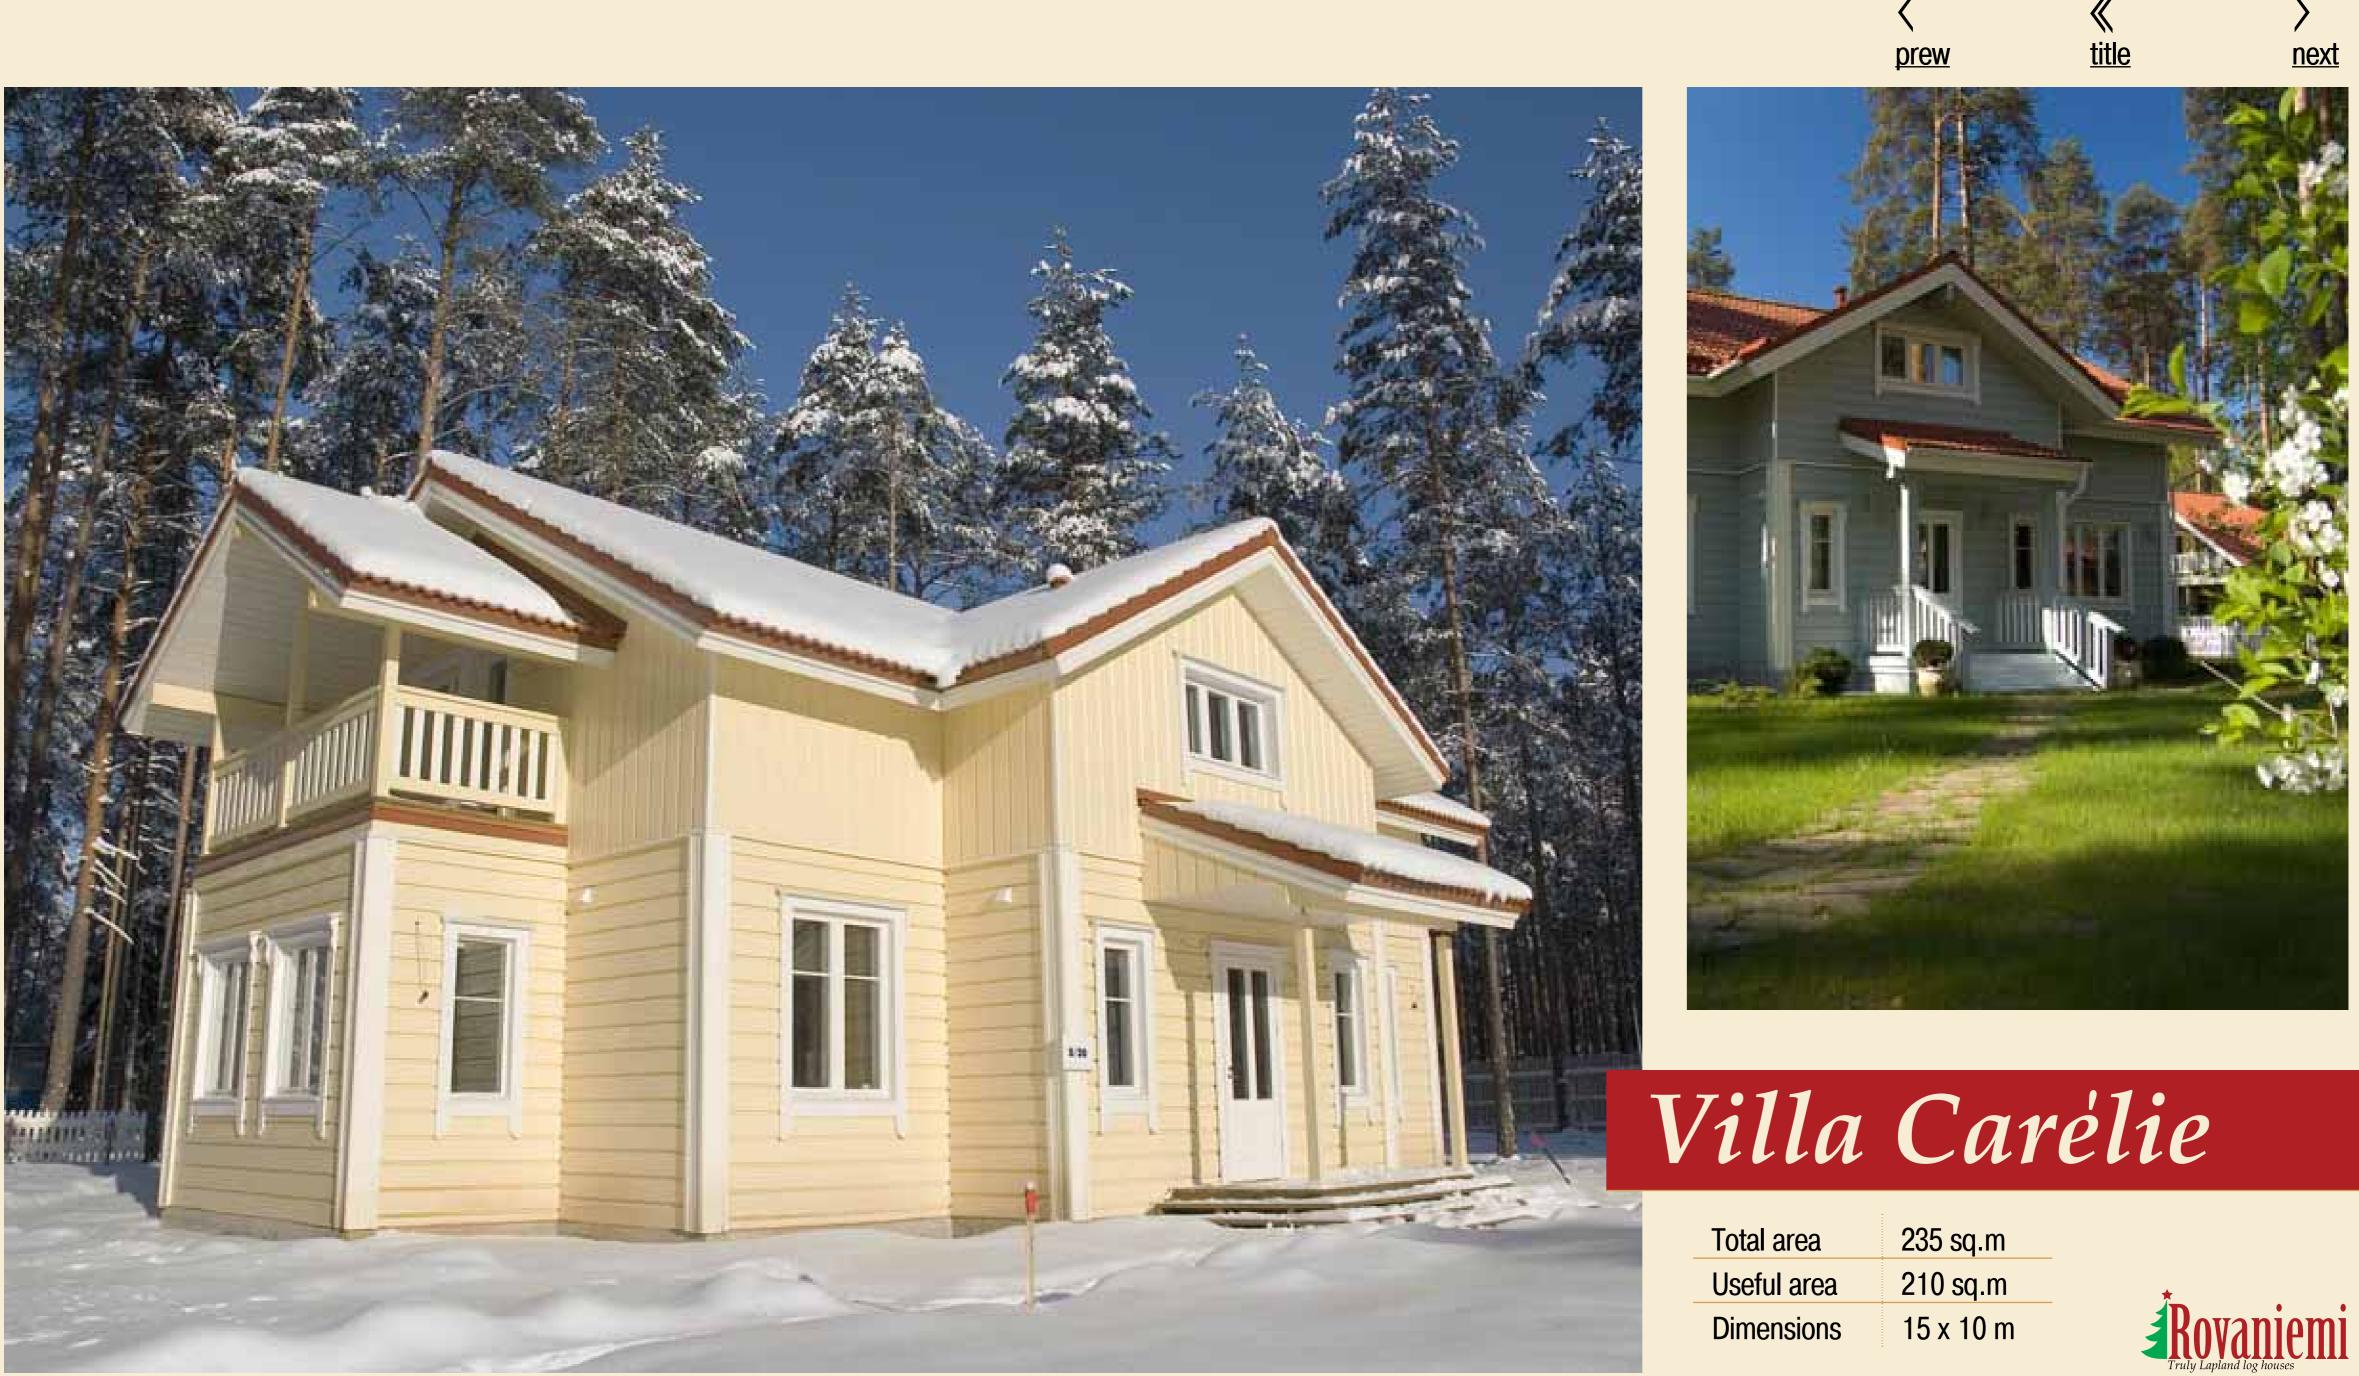

### Villa Carelie

| Total area  | 235 sq.m  |
|-------------|-----------|
| Useful area | 210 sq.m  |
| Dimensions  | 15 x 10 m |

10 ·

# ≪ <u>title</u> prew Villa Carélie

### Villa Carélie