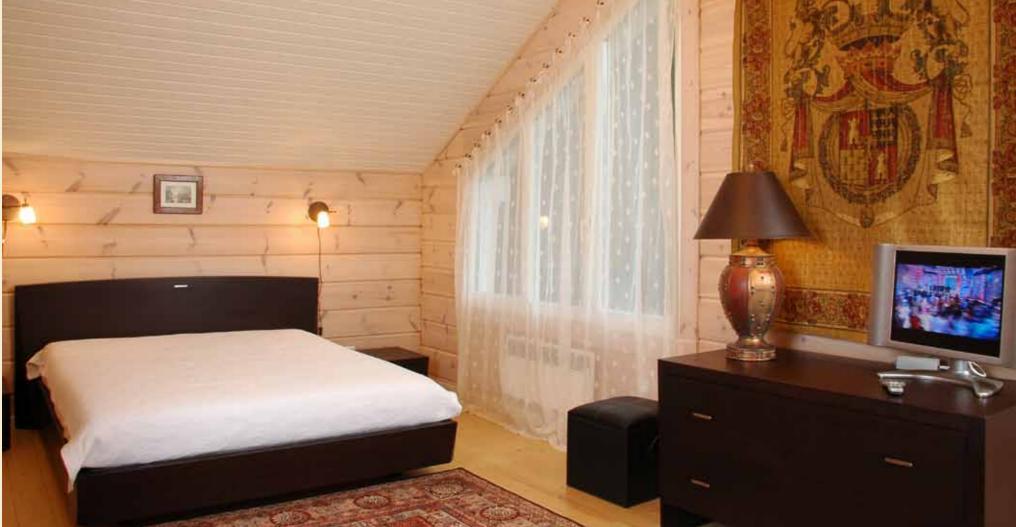

### Swedish house

| Total area  | 267 sq.m  |
|-------------|-----------|
| Useful area | 220 sq.m  |
| Dimensions  | 13 x 11 m |

prew