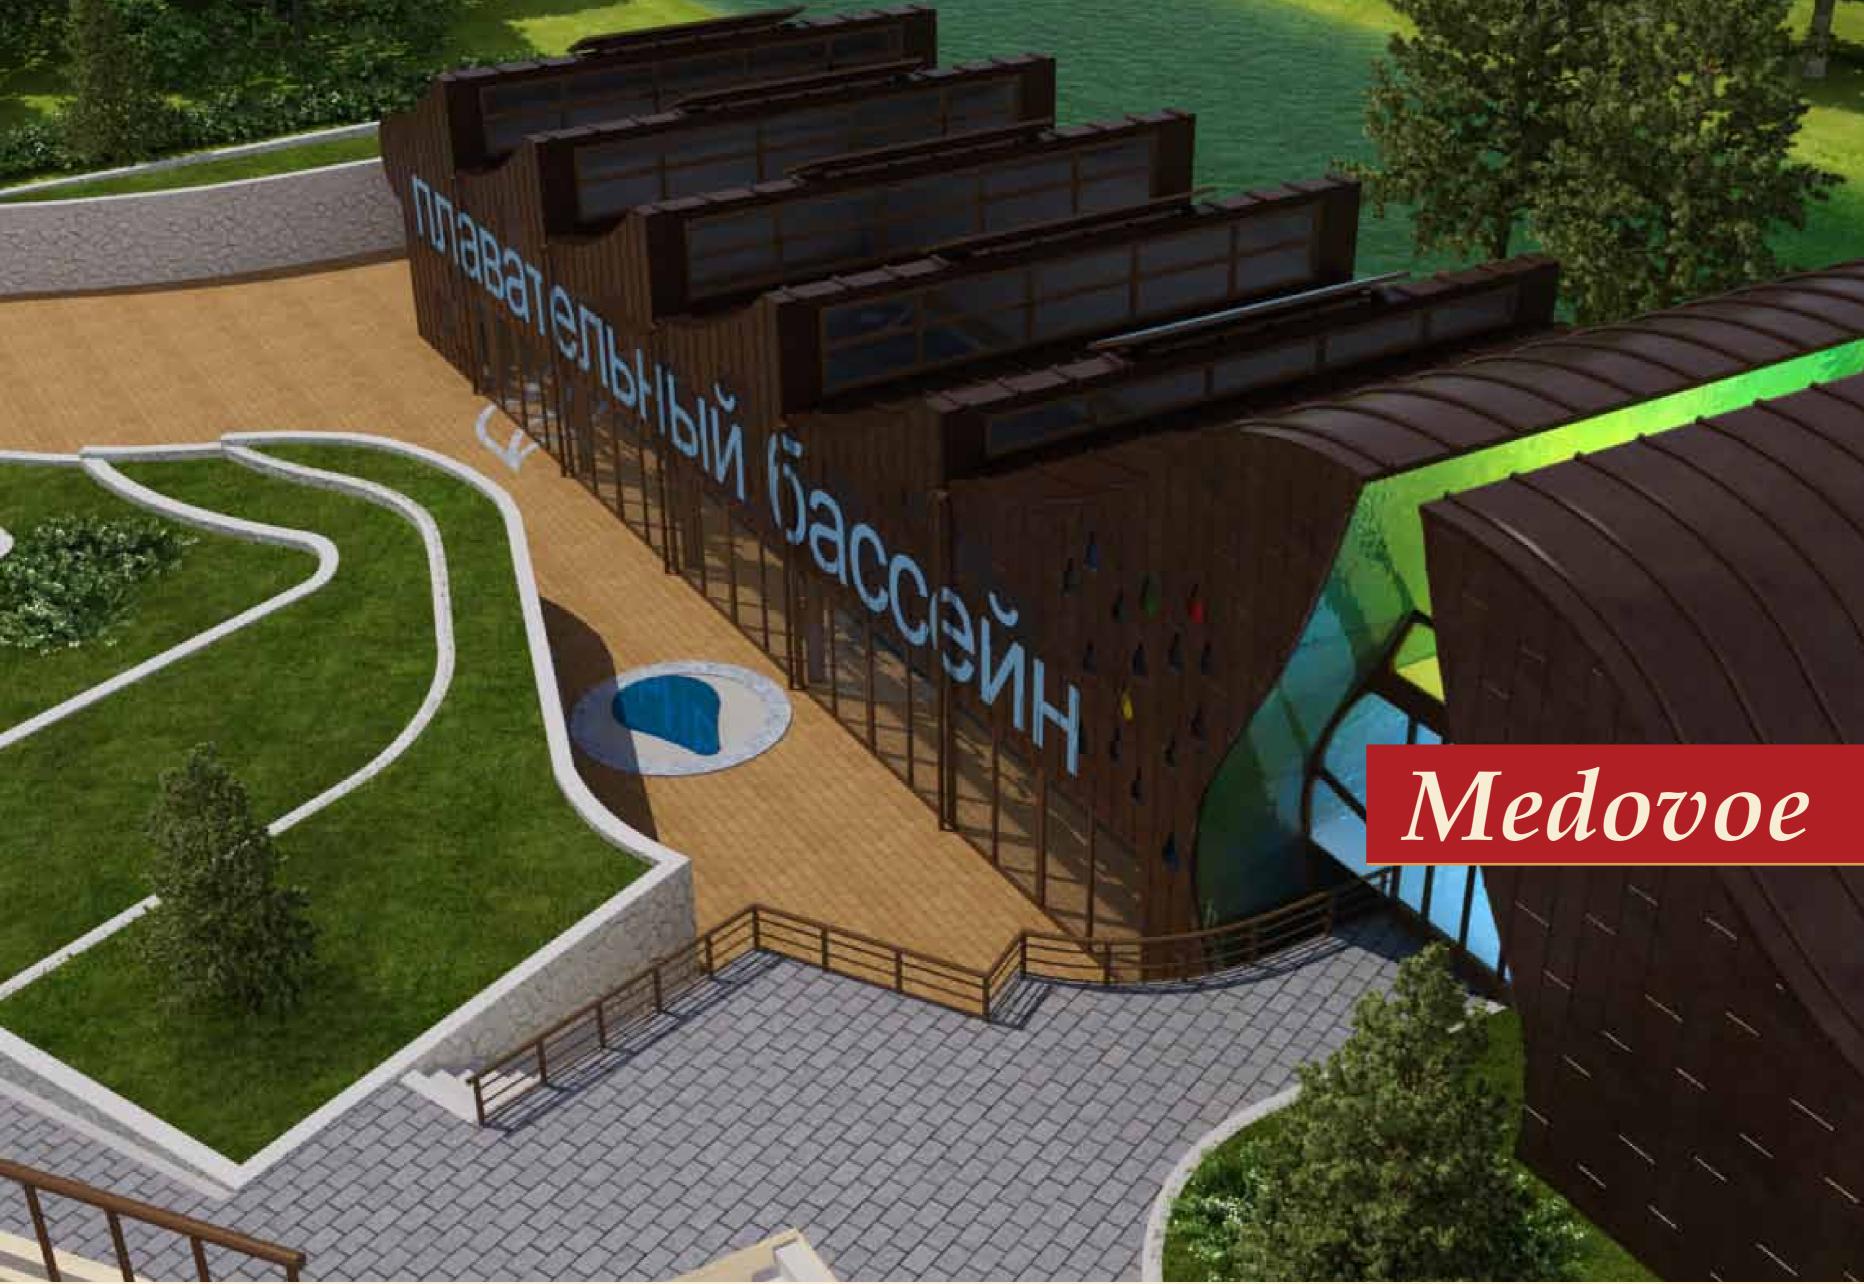

<u>title</u>

In 2007 PetroStyle has announced a new and ambitious project – the development of a deluxe cottage estate called Medovoe near St Petersburg. The name Medovoe is based on the Russian word for honey.

The development will be dominated by the 'Waves' club house, designed by the Italian architect Gaetano Pesce.

- the individual plots of land are between 0.35 to 13.6 hectares in area
- he infrastructure fulfils the requirements of even the most discerning taste
- the 'Waves' club house designed by the Italian architect Gaetano Pesce