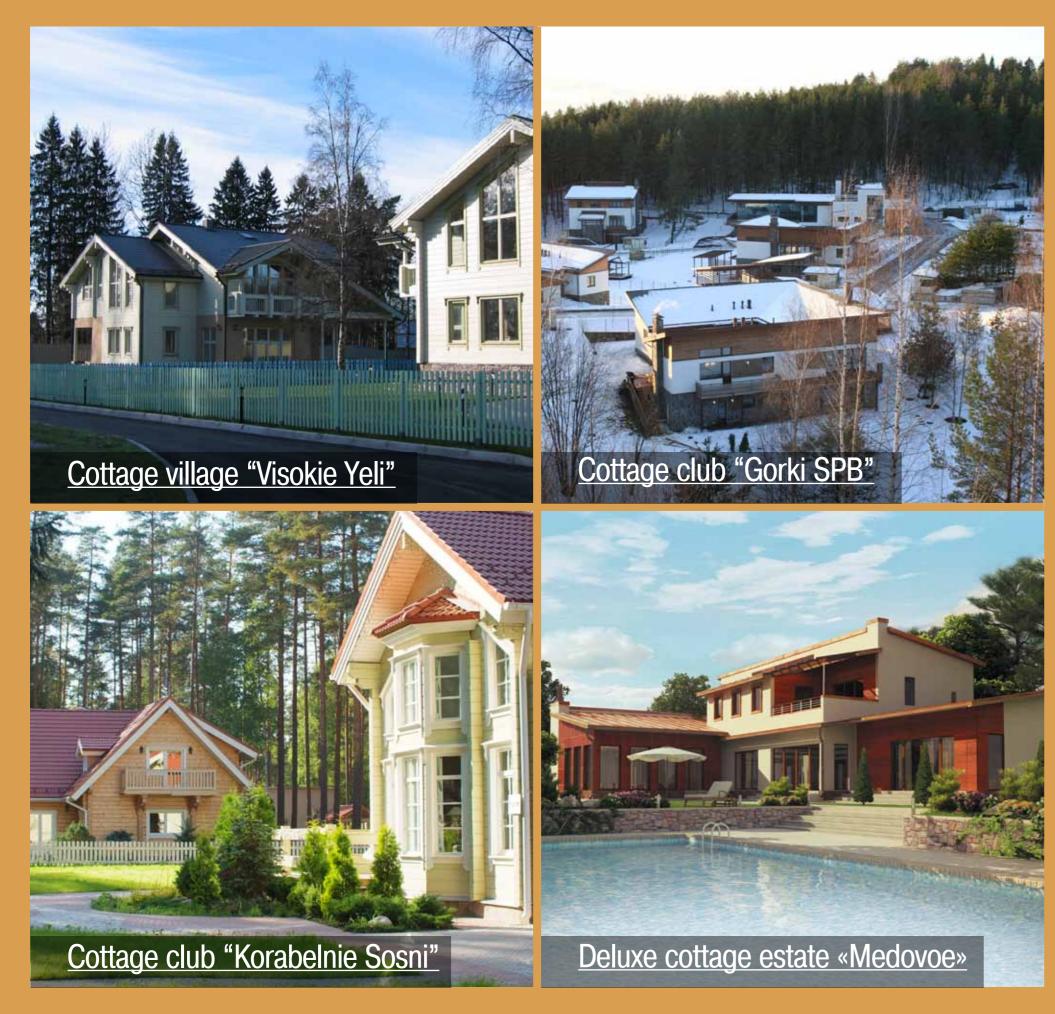

### Selected estates for selective people

<u>title</u>

prew

Amongst projects that the company has already brought to realization is a village made up of exclusive cottages at Visokie Yeli, situated in the resort area of St Petersburg. In Russian the name Visokie Yeli means high fir trees.

<u>title</u>

- 5 wooden Finnish houses
- 5 kilometres from St Petersburg along the Primorskoe Road
- next to the Gulf of Finland

prew

Gorki SPb is a cottage club housing estate project for permanent living that was begun in May 2004. In **Russian the name Gorki Spb means St Petersburg hills.** 

\*

<u>title</u>

The building site was finished at the end of 2006. It took 2 years to create a modern, comfortable living environment, which is a real alternative to a city flat.

Developed infrastructures and the introduction of the latest building technology and modern engineering systems are just some of the indisputable merits of Gorki SPB. The cooperation between PetroStyle and the Bulthaup Design Gallery resulted in the Villa Olivia show home.

### Gorki SPB

- 16 houses in the Scandinavian constructivist style
- the architectural project has been designed by the Arkval architectural bureau from Finland.
- plots of land from 0.2 hectares
- a total area of 4 hectares

The Korabelnie Sosni countryside club is situated in one of the most beautiful parts of the Karelian Isthmus, about 57 km from St **Petersburg. In Russian the word** Sosni means pine trees.

<u>title</u>

### Korabelnie Sosni

In the total area of 13.5 hectares are situated 49 authentic Rovaniemi wooden houses from Lapland from between 120 to 430 square meters in area. The housing estate includes a cultural entertainment centre, swimming pools, childrens playgrounds and leisure zones. There is a mortgage programme for customers and potential clients.

### Korabelnie Sosni

- A total area of 13.5 hectares
- 49 authentic Rovaniemi wooden houses from Lapland from between 120 to 430 square metres in area
- cultural entertainment centre, swimming pools, playgrounds and leisure zones
- mortgage programme is available

<u>title</u>

In 2007 PetroStyle has announced a new and ambitious project – the development of a deluxe cottage estate called Medovoe near St Petersburg. The name Medovoe is based on the Russian word for honey.

The development will be dominated by the 'Waves' club house, designed by the Italian architect Gaetano Pesce.

- the individual plots of land are between 0.35 to 13.6 hectares in area
- he infrastructure fulfils the requirements of even the most discerning taste
- the 'Waves' club house designed by the Italian architect Gaetano Pesce