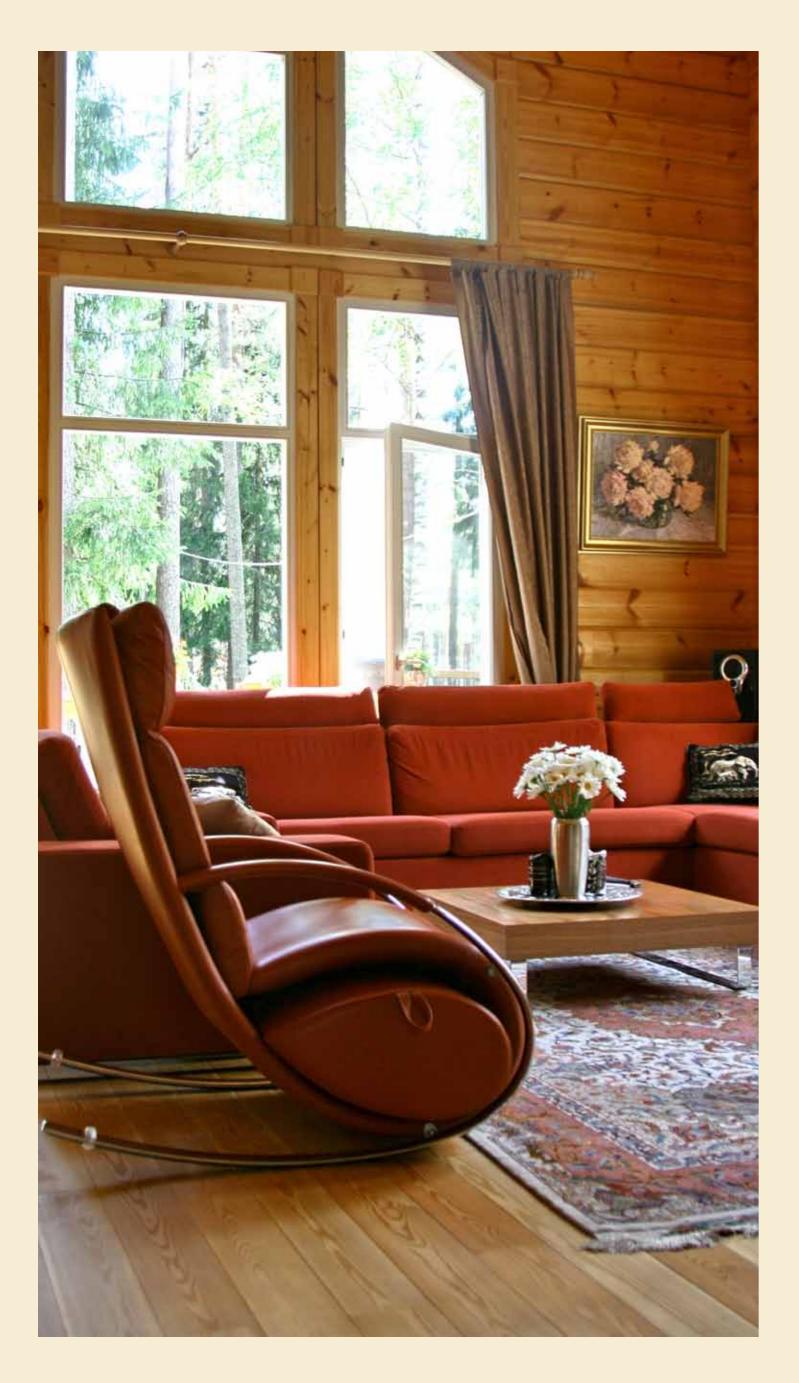

ned by the Italian architect Gaetano Pesce.

- the individual plots of land are between 0.35 to 13.6 hectares in area
- he infrastructure fulfils the requirements of even the most discerning taste
- the 'Waves' club house designed by the Italian architect Gaetano Pesce















Truly Lapland log houses for happy family life

prev







### Sun house





| Total area  | 428 sq.m  |
|-------------|-----------|
| Useful area | 282 sq.m  |
| Dimensions  | 25 x 15 m |



















### Villa Lappi







### Villa Lappi

| Total area  | 244 sq.m  |
|-------------|-----------|
| Useful area | 211 sq.m  |
| Dimensions  | 11 x 13 m |



















Villa Lappi









| Total area  | 279 sq.m  |
|-------------|-----------|
| Useful area | 221 sq.m  |
| Dimensions  | 14 x 12 m |











# **Scandinavia**





























### Swedish house





| Total area  | 267 sq.m  |
|-------------|-----------|
| Useful area | 220 sq.m  |
| Dimensions  | 13 x 11 m |











prew

## Swedish house





≪ <u>title</u>









### Villa Carelie





| Total area  | 235 sq.m  |
|-------------|-----------|
| Useful area | 210 sq.m  |
| Dimensions  | 15 x 10 m |



10 ·



# ≪ <u>title</u> prew Villa Carélie















### Villa Carélie







## Flagman

| Total area  | 288 sq.m  |
|-------------|-----------|
| Useful area | 245 sq.m  |
| Dimensions  | 14 x 14 m |







| Total area  | 210 sq.m |
|-------------|----------|
| Useful area | 178 sq.m |
| Dimensions  | 12 x 9 m |











«

## Prestige

| Total area  | 159 sq.m  |
|-------------|-----------|
|