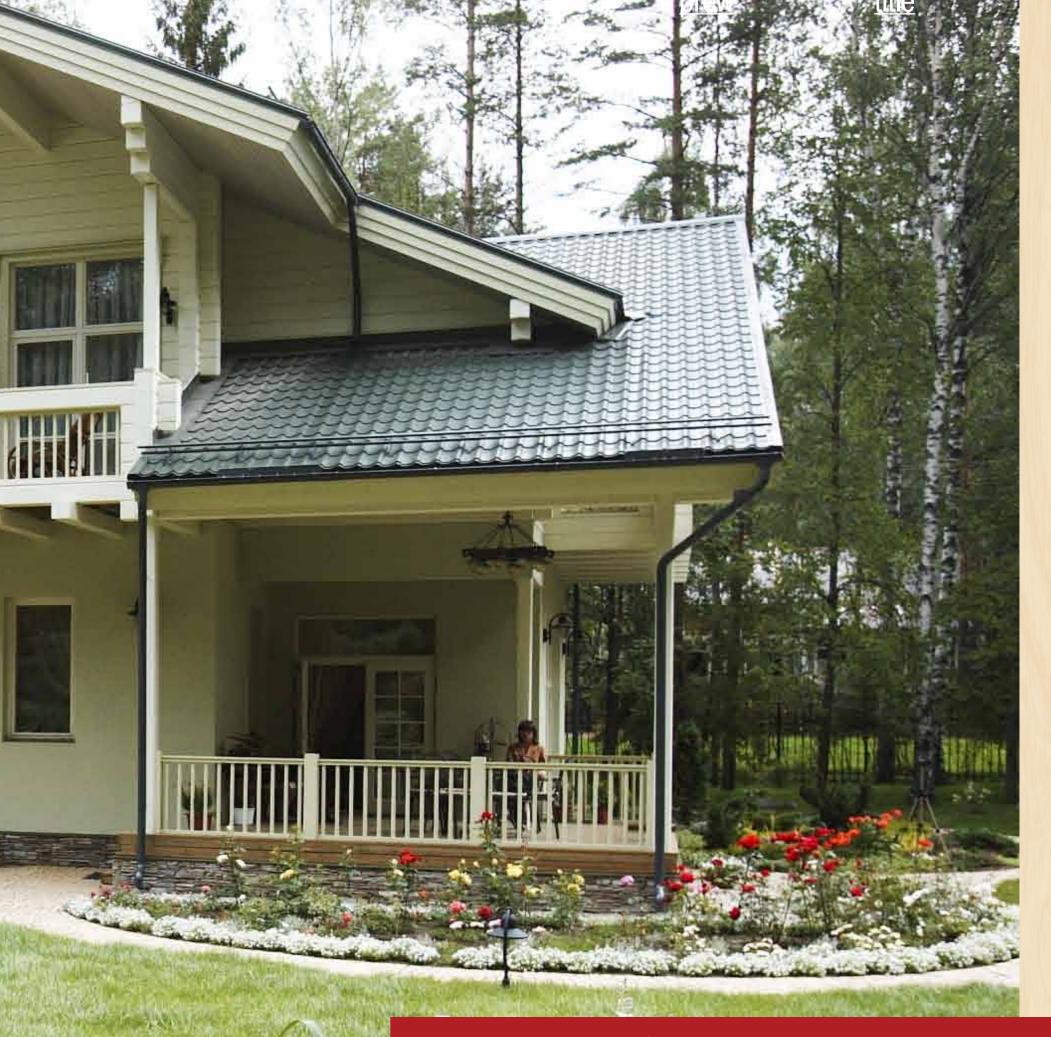

### Sun house

| Total area  | 428 sq.m  |
|-------------|-----------|
| Useful area | 282 sq.m  |
| Dimensions  | 25 x 15 m |