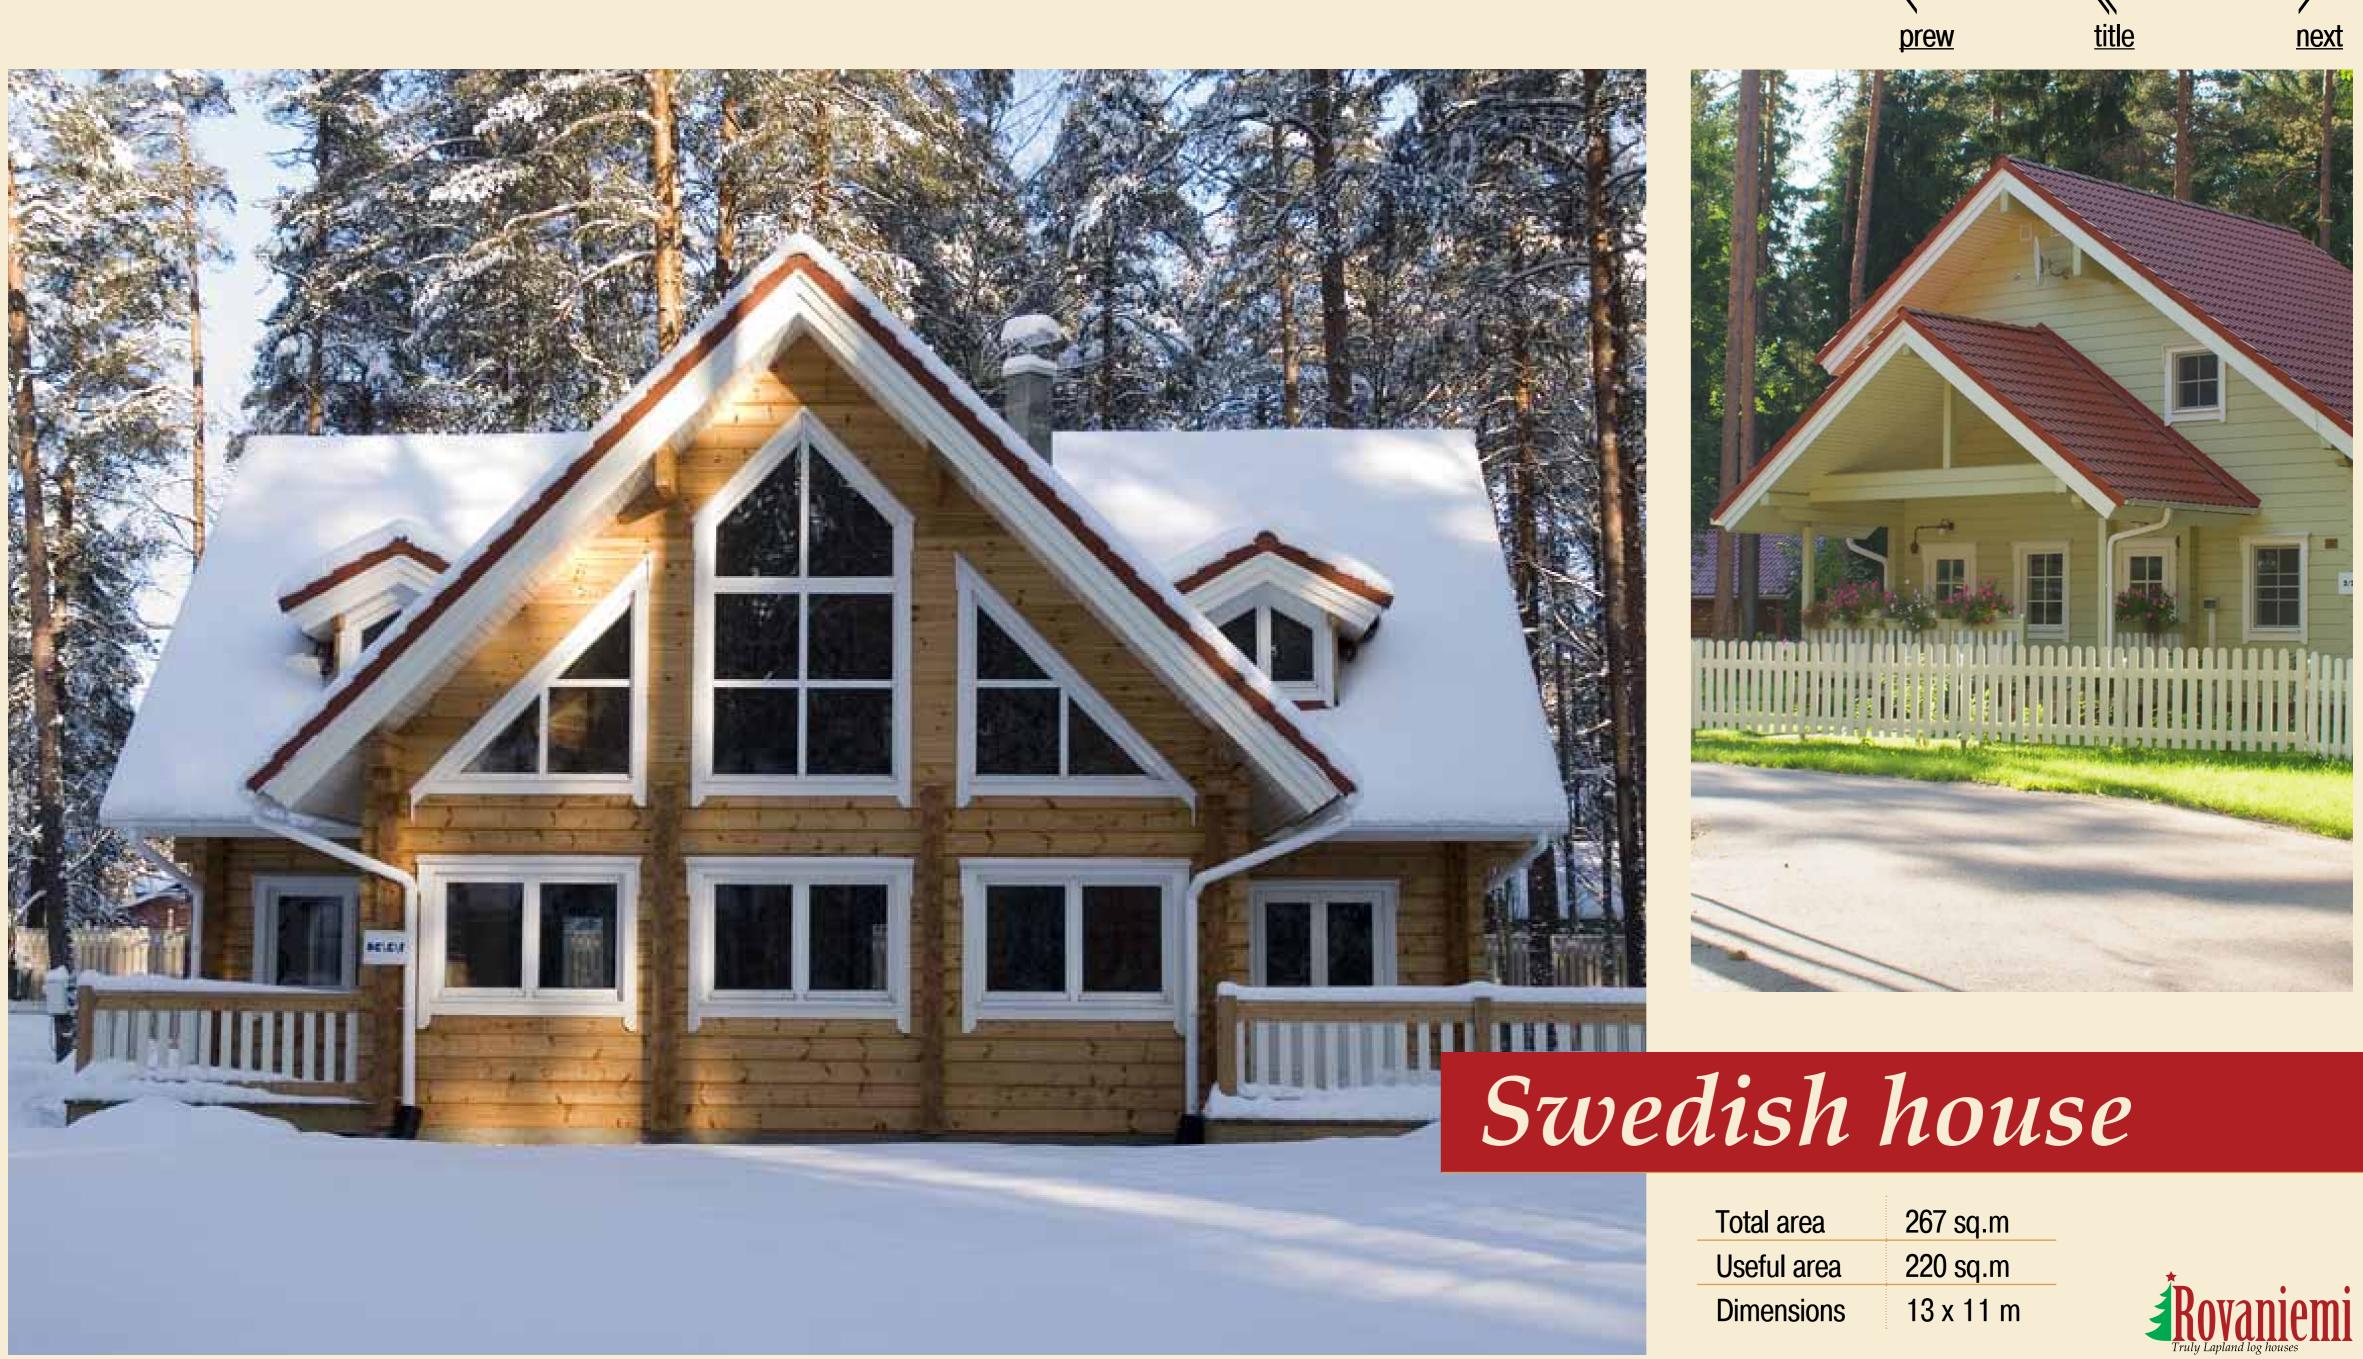

### Swedish house

| Total area  | 267 sq.m  |
|-------------|-----------|
| Useful area | 220 sq.m  |
| Dimensions  | 13 x 11 m |

prew