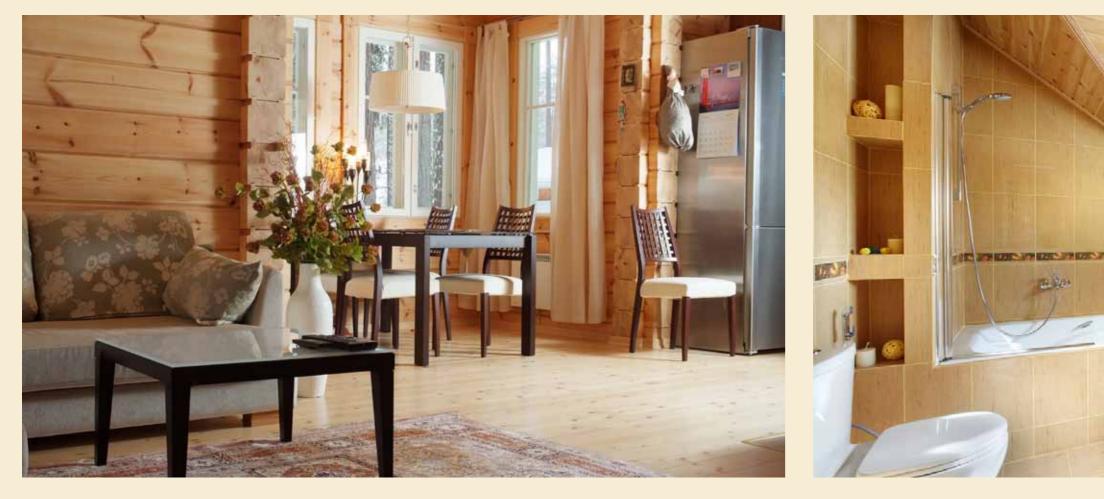

|
| Dimensions  | 25 x 15 m |



















### Villa Lappi







### Villa Lappi

| Total area  | 244 sq.m  |
|-------------|-----------|
| Useful area | 211 sq.m  |
| Dimensions  | 11 x 13 m |



















Villa Lappi









| Total area  | 279 sq.m  |
|-------------|-----------|
| Useful area | 221 sq.m  |
| Dimensions  | 14 x 12 m |











# **Scandinavia**





























### Swedish house





| Total area  | 267 sq.m  |
|-------------|-----------|
| Useful area | 220 sq.m  |
| Dimensions  | 13 x 11 m |











prew

## Swedish house





≪ <u>title</u>









### Villa Carelie





| Total area  | 235 sq.m  |
|-------------|-----------|
| Useful area | 210 sq.m  |
| Dimensions  | 15 x 10 m |



10 ·



# ≪ <u>title</u> prew Villa Carélie















### Villa Carélie







## Flagman

| Total area  | 288 sq.m  |
|-------------|-----------|
| Useful area | 245 sq.m  |
| Dimensions  | 14 x 14 m |







| Total area  | 210 sq.m |
|-------------|----------|
| Useful area | 178 sq.m |
| Dimensions  | 12 x 9 m |











«

## Prestige

| Total area  | 159 sq.m  |
|-------------|-----------|
| Useful area | 141 sq.m  |
| Dimensions  | 11 x 12 m |











### Scandinavia with a garage

| Total area  | 397 sq.m  |
|-------------|-----------|
| Useful area | 320 sq.m  |
| Dimensions  | 16 x 19 m |













### Scandinavia with a pool

| Total area  | 513 sq.m  |
|-------------|-----------|
| Useful area | 394 sq.m  |
| Dimensions  | 29 x 16 m |











### Classic house

| Total area  | 162 sq.m  |
|-------------|--------