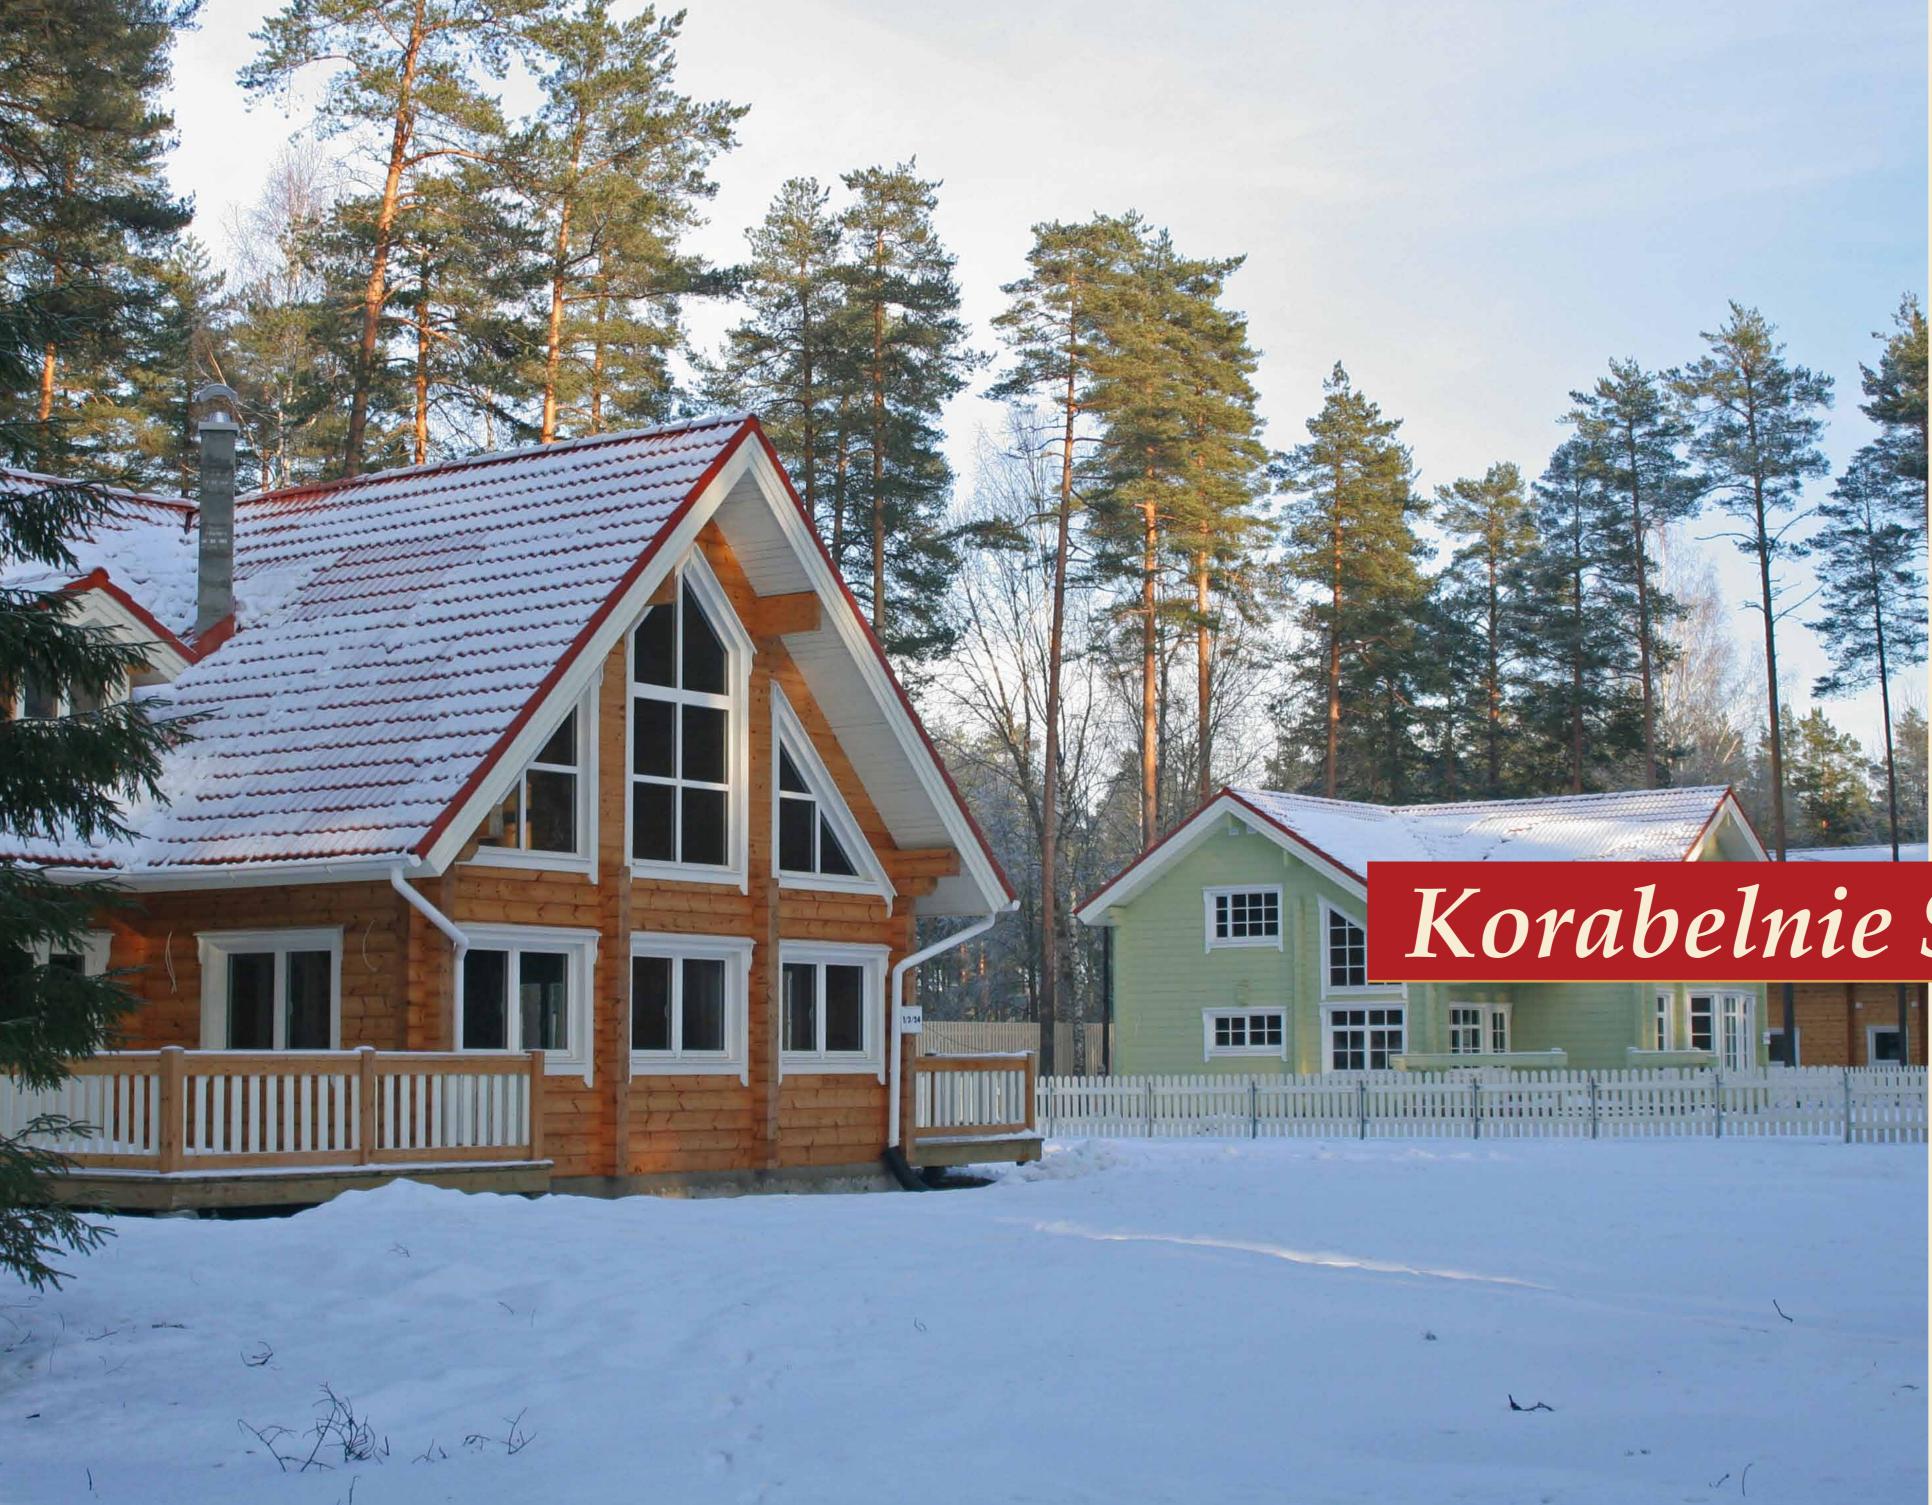

The Korabelnie Sosni countryside club is situated in one of the most beautiful parts of the Karelian Isthmus, about 57 km from St **Petersburg. In Russian the word** Sosni means pine trees.

<u>title</u>

## Korabelnie Sosni

### Korabelnie Sosni

In the total area of 13.5 hectares are situated 49 authentic Rovaniemi wooden houses from Lapland from between 120 to 430 square meters in area. The housing estate includes a cultural entertainment centre, swimming pools, childrens playgrounds and leisure zones. There is a mortgage programme for customers and potential clients.