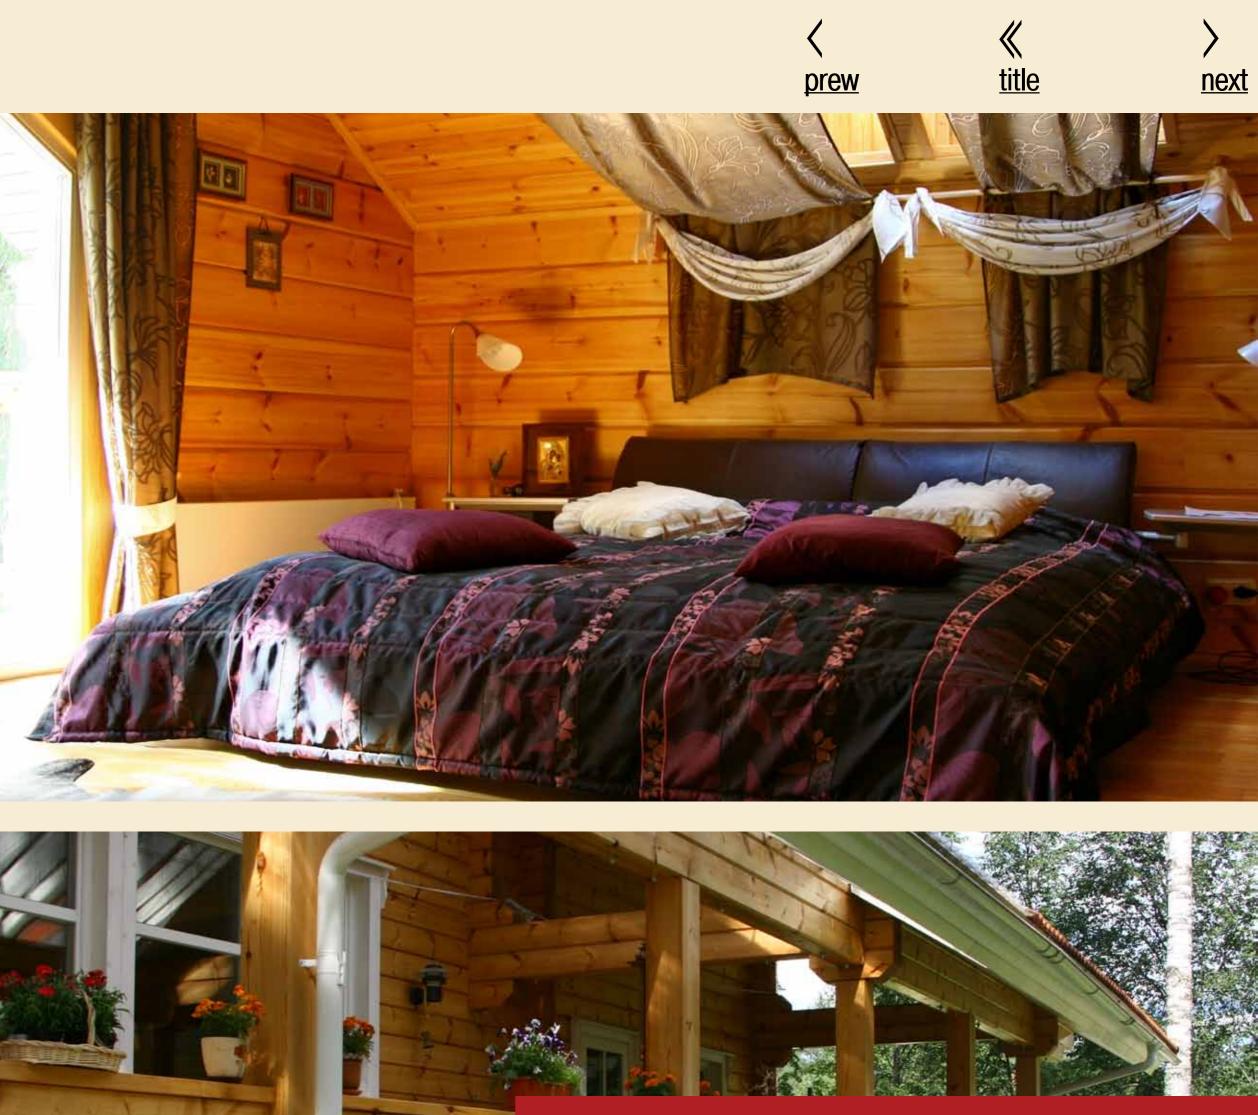

he Italian architect Gaetano Pesce.

- the individual plots of land are between 0.35 to 13.6 hectares in area
- he infrastructure fulfils the requirements of even the most discerning taste
- the 'Waves' club house designed by the Italian architect Gaetano Pesce















Truly Lapland log houses for happy family life

prev







### Sun house





| Total area  | 428 sq.m  |
|-------------|-----------|
| Useful area | 282 sq.m  |
| Dimensions  | 25 x 15 m |



















### Villa Lappi







### Villa Lappi

| Total area  | 244 sq.m  |
|-------------|-----------|
| Useful area | 211 sq.m  |
| Dimensions  | 11 x 13 m |



















Villa Lappi









| Total area  | 279 sq.m  |
|-------------|-----------|
| Useful area | 221 sq.m  |
| Dimensions  | 14 x 12 m |











# **Scandinavia**





























### Swedish house





| Total area  | 267 sq.m  |
|-------------|-----------|
| Useful area | 220 sq.m  |
| Dimensions  | 13 x 11 m |











prew

## Swedish house





≪ <u>title</u>









### Villa Carelie





| Total area  | 235 sq.m  |
|-------------|-----------|
| Useful area | 210 sq.m  |
| Dimensions  | 15 x 10 m |



10 ·



# ≪ <u>title</u> prew Villa Carélie















### Villa Carélie







## Flagman

| Total area  | 288 sq.m  |
|-------------|-----------|
| Useful area | 245 sq.m  |
| Dimensions  | 14 x 14 m |







| Total area  | 210 sq.m |
|-------------|----------|
| Useful area | 178 sq.m |
| Dimensions  | 12 x 9 m |











«

## Prestige

| Total area  | 159 sq.m  |
|-------------|-----------|
| Useful