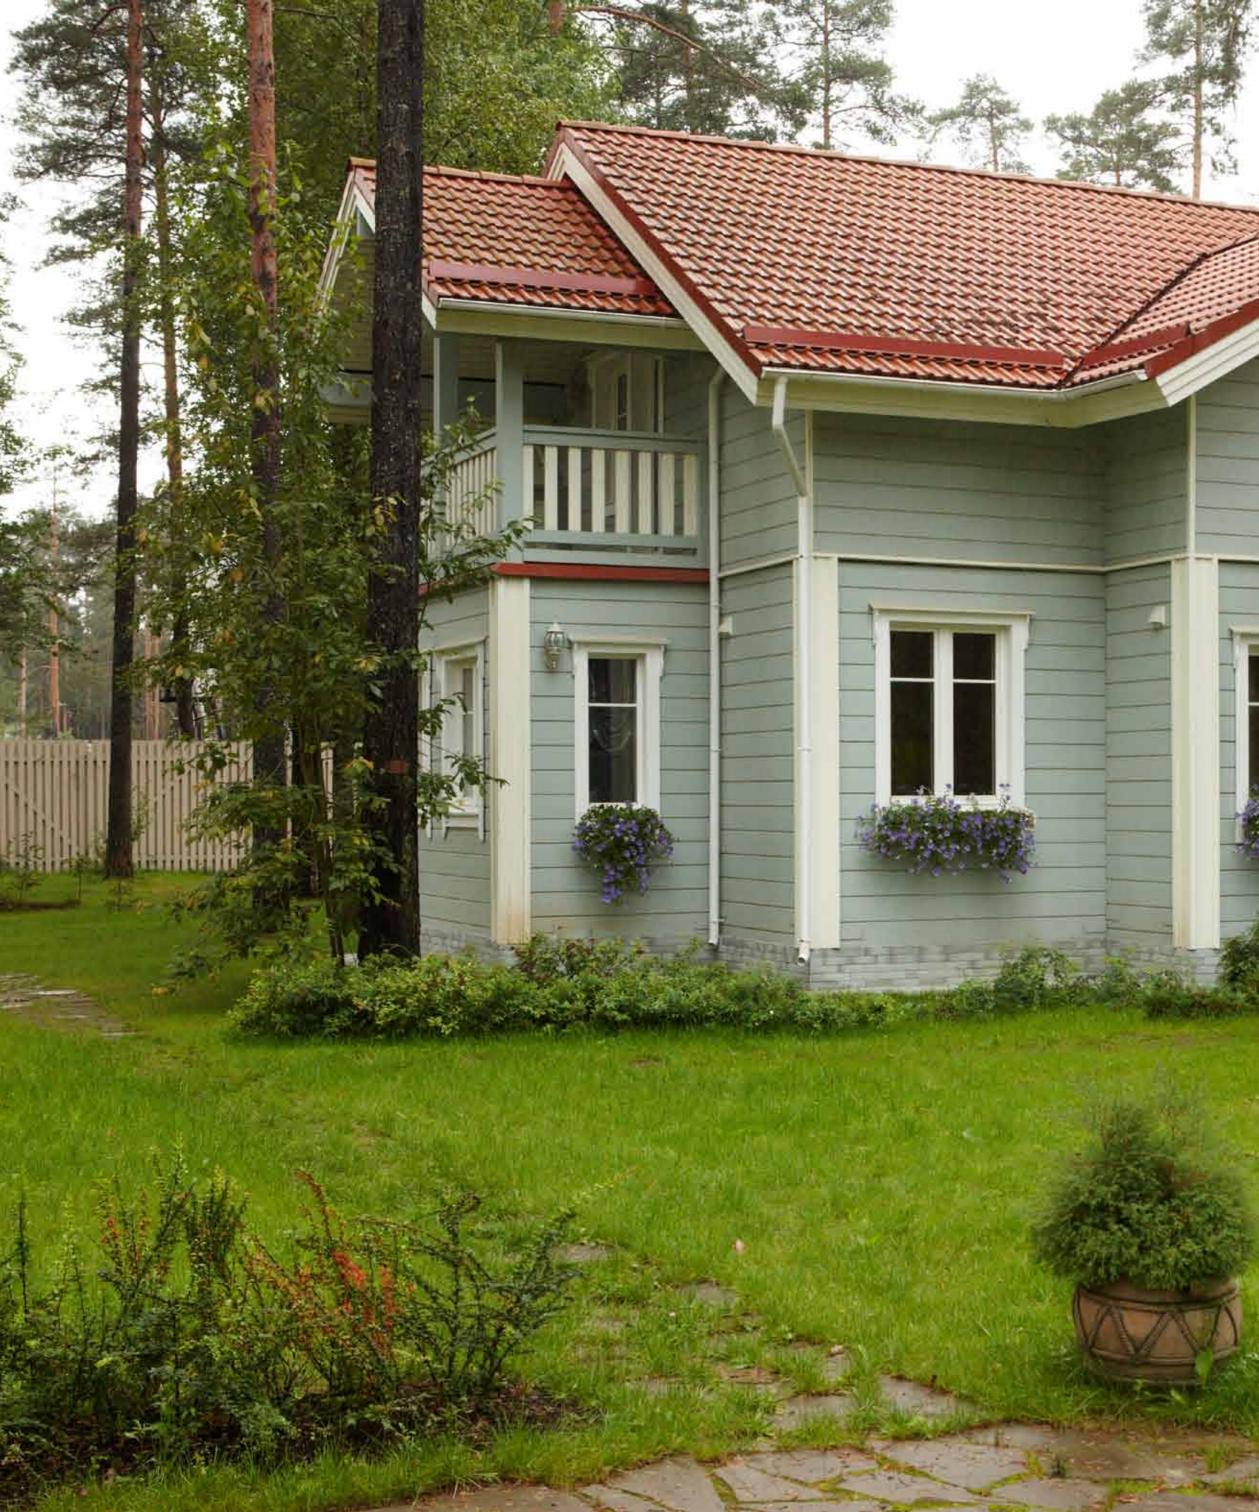

### Swedish house

| Total area  | 267 sq.m  |
|-------------|-----------|
| Useful area | 220 sq.m  |
| Dimensions  | 13 x 11 m |

prew

## Swedish house

≪ <u>title</u>