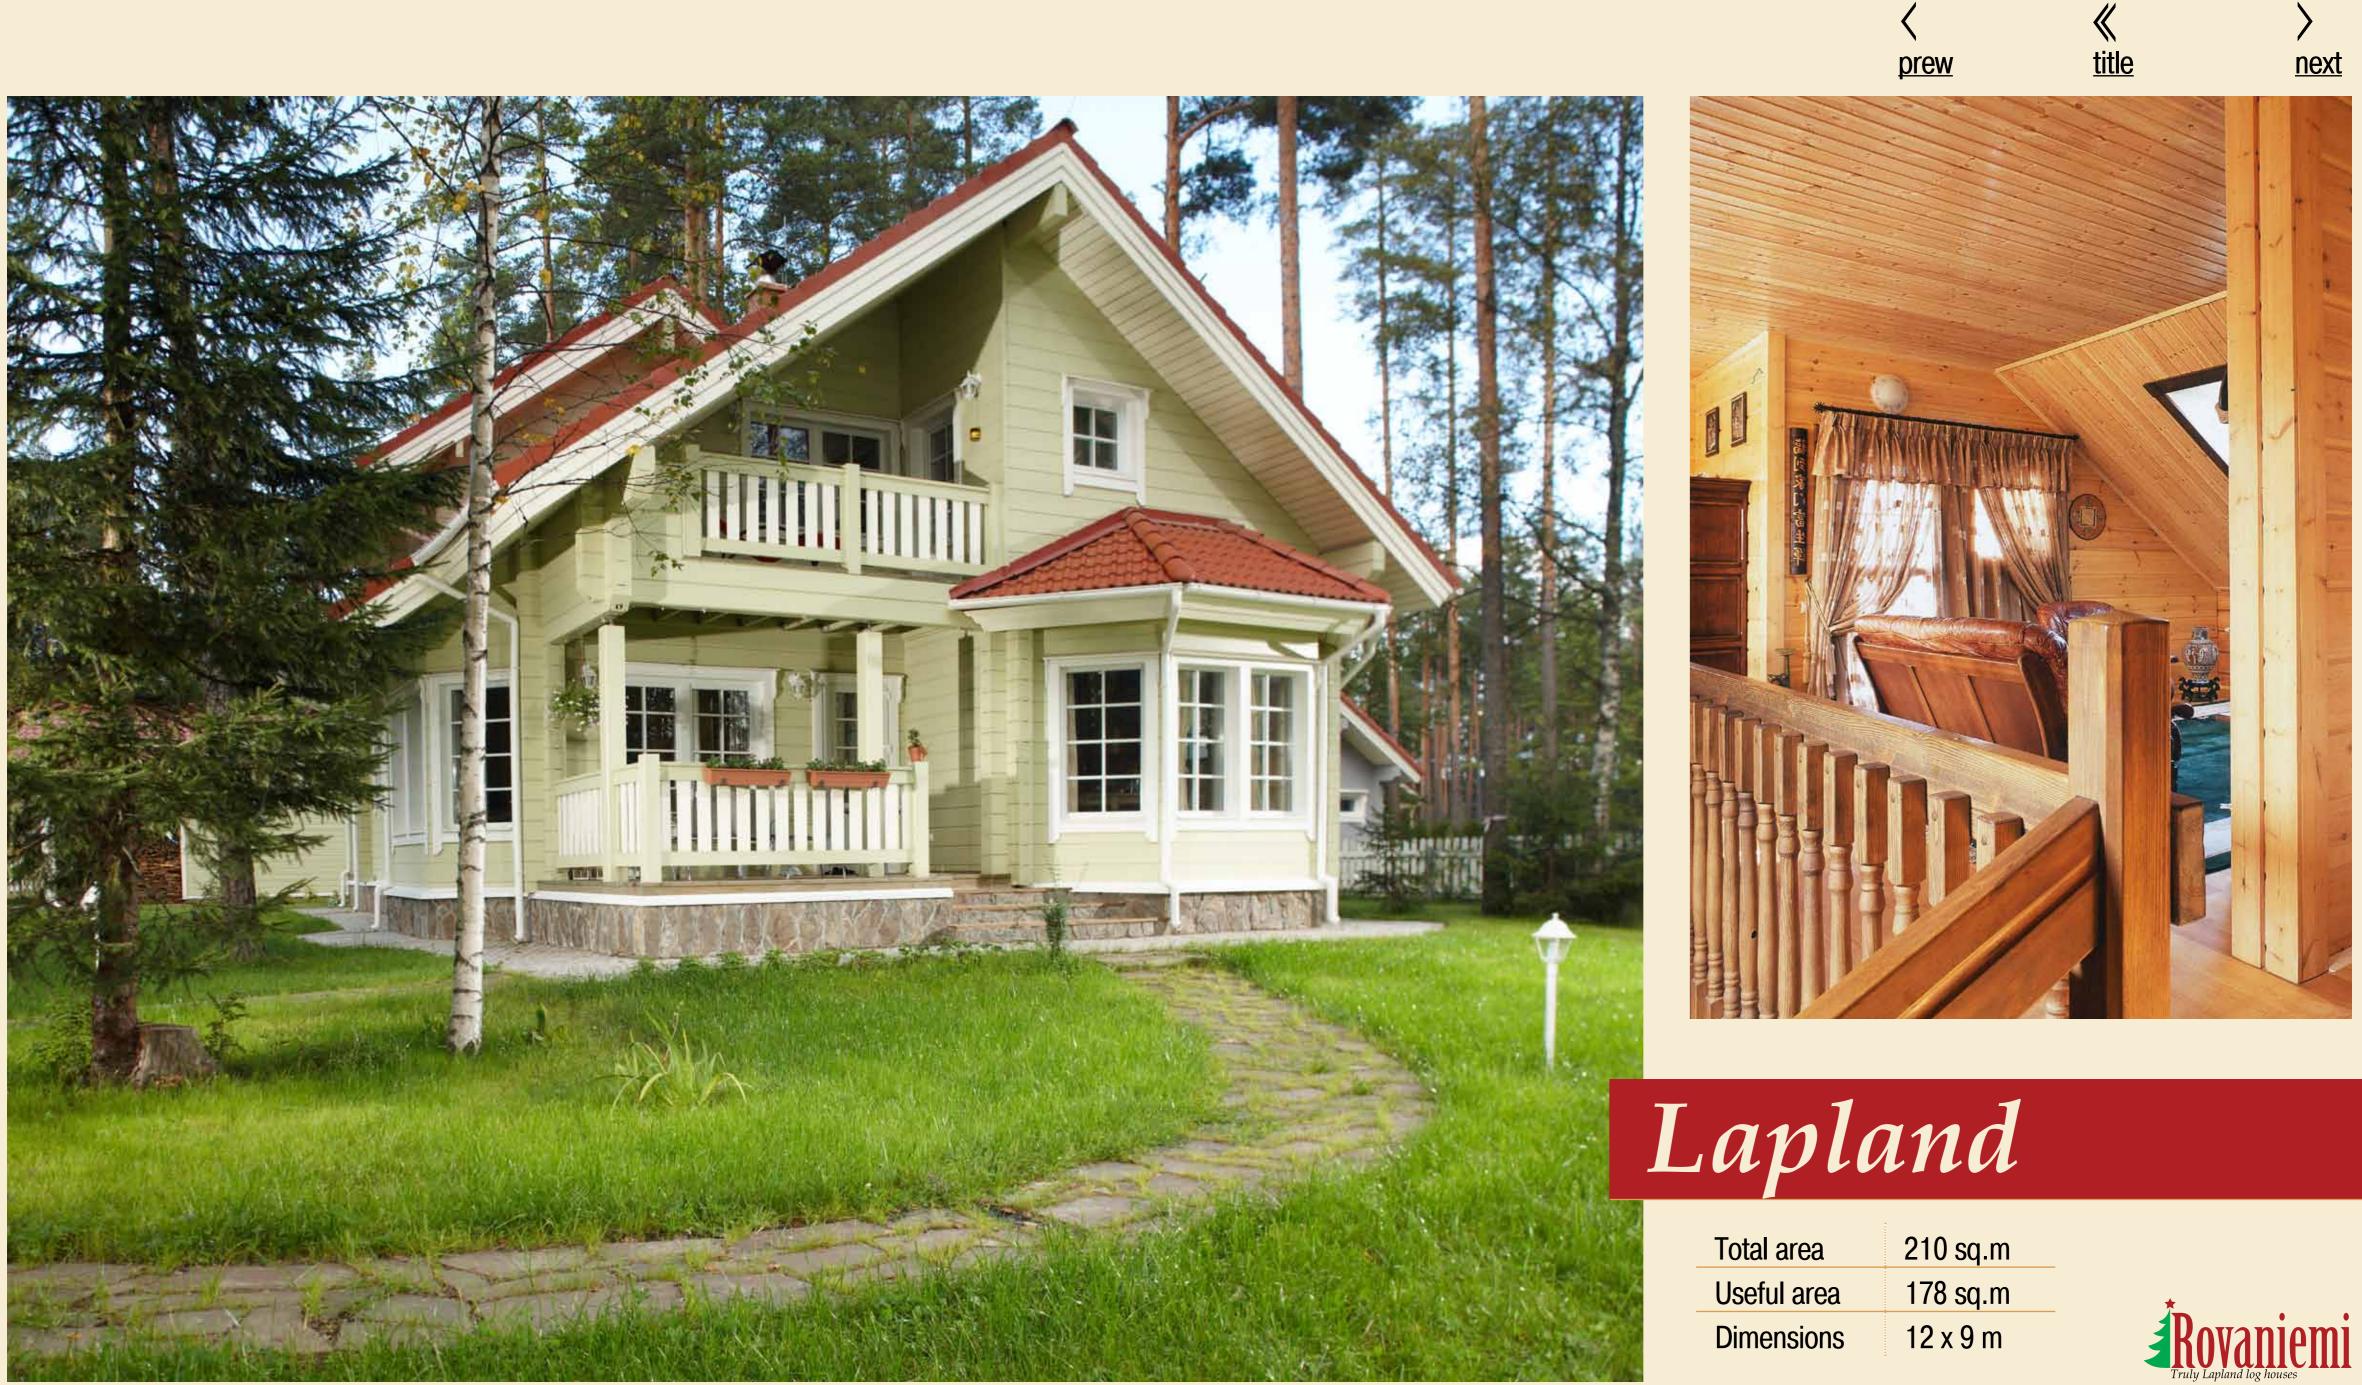

## Flagman

| Total area  | 288 sq.m  |
|-------------|-----------|
| Useful area | 245 sq.m  |
| Dimensions  | 14 x 14 m |

| Total area  | 210 sq.m |
|-------------|----------|
| Useful area | 178 sq.m |
| Dimensions  | 12 x 9 m |