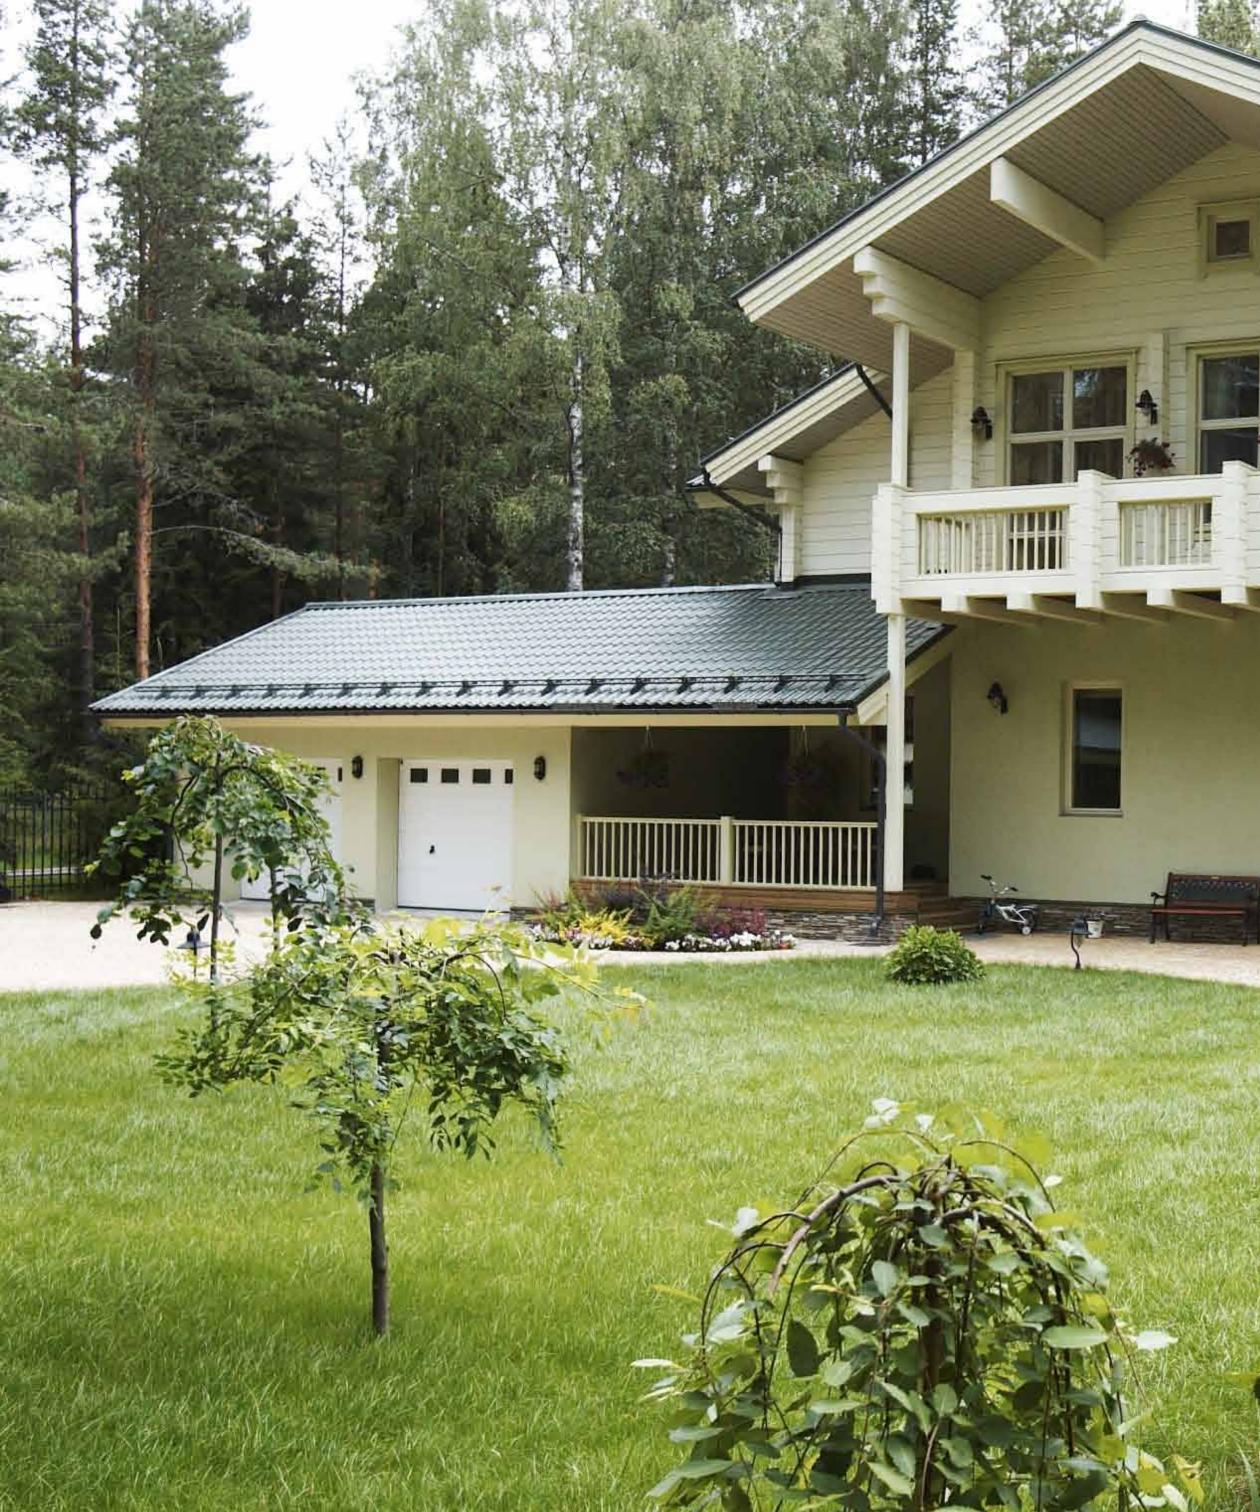

### Sun house

| Total area  | 428 sq.m  |
|-------------|-----------|
| Useful area | 282 sq.m  |
| Dimensions  | 25 x 15 m |