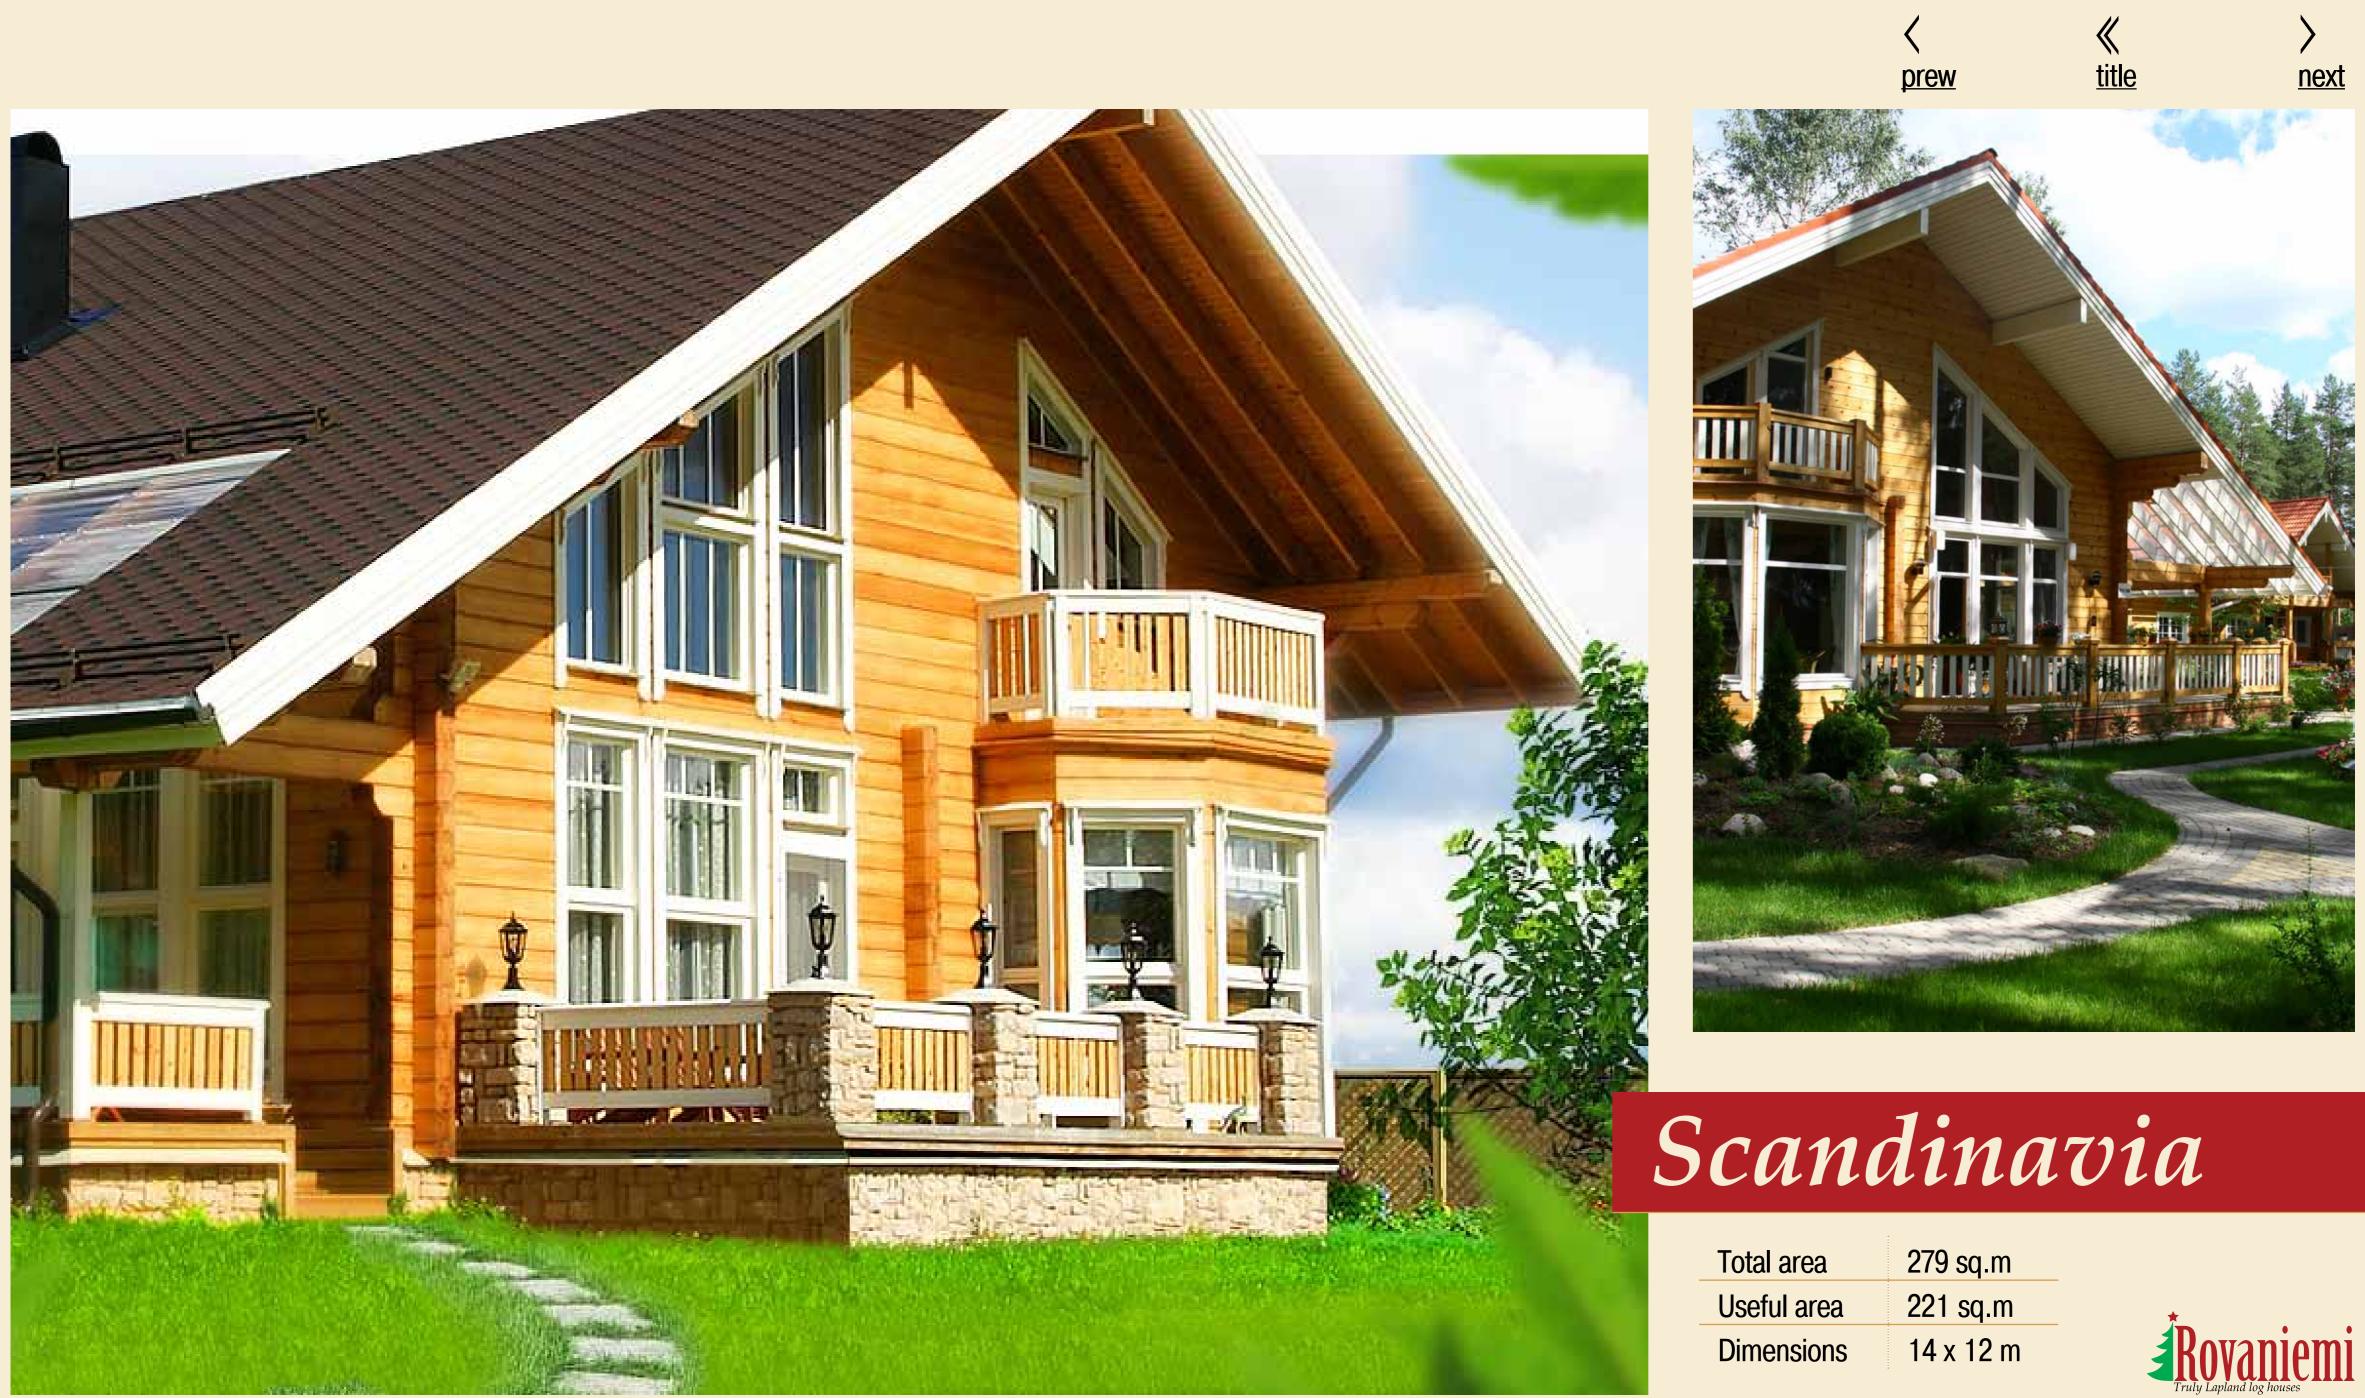

### Villa Lappi

| Total area  | 244 sq.m  |
|-------------|-----------|
| Useful area | 211 sq.m  |
| Dimensions  | 11 x 13 m |

Villa Lappi

| Total area  | 279 sq.m  |
|-------------|-----------|
| Useful area | 221 sq.m  |
| Dimensions  | 14 x 12 m |

# **Scandinavia**