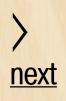

### Swedish house

| Total area  | 267 sq.m  |
|-------------|-----------|
| Useful area | 220 sq.m  |
| Dimensions  | 13 x 11 m |

prew