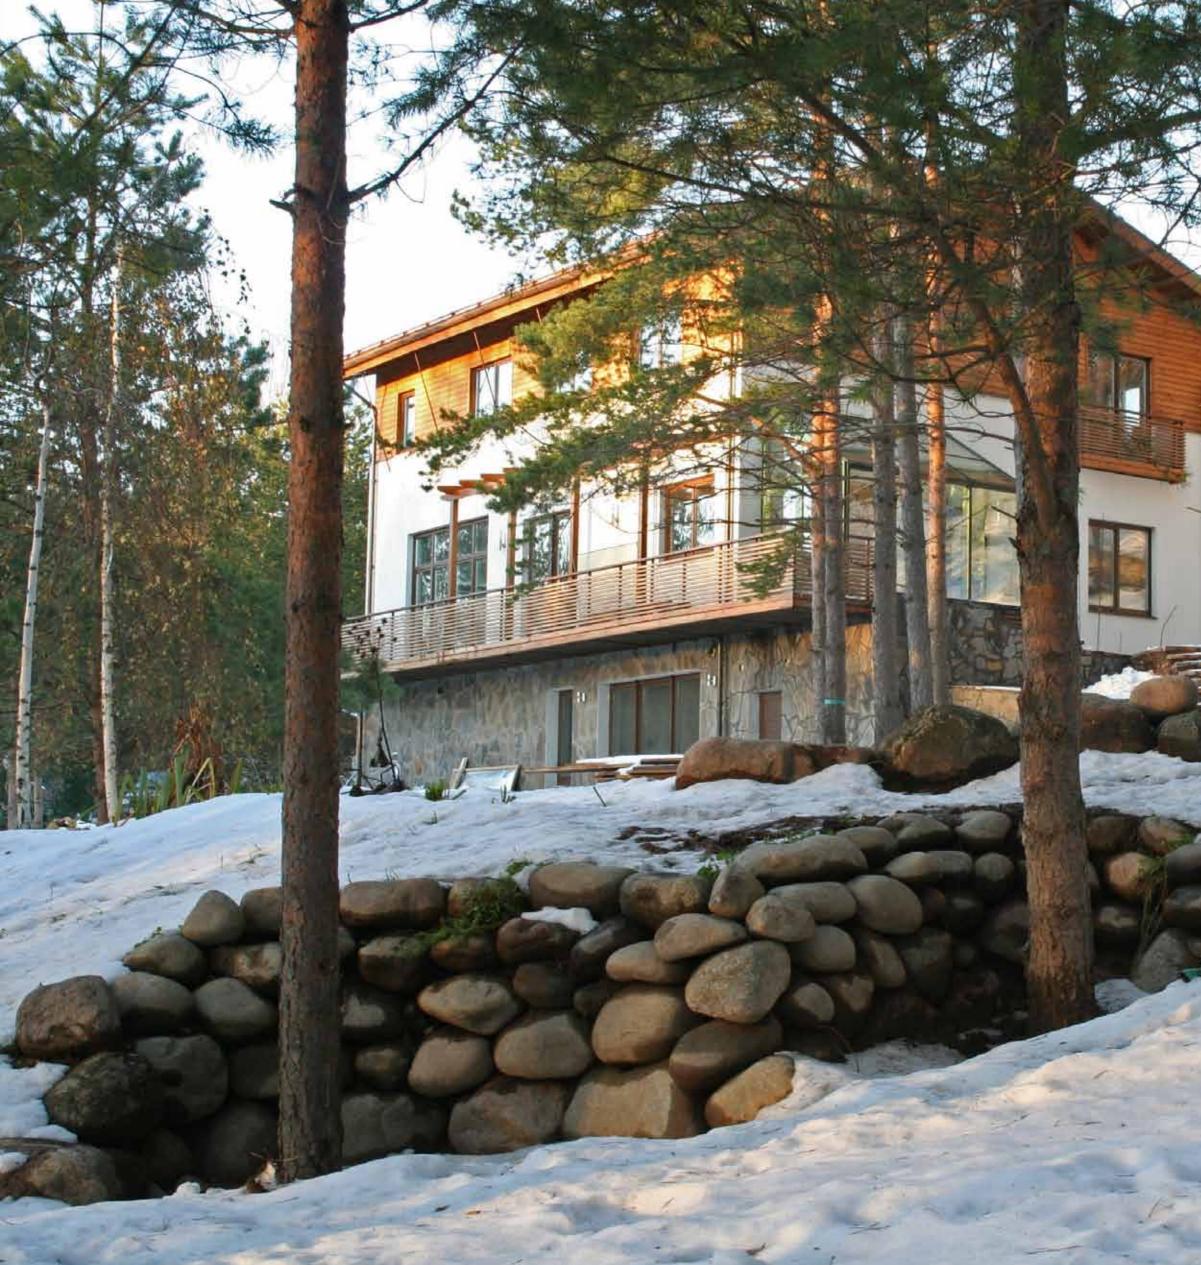

The Korabelnie Sosni countryside club is situated in one of the most beautiful parts of the Karelian Isthmus, about 57 km from St **Petersburg. In Russian the word** Sosni means pine trees.

<u>title</u>

### Korabelnie Sosni

In the total area of 13.5 hectares are situated 49 authentic Rovaniemi wooden houses from Lapland from between 120 to 430 square meters in area. The housing estate includes a cultural entertainment centre, swimming pools, childrens playgrounds and leisure zones. There is a mortgage programme for customers and potential clients.