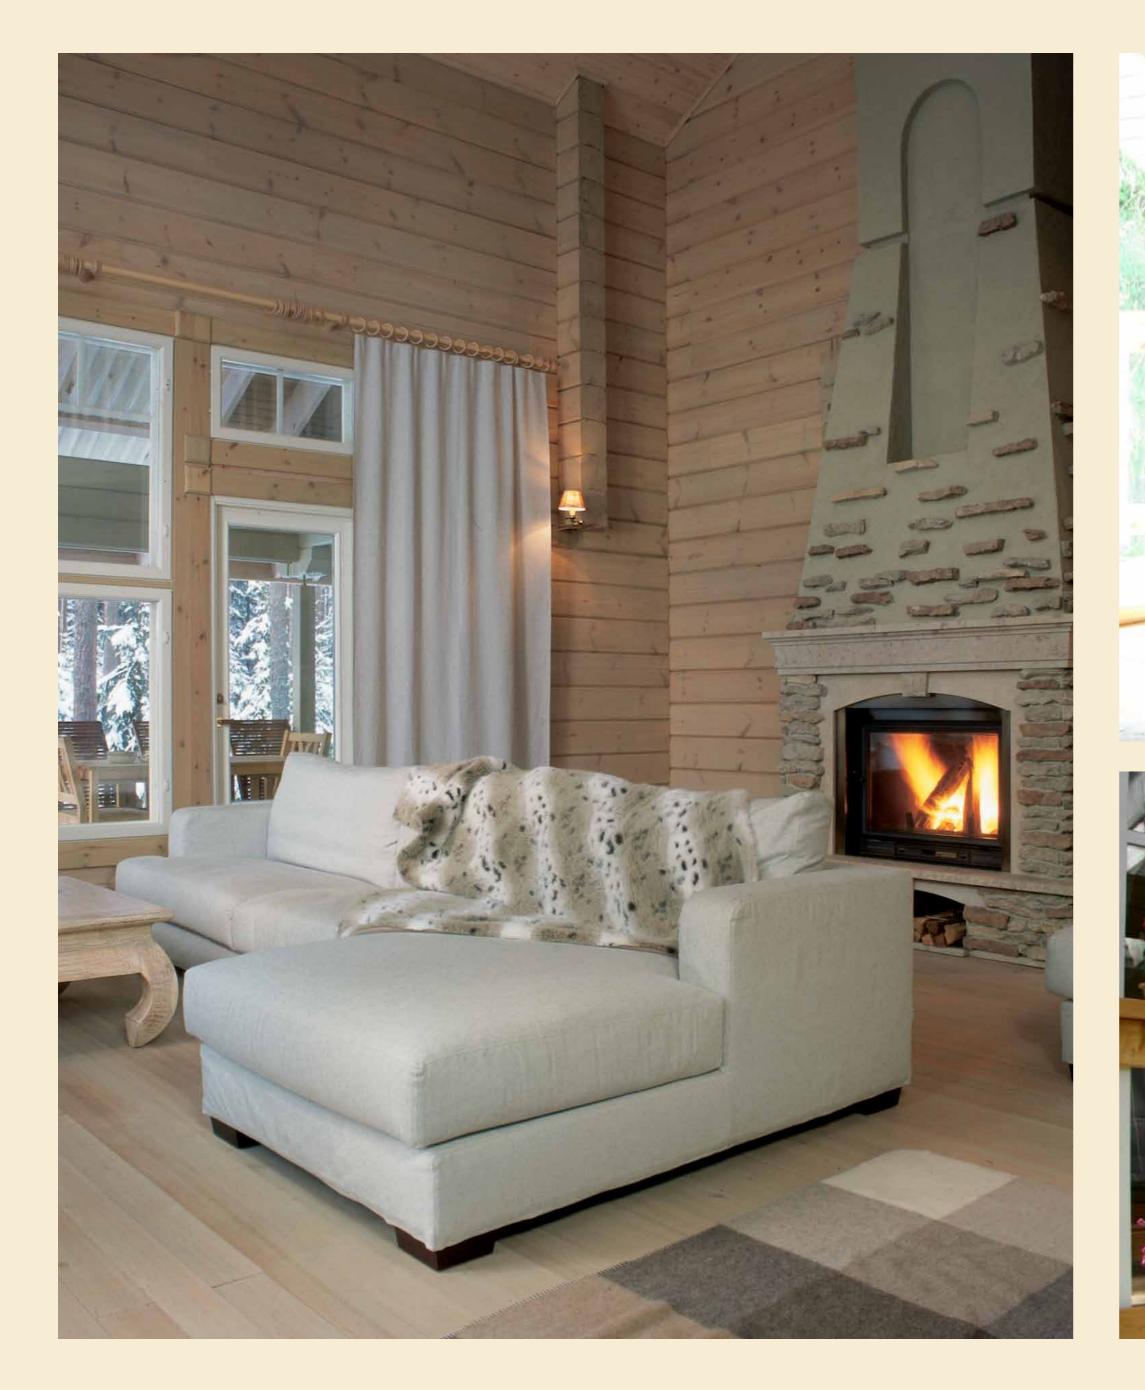

the Italian architect Gaetano Pesce.

- the individual plots of land are between 0.35 to 13.6 hectares in area
- he infrastructure fulfils the requirements of even the most discerning taste
- the 'Waves' club house designed by the Italian architect Gaetano Pesce















Truly Lapland log houses for happy family life

prev







### Sun house





| Total area  | 428 sq.m  |
|-------------|-----------|
| Useful area | 282 sq.m  |
| Dimensions  | 25 x 15 m |



















### Villa Lappi







### Villa Lappi

| Total area  | 244 sq.m  |
|-------------|-----------|
| Useful area | 211 sq.m  |
| Dimensions  | 11 x 13 m |



















Villa Lappi









| Total area  | 279 sq.m  |
|-------------|-----------|
| Useful area | 221 sq.m  |
| Dimensions  | 14 x 12 m |











# **Scandinavia**





























### Swedish house





| Total area  | 267 sq.m  |
|-------------|-----------|
| Useful area | 220 sq.m  |
| Dimensions  | 13 x 11 m |











prew

## Swedish house





≪ <u>title</u>









### Villa Carelie





| Total area  | 235 sq.m  |
|-------------|-----------|
| Useful area | 210 sq.m  |
| Dimensions  | 15 x 10 m |



10 ·



# ≪ <u>title</u> prew Villa Carélie















### Villa Carélie







## Flagman

| Total area  | 288 sq.m  |
|-------------|-----------|
| Useful area | 245 sq.m  |
| Dimensions  | 14 x 14 m |







| Total area  | 210 sq.m |
|-------------|----------|
| Useful area | 178 sq.m |
| Dimensions  | 12 x 9 m |











«

## Prestige

| Total area  | 159 sq.m  |
|-------------|-----------|
| Usefu