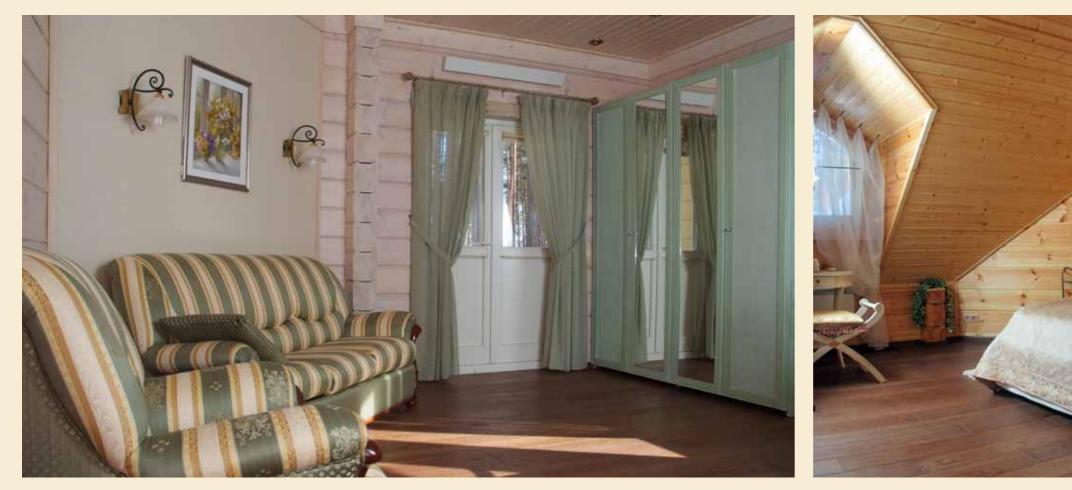

e
- the 'Waves' club house designed by the Italian architect Gaetano Pesce















Truly Lapland log houses for happy family life

prev







### Sun house





| Total area  | 428 sq.m  |
|-------------|-----------|
| Useful area | 282 sq.m  |
| Dimensions  | 25 x 15 m |



















### Villa Lappi







### Villa Lappi

| Total area  | 244 sq.m  |
|-------------|-----------|
| Useful area | 211 sq.m  |
| Dimensions  | 11 x 13 m |



















Villa Lappi









| Total area  | 279 sq.m  |
|-------------|-----------|
| Useful area | 221 sq.m  |
| Dimensions  | 14 x 12 m |











# **Scandinavia**





























### Swedish house





| Total area  | 267 sq.m  |
|-------------|-----------|
| Useful area | 220 sq.m  |
| Dimensions  | 13 x 11 m |











prew

## Swedish house





≪ <u>title</u>









### Villa Carelie





| Total area  | 235 sq.m  |
|-------------|-----------|
| Useful area | 210 sq.m  |
| Dimensions  | 15 x 10 m |



10 ·



# ≪ <u>title</u> prew Villa Carélie















### Villa Carélie







## Flagman

| Total area  | 288 sq.m  |
|-------------|-----------|
| Useful area | 245 sq.m  |
| Dimensions  | 14 x 14 m |







| Total area  | 210 sq.m |
|-------------|----------|
| Useful area | 178 sq.m |
| Dimensions  | 12 x 9 m |











«

## Prestige

| Total area  | 159 sq.m  |
|-------------|-----------|
| Useful area | 141 sq.m  |
| Dimensions  | 11 x 12 m |











### Scandinavia with a garage

| Total area  | 397 sq.m  |
|-------------|-----------|
| Useful area | 320 sq.m  |
| Dimensions