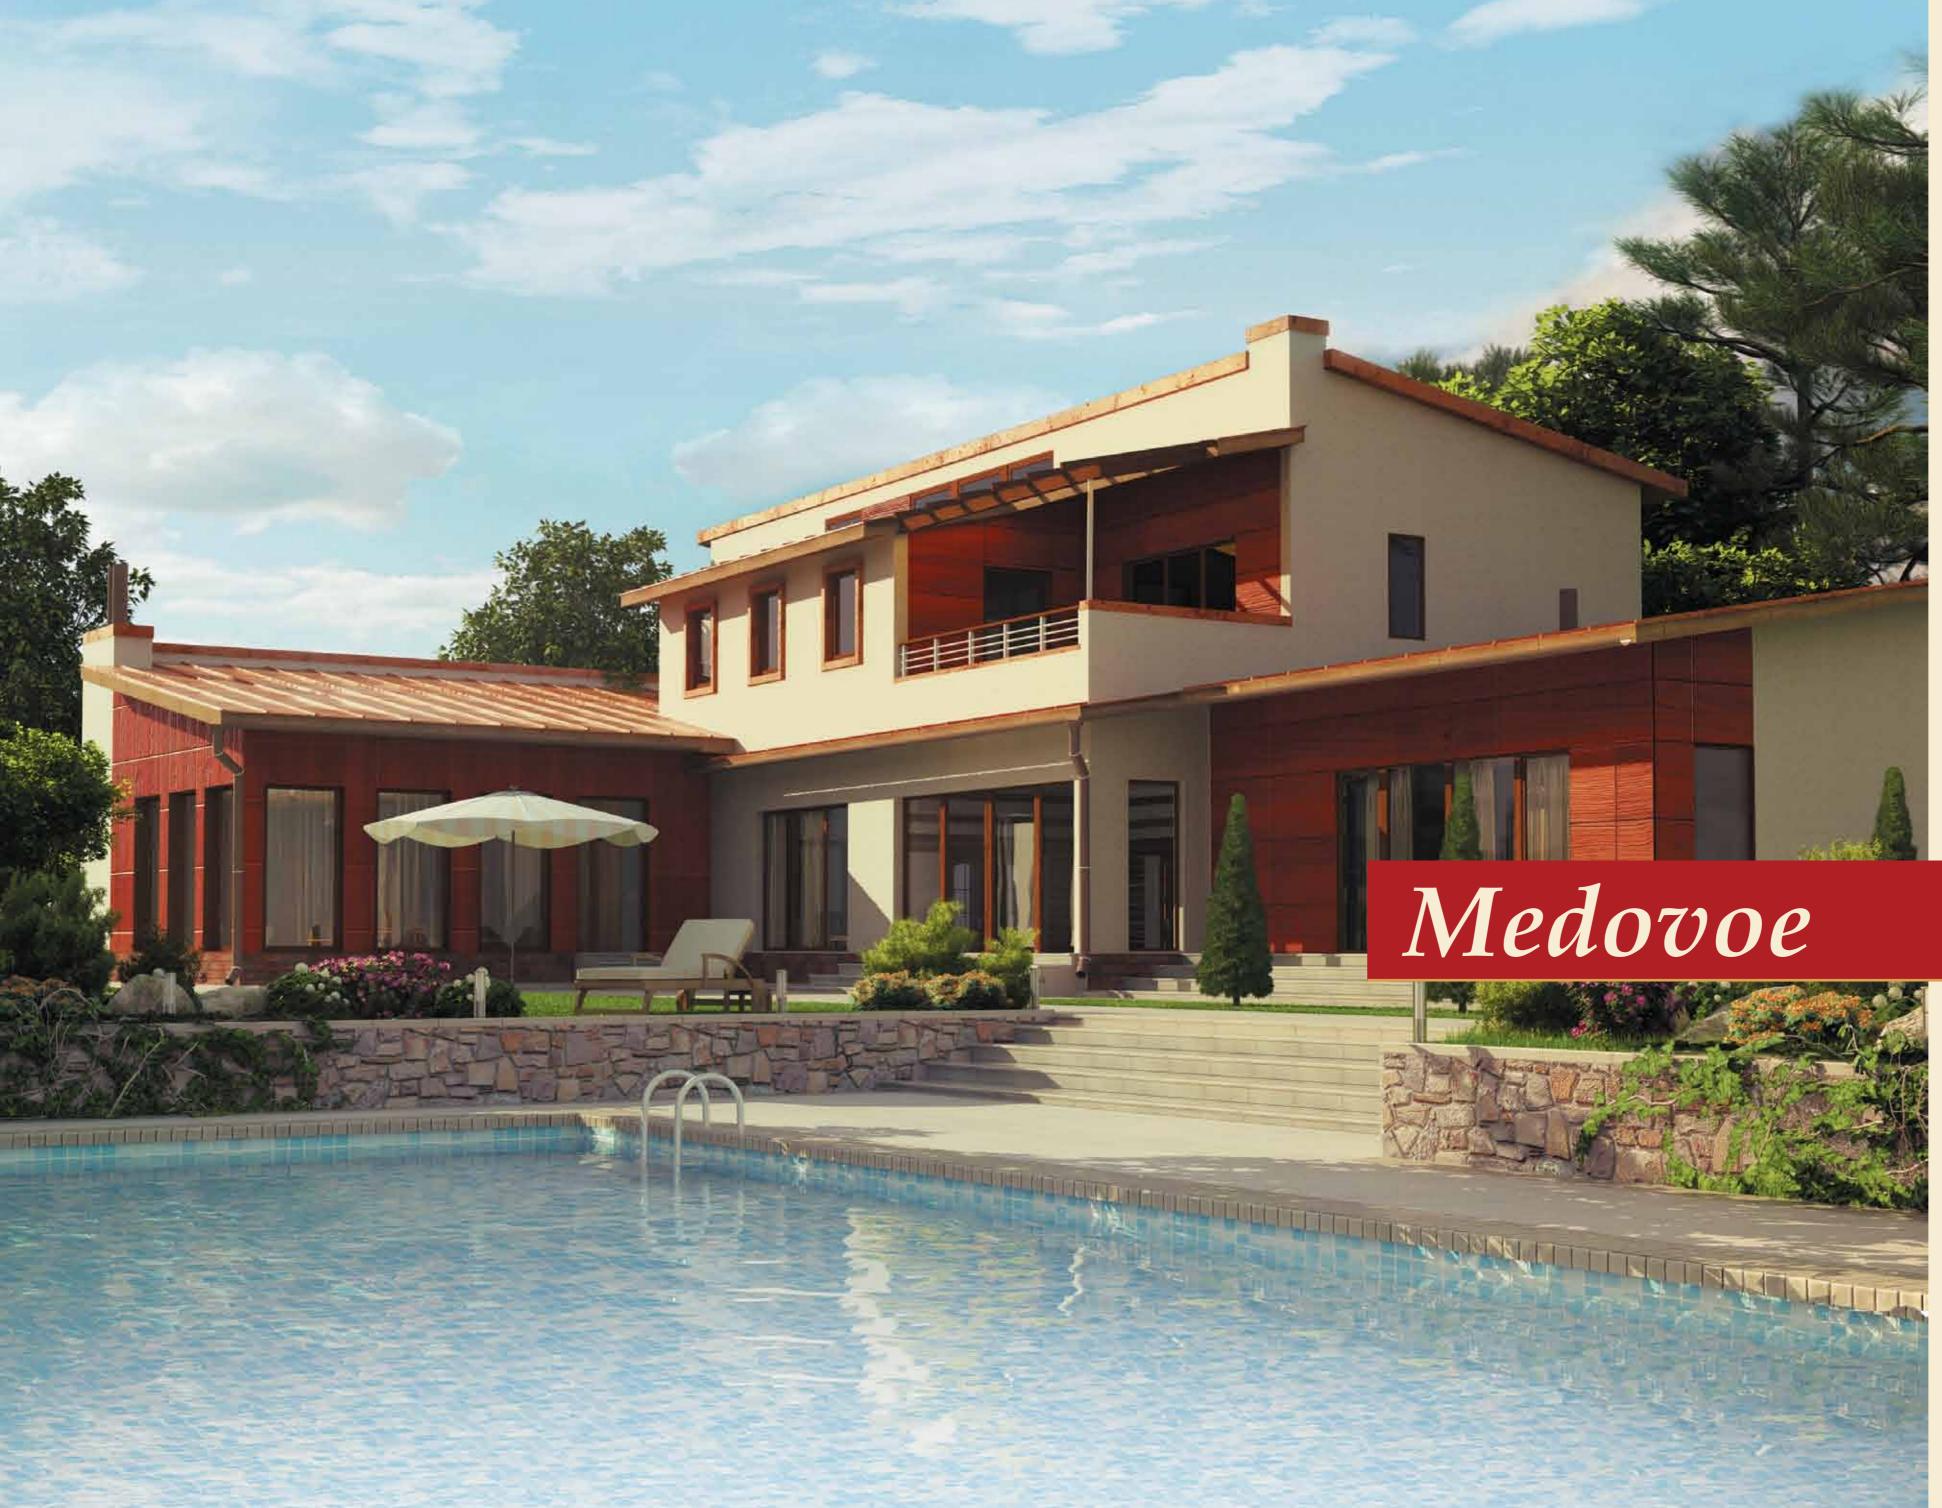

<u>title</u>

In 2007 PetroStyle has announced a new and ambitious project – the development of a deluxe cottage estate called Medovoe near St Petersburg. The name Medovoe is based on the Russian word for honey.

The development will be dominated by the 'Waves' club house, designed by the Italian architect Gaetano Pesce.

- the individual plots of land are between 0.35 to 13.6 hectares in area
- he infrastructure fulfils the requirements of even the most discerning taste
- the 'Waves' club house designed by the Italian architect Gaetano Pesce