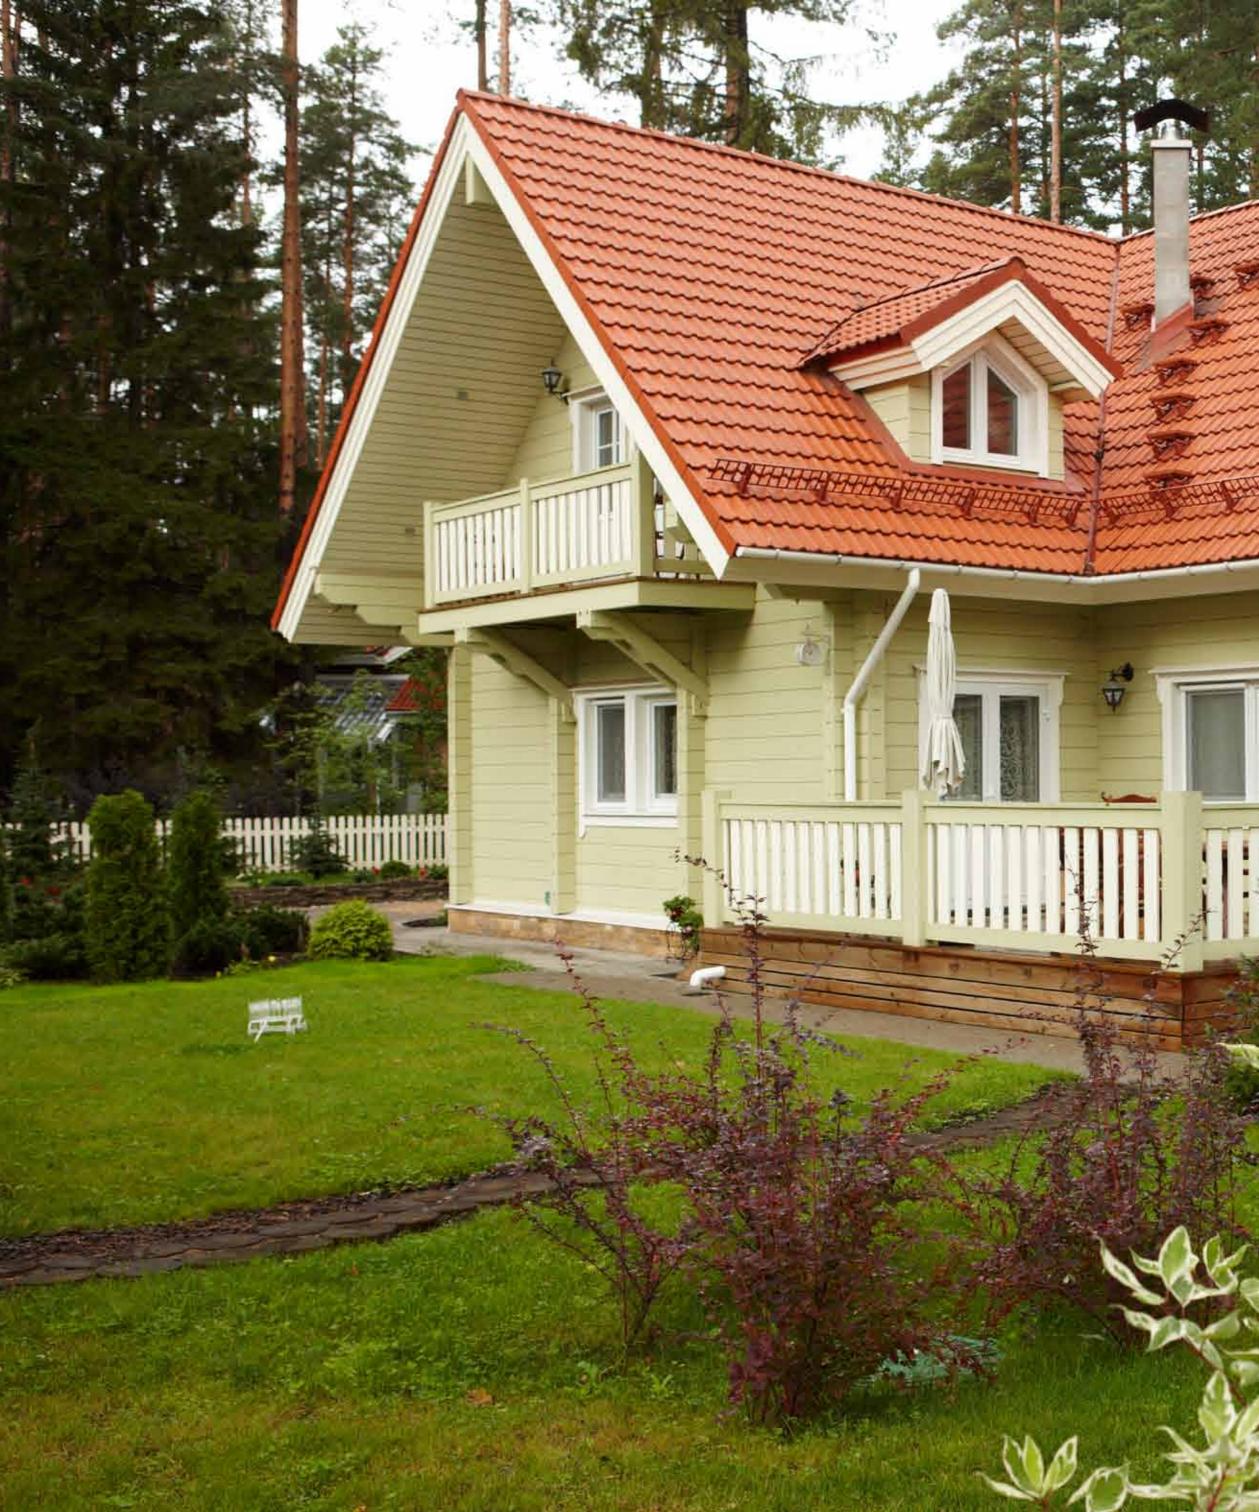

### Swedish house

| Total area  | 267 sq.m  |
|-------------|-----------|
| Useful area | 220 sq.m  |
| Dimensions  | 13 x 11 m |

prew