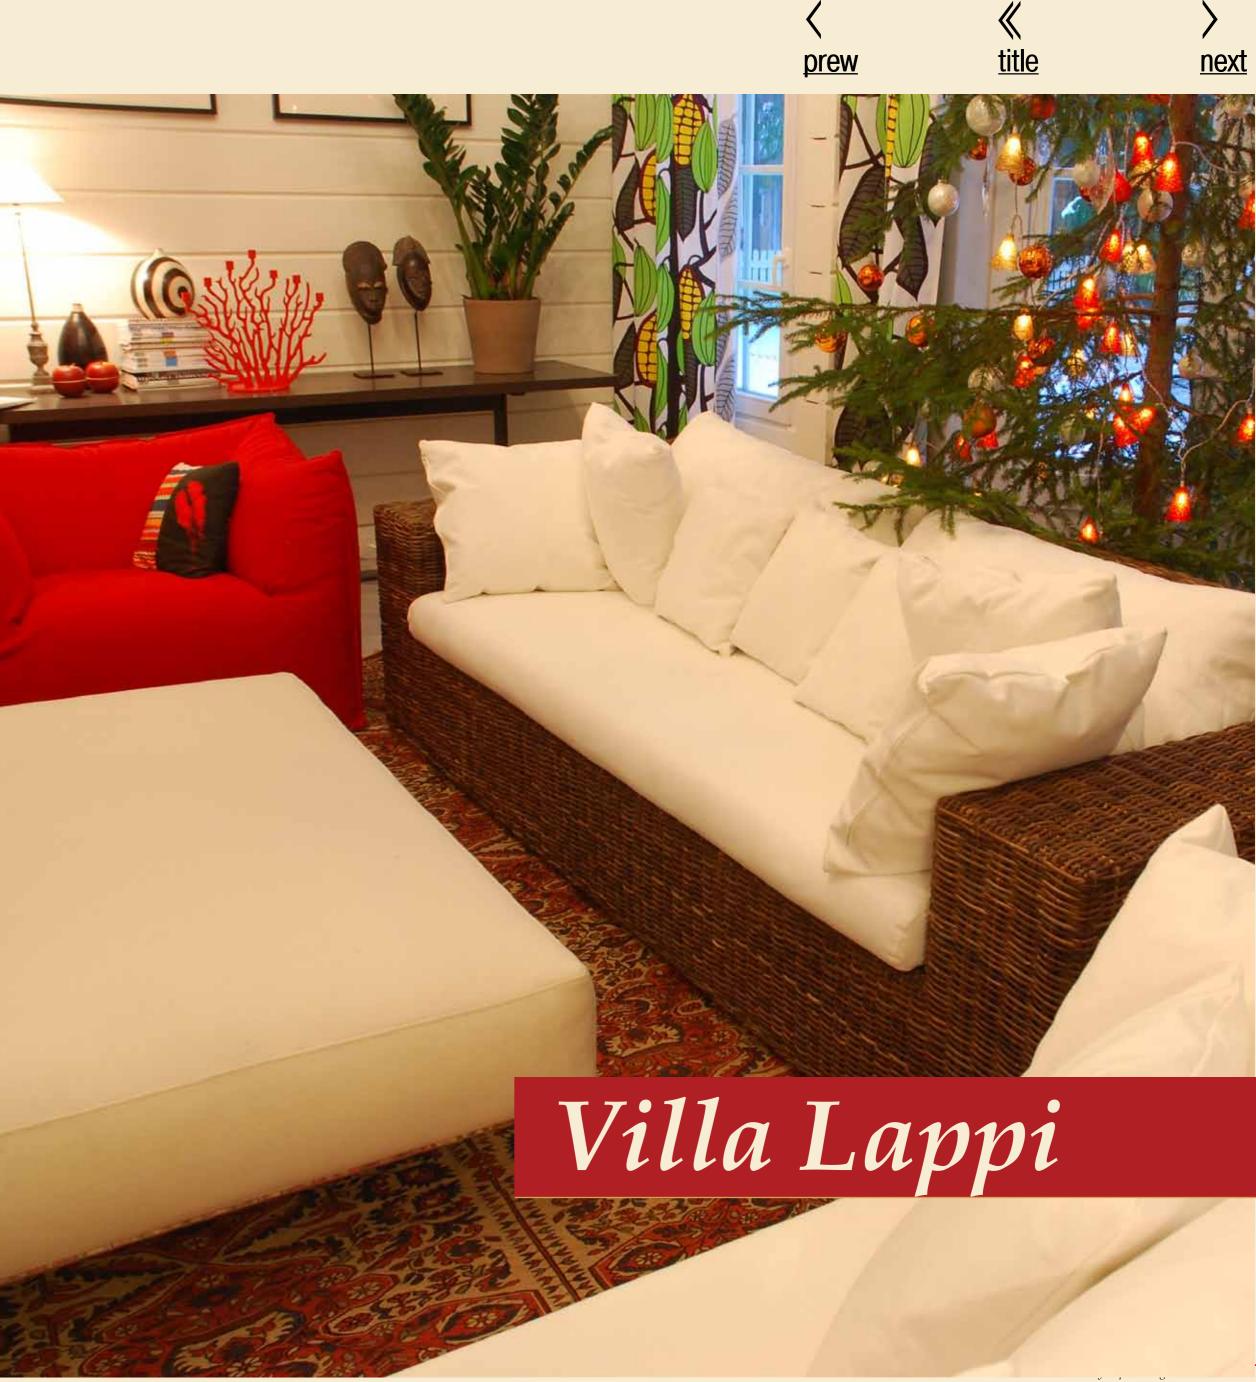

### Villa Lappi

### Villa Lappi

| Total area  | 244 sq.m  |
|-------------|-----------|
| Useful area | 211 sq.m  |
| Dimensions  | 11 x 13 m |

Villa Lappi

| Total area  | 279 sq.m  |
|-------------|-----------|
| Useful area | 221 sq.m  |
| Dimensions  | 14 x 12 m |