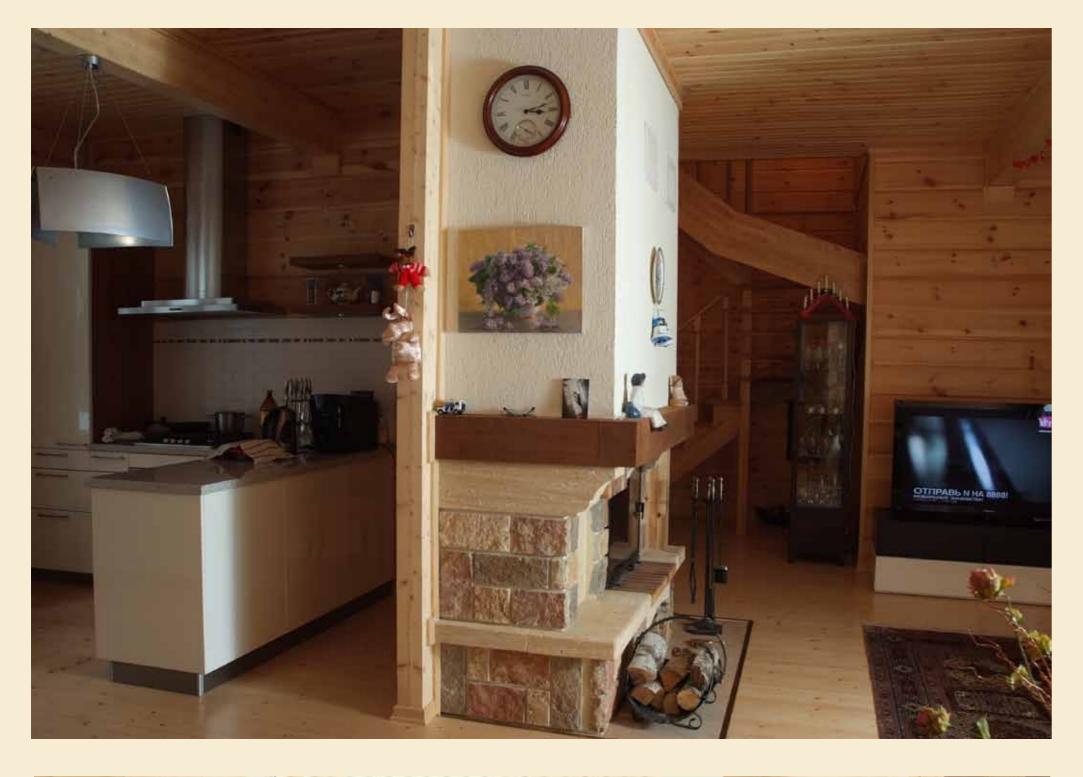

### Villa Carelie

| Total area  | 235 sq.m  |
|-------------|-----------|
| Useful area | 210 sq.m  |
| Dimensions  | 15 x 10 m |

10 ·

# ≪ <u>title</u> prew Villa Carélie

### Villa Carélie