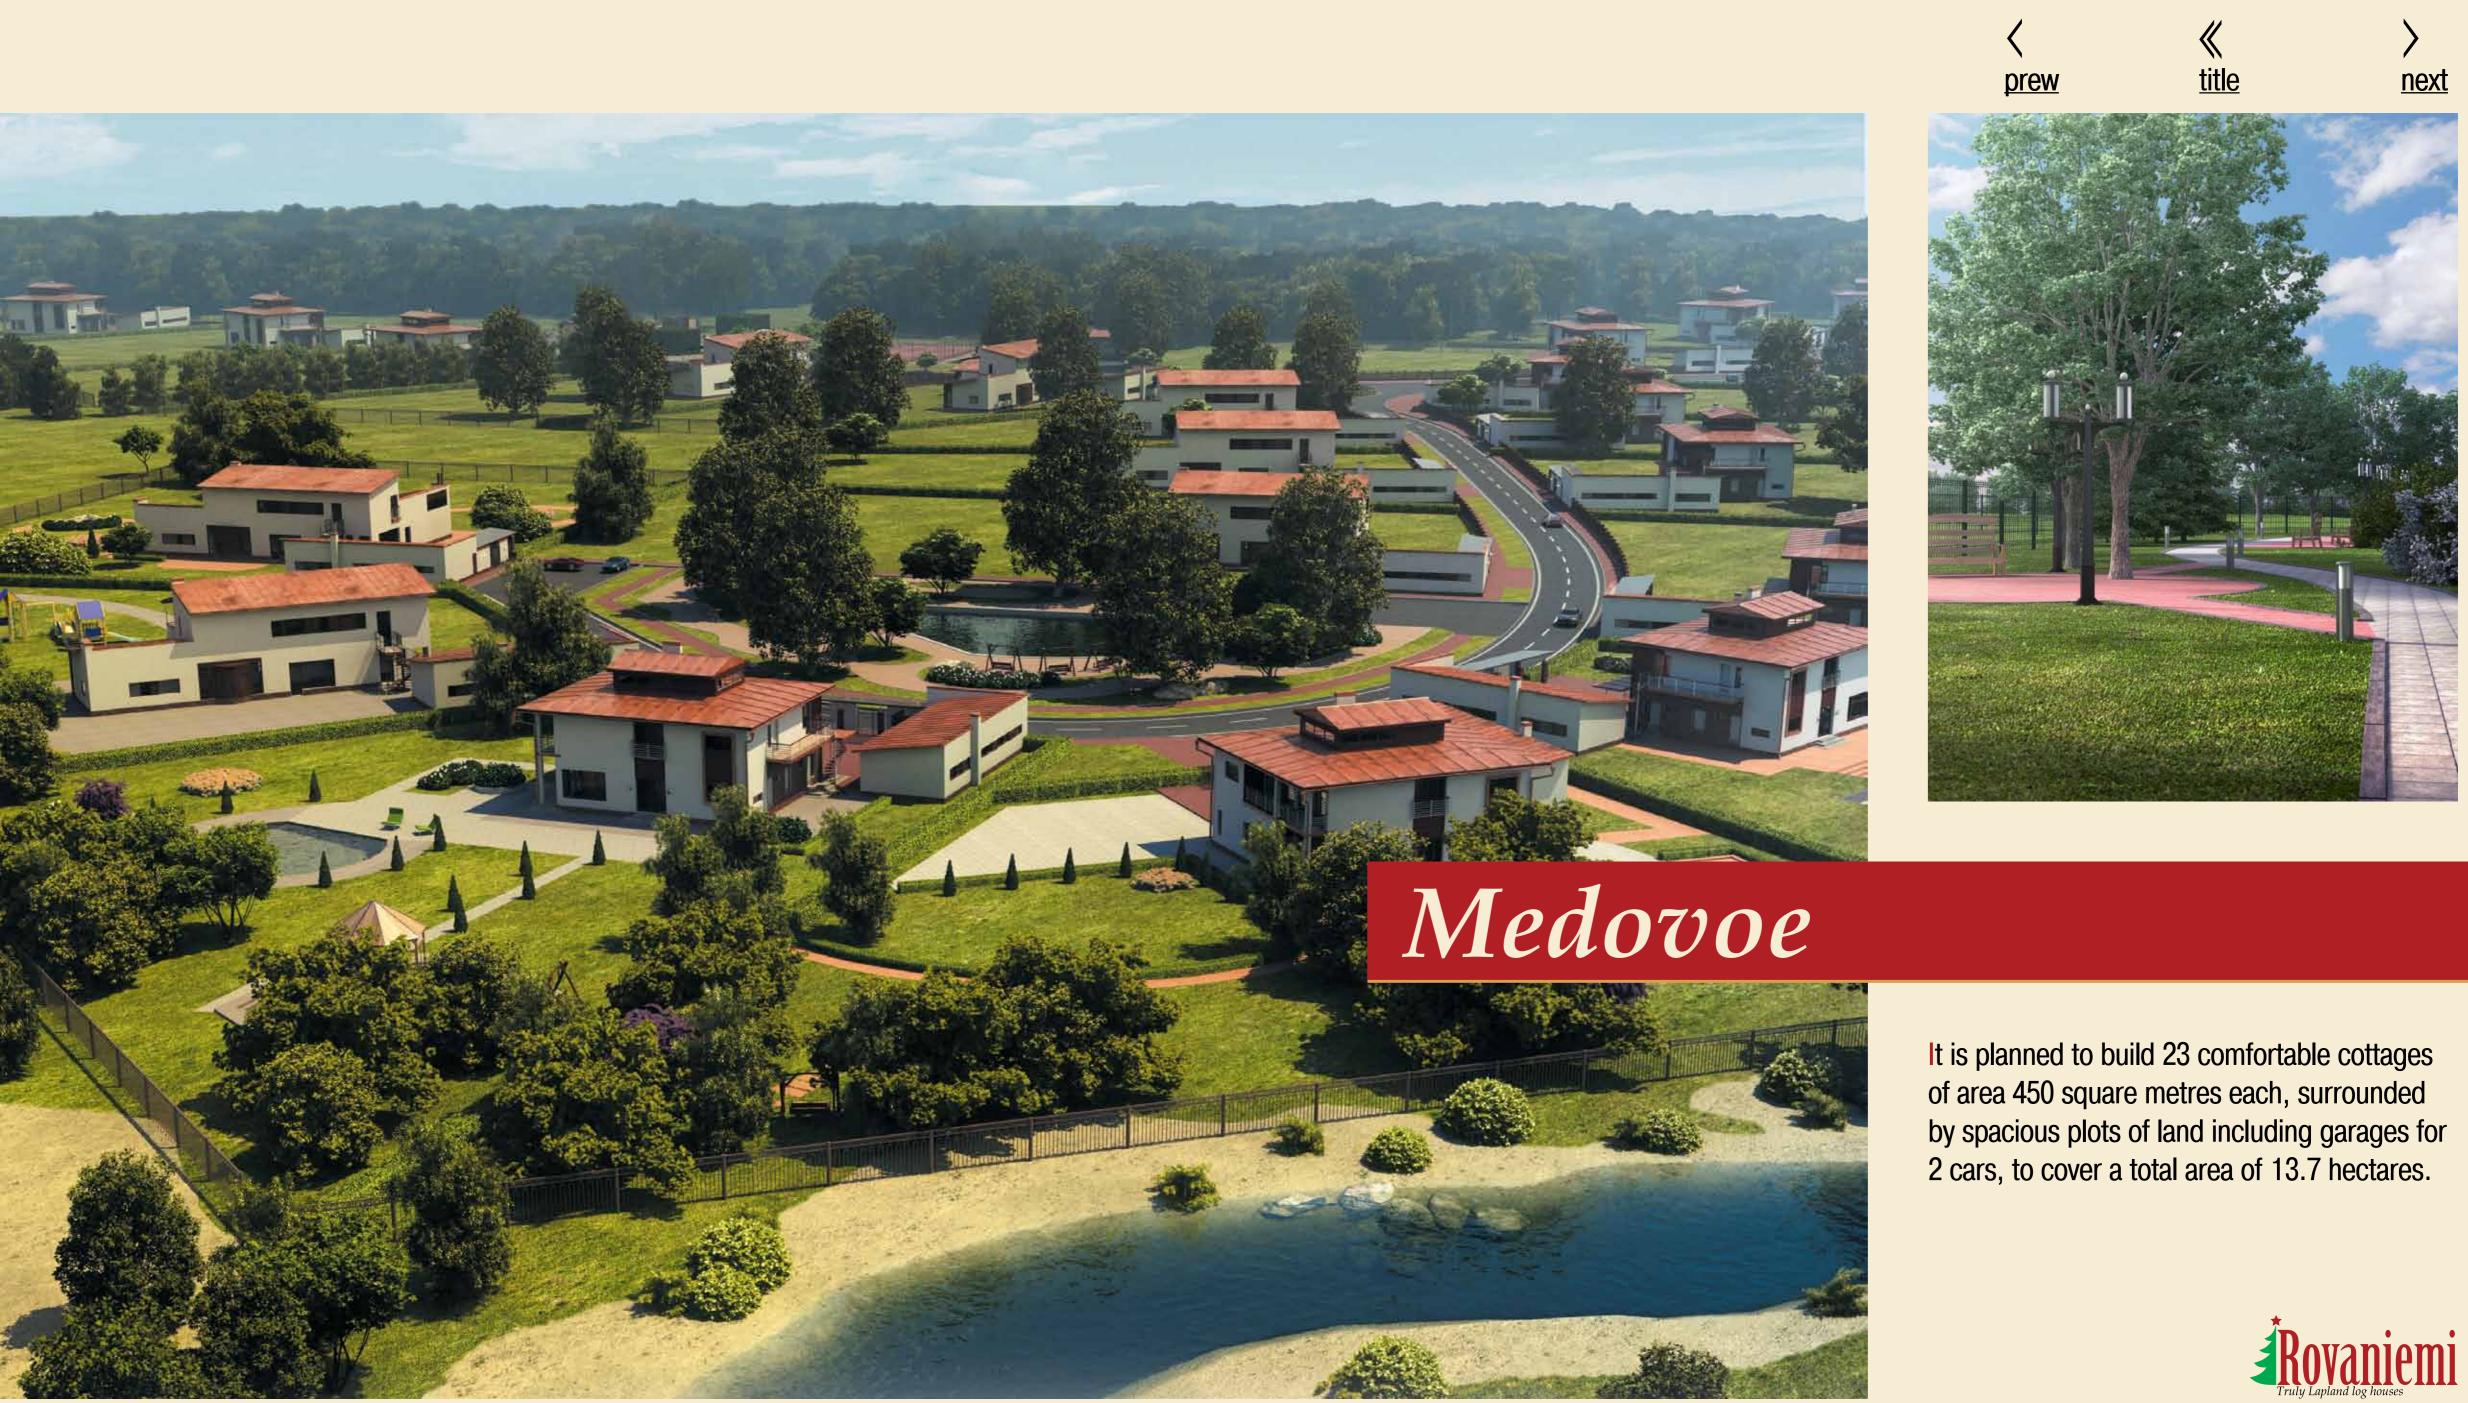

<u>title</u>

In 2007 PetroStyle has announced a new and ambitious project – the development of a deluxe cottage estate called Medovoe near St Petersburg. The name Medovoe is based on the Russian word for honey.

The development will be dominated by the 'Waves' club house, designed by the Italian architect Gaetano Pesce.

- the individual plots of land are between 0.35 to 13.6 hectares in area
- he infrastructure fulfils the requirements of even the most discerning taste
- the 'Waves' club house designed by the Italian architect Gaetano Pesce